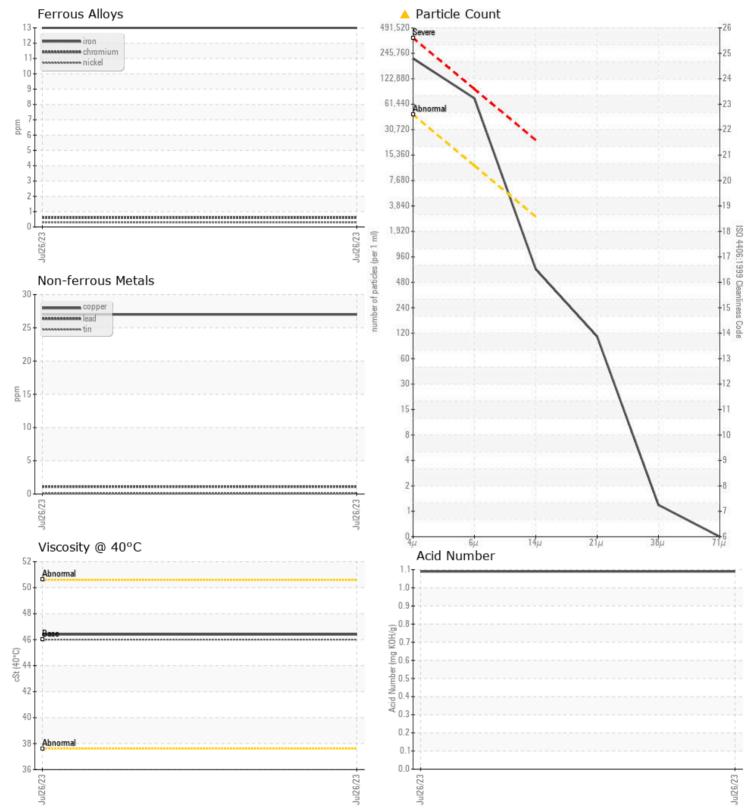

| Particles >4µm    |     | 🔺 183880   | <br> |  |
|-------------------|-----|------------|------|--|
| Particles >6µm    |     | <u> </u>   | <br> |  |
| Particles >14µm   |     | 603        | <br> |  |
| ISO 4406:1999 (c) |     | 25/23/16   | <br> |  |
| Silicon           | ppm | <b>1</b> 6 | <br> |  |
| Sodium            | ppm | ∎1         | <br> |  |
| Potassium         | ppm | 4          | <br> |  |

### Diagnosis

The filter change at the time of sampling has been noted. We recommend an early resample to monitor this condition.All component wear rates are normal. There is a moderate amount of silt (particulates < 14 microns in size) present in the oil. The AN level is acceptable for this fluid. The oil is still serviceable provided that the contaminant(s) can be reduced to acceptable levels.