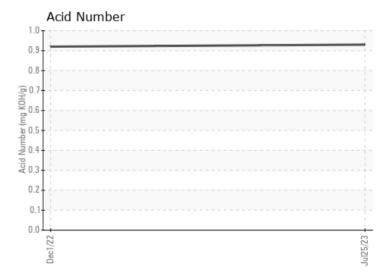

Visc @ 40°C cSt 39.6 37.4 Acid Number (AN) mg KOH/g 0.93 0.92

| CONTAI           | MINATION |   |          |      |
|------------------|----------|---|----------|------|
| Particles >4µm   | -        |   | 29326    | <br> |
| Particles >6µm   |          |   | 1875     | <br> |
| Particles >14µm  |          |   | 87       | <br> |
| ISO 4406:1999 (c | :)       |   | 22/18/14 | <br> |
| Silicon          | ppm      | 6 | 6        | <br> |
| Sodium           | ppm      | 0 | 1        | <br> |
| Potassium        | ppm      | 2 | 0        | <br> |