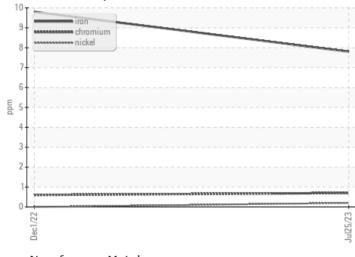

# FAR MFTAI S

TOTATO

........

\_ - -

|            | 'IL I AL3 |            |            |      |
|------------|-----------|------------|------------|------|
| Iron       | ppm       | 8          | 10         | <br> |
| Copper     | ppm       | 2          | 2          | <br> |
| Lead       | ppm       | <b></b> <1 | < 1        | <br> |
| Tin        | ppm       | 0          | □ <1       | <br> |
| Aluminum   | ppm       | 2          | 2          | <br> |
| Chromium   | ppm       |            | <1         | <br> |
| Molybdenum | ppm       | 3          | 3          | <br> |
| Nickel     | ppm       |            | 0          | <br> |
| Titanium   | ppm       | <1         | <1         | <br> |
| Silver     | ppm       | 0          | 0          | <br> |
| Manganese  | ppm       | ■<1        | <b></b> <1 | <br> |
| Vanadium   | ppm       | 0          | 0          | <br> |
|            |           |            |            |      |

### Ferrous Alloys

VOLVO