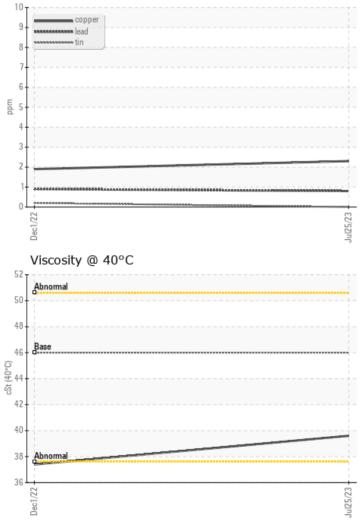

Visc @ 40°C cSt 39.6 37.4 Acid Number (AN) mg KOH/g 0.93 0.92

| CONTAI           | MINATION |   |          |      |
|------------------|----------|---|----------|------|
| Particles >4µm   | -        |   | 29326    | <br> |
| Particles >6µm   |          |   | 1875     | <br> |
| Particles >14µm  |          |   | 87       | <br> |
| ISO 4406:1999 (c | :)       |   | 22/18/14 | <br> |
| Silicon          | ppm      | 6 | 6        | <br> |
| Sodium           | ppm      | 0 | 1        | <br> |
| Potassium        | ppm      | 2 | 0        | <br> |

# FAR MFTAI S

TOTATO

........

\_ - -

|            | 'IL I AL3 |            |            |      |
|------------|-----------|------------|------------|------|
| Iron       | ppm       | 8          | 10         | <br> |
| Copper     | ppm       | 2          | 2          | <br> |
| Lead       | ppm       | <b></b> <1 | < 1        | <br> |
| Tin        | ppm       | 0          | □ <1       | <br> |
| Aluminum   | ppm       | 2          | 2          | <br> |
| Chromium   | ppm       |            | <1         | <br> |
| Molybdenum | ppm       | 3          | 3          | <br> |
| Nickel     | ppm       |            | 0          | <br> |
| Titanium   | ppm       | <1         | <1         | <br> |
| Silver     | ppm       | 0          | 0          | <br> |
| Manganese  | ppm       | ■<1        | <b></b> <1 | <br> |
| Vanadium   | ppm       | 0          | 0          | <br> |
|            |           |            |            |      |

### Non-ferrous Metals

Contact/Location: KAREN HILLIARD - TRIBUR