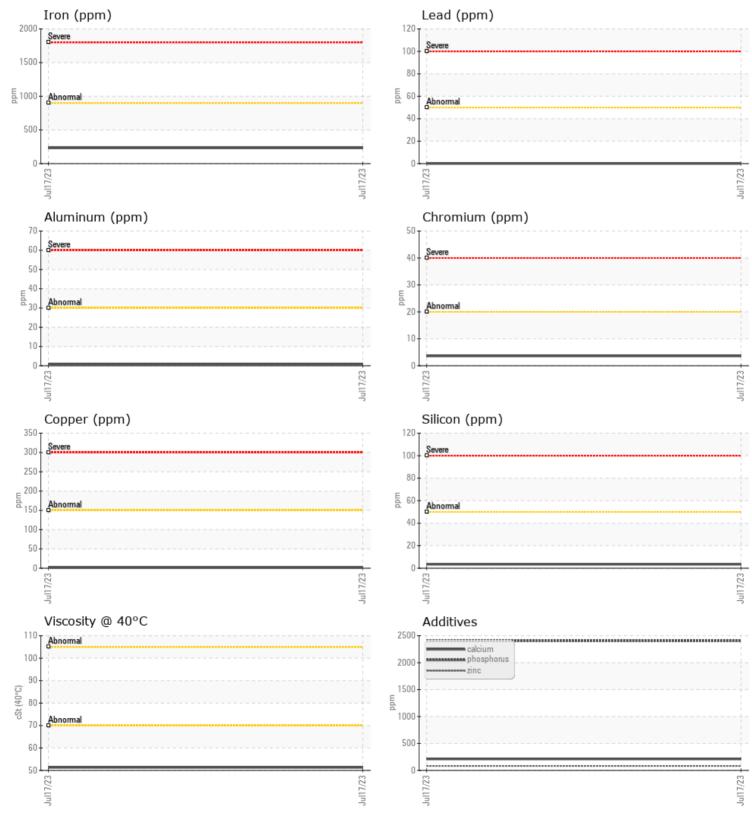

VOLVO

| Sample Number |          | VCP407590    | <br> |            |  |
|---------------|----------|--------------|------|------------|--|
| Sample Date   |          | 17 Jul 2023  | <br> |            |  |
| Machine Hours |          | 510          | <br> |            |  |
| Oil Hours     |          | 510          | <br> |            |  |
| Oil Changed   |          | Not Changd   | <br> |            |  |
| Sample Status |          | NORMAL       | <br> |            |  |
|               |          |              |      |            |  |
| OIL CON       | DITION   |              |      |            |  |
| Visc @ 40°C   | cSt      | 51.3         | <br> |            |  |
|               |          |              |      |            |  |
| VOLVO         | MINATION |              |      |            |  |
|               | AINATION | <u>.</u>     | <br> | <u>.</u> . |  |
| Silicon       | ppm      | 3            | <br> |            |  |
| Sodium        | ppm      | 3            | <br> |            |  |
| Potassium     | ppm      | 3            | <br> |            |  |
| VOLVO         |          |              |      |            |  |
| WEAR N        | METALS   |              |      |            |  |
| Iron          | ppm      | 232          | <br> |            |  |
| Copper        | ppm      | 2            | <br> |            |  |
| Lead          | ppm      | 0            | <br> |            |  |
| Tin           | ppm      | 0            | <br> |            |  |
| Aluminum      | ppm      | □<1          | <br> |            |  |
| Chromium      | ppm      | <b>4</b>     | <br> |            |  |
| Molybdenum    | ppm      | <b>11</b>    | <br> |            |  |
| Nickel        | ppm      | <b>  </b> <1 | <br> |            |  |
| Titanium      | ppm      | 0            | <br> |            |  |
| Silver        | ppm      | <1           | <br> |            |  |
| Manganese     | ppm      | 9            | <br> |            |  |
| Vanadium      | ppm      | 0            | <br> |            |  |

ADDITIVES Calcium 211 ppm Magnesium 3 ppm Zinc 83 ppm Phosphorus 2404 ppm Barium 0 ppm Boron ppm 269