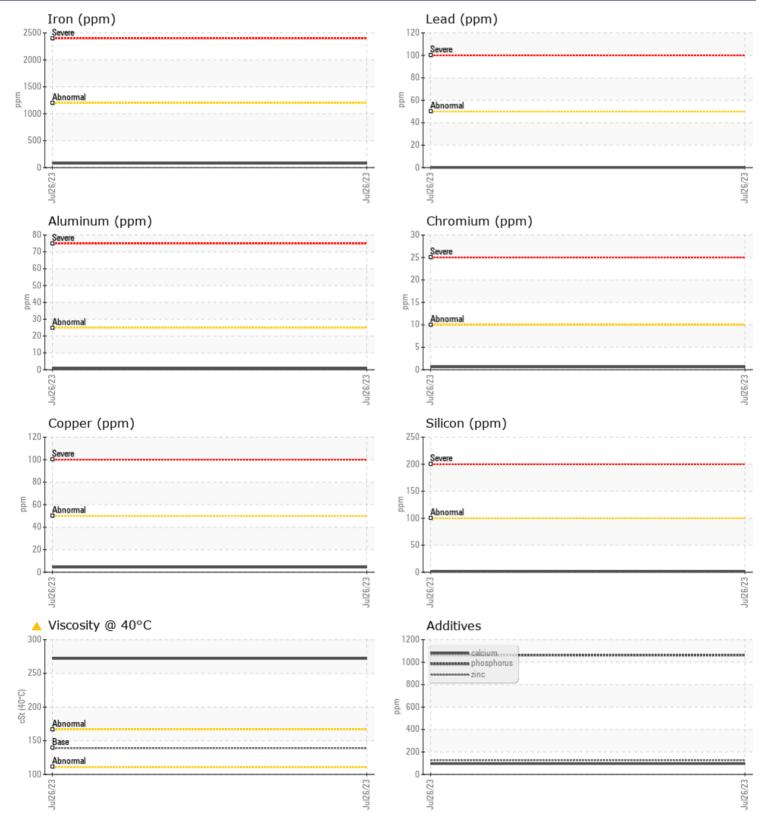

## SAMPLE INFORMATION VCP425910 Sample Number Sample Date 26 Jul 2023 Machine Hours 2073 Oil Hours 0 Oil Changed Not Changd ATTENTION Sample Status **OIL CONDITION** Visc @ 40°C cSt CONTAMINATION Silicon ppm 2 Sodium **||** <1 ppm Potassium ■ <1 ppm WEAR METALS Iron ppm 78 Copper ppm **4** Lead ppm 0 🔲 Tin ppm 0 🔲 Aluminum ppm **||** <1 Chromium ppm ■ <1 Molybdenum **||** <1 ppm Nickel 0 ppm Titanium 0 ppm Silver 0 ppm Manganese 1 🗌 ppm Vanadium ppm 0 **ADDITIVES** Calcium 95 ppm

## Diagnosis

Resample at the next service interval to monitor.All component wear rates are normal. There is no indication of any contamination in the oil. The oil viscosity is higher than normal. Confirm oil type.