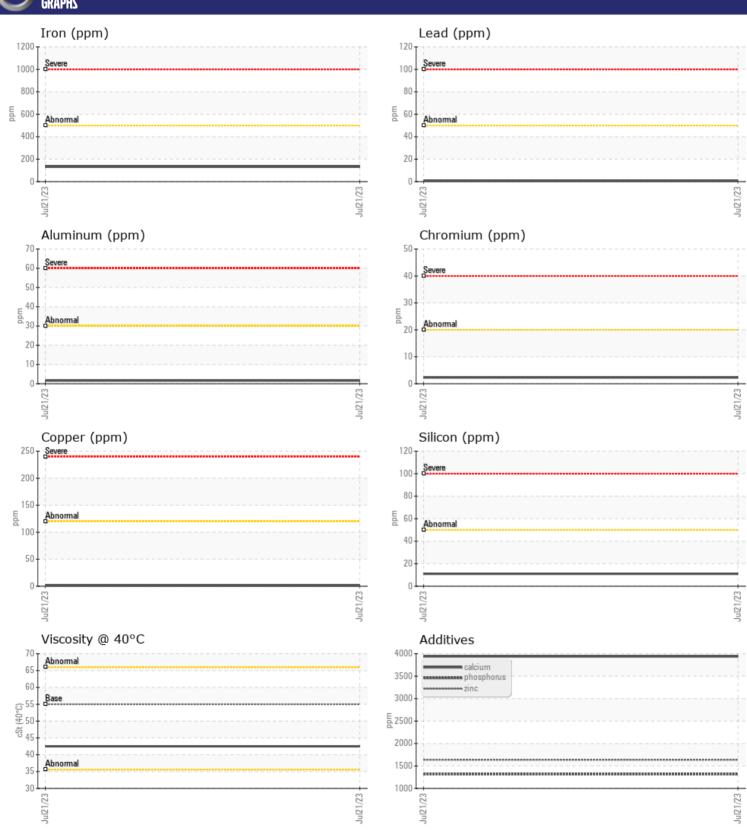

CONSTRUCTION EQUIPMENT
ASCENDUM MACHINERY 19246 VOLVO L120H RL67 (S/N 632516)

Sample No: VCP412252 Oil Type: VOLVO WB 102

Job No: 19246

| SAMPLE        | INFORMATIO | N             |      |  |
|---------------|------------|---------------|------|--|
| Sample Number |            | VCP412252     | <br> |  |
| Sample Date   |            | 21 Jul 2023   | <br> |  |
| Machine Hours |            | 8668          | <br> |  |
| Oil Hours     |            | 0             | <br> |  |
| Oil Changed   |            | Changed       | <br> |  |
| Sample Status |            | NORMAL        | <br> |  |
| Sample Status |            | HORWAL        |      |  |
| VOLVO         |            |               |      |  |
| OIL CON       | DITION     |               |      |  |
| Visc @ 40°C   | cSt        | <b>42.5</b>   | <br> |  |
| VOLVO         |            |               |      |  |
| LUNTAN        | INATION    |               |      |  |
| _             |            |               |      |  |
| Silicon       | ppm        | <b>11</b>     | <br> |  |
| Sodium        | ppm        | <b>4</b>      | <br> |  |
| Potassium     | ppm        | <b>■&lt;1</b> | <br> |  |
| VOLVO         |            |               |      |  |
| WEAR M        | ETALS      |               |      |  |
| Iron          | ppm        | <b>132</b>    | <br> |  |
| Copper        | ppm        | <b>1</b>      | <br> |  |
| Lead          | ppm        | <b></b>       | <br> |  |
| Tin           | ppm        | <b>■&lt;1</b> | <br> |  |
| Aluminum      | ppm        | <b>2</b>      | <br> |  |
| Chromium      | ppm        | <b>2</b>      | <br> |  |
| Molybdenum    | ppm        | <b>1</b>      | <br> |  |
| Nickel        | ppm        | <b></b>       | <br> |  |
| Titanium      | ppm        | <1            | <br> |  |
| Silver        | ppm        | 0             | <br> |  |
| Manganese     | ppm        | ■3            | <br> |  |
| Vanadium      | ppm        | 0             | <br> |  |
|               |            |               |      |  |
| ADDITIV       | ES         |               |      |  |
| Calcium       | ppm        | ■3939         | <br> |  |
| Magnesium     | ppm        | <b>20</b>     | <br> |  |
| Zinc          | ppm        | <b>1637</b>   | <br> |  |
| Phosphorus    | ppm        | <b>1319</b>   | <br> |  |
| Barium        | ppm        | <b>0</b>      | <br> |  |
| Boron         | ppm        | <b>128</b>    | <br> |  |

## Diagnosis

Resample at the next service interval to monitor.All component wear rates are normal. There is no indication of any contamination in the oil. The condition of the oil is acceptable for the time in service.