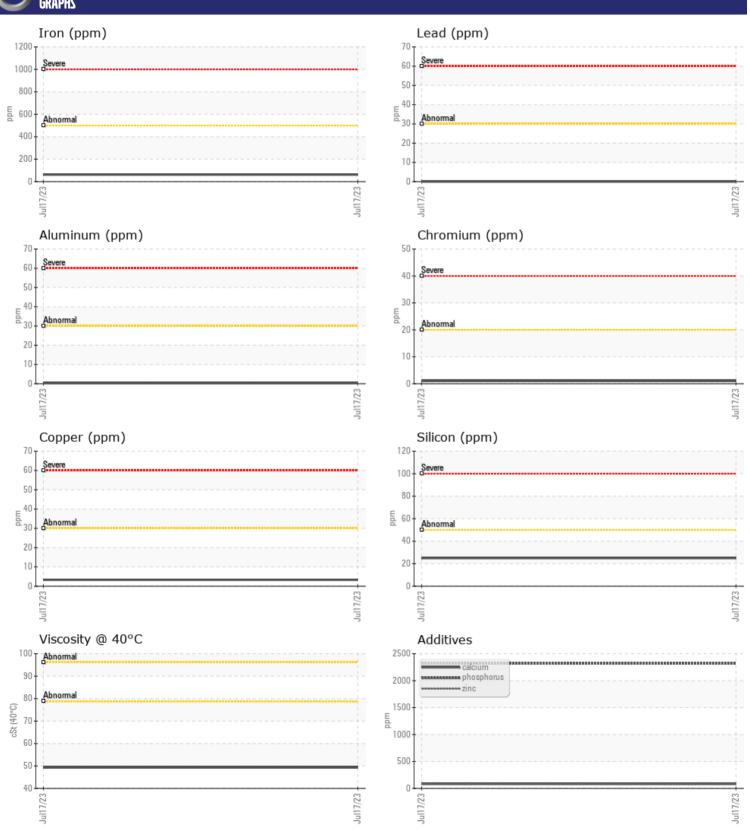

Sample No: VCP417498

Oil Type: VOLVO SUPER GEAR OIL 75W-80-GO102

**Job No:** 19190 MARTIN MARIETT

| ZAMPI F       | INFORMATION     |               |   |  |  |
|---------------|-----------------|---------------|---|--|--|
|               | . IIII OMMATIOI |               | _ |  |  |
| Sample Number |                 | VCP417498     |   |  |  |
| Sample Date   |                 | 17 Jul 2023   |   |  |  |
| Machine Hours |                 | 490           |   |  |  |
| Oil Hours     |                 | 490           |   |  |  |
| Oil Changed   |                 | Not Changd    |   |  |  |
| Sample Status |                 | NORMAL        |   |  |  |
| VOLVO         |                 |               |   |  |  |
| OIL CONDITION |                 |               |   |  |  |
| Visc @ 40°C   | cSt             | <b>49.3</b>   |   |  |  |
|               |                 | _             |   |  |  |
| VOLVO         | AIN A TION      |               |   |  |  |
| LUNIAM        | IINATION        |               |   |  |  |
| Silicon       | ppm             | ■25           |   |  |  |
| Sodium        | ppm             | <b>7</b>      |   |  |  |
| Potassium     | ppm             | <b>2</b>      |   |  |  |
|               |                 |               |   |  |  |
| WEAR M        | IETALS          |               |   |  |  |
| Iron          | ppm             | <b>62</b>     |   |  |  |
| Copper        | ppm             | <b>■</b> 3    |   |  |  |
| Lead          | ppm             | <b>0</b>      |   |  |  |
| Tin           | ppm             | <b>0</b>      |   |  |  |
| Aluminum      | ppm             | <b>□&lt;1</b> |   |  |  |
| Chromium      | ppm             | <b>1</b>      |   |  |  |
| Molybdenum    | ppm             | <b>6</b>      |   |  |  |
| Nickel        | ppm             | <b>■&lt;1</b> |   |  |  |
| Titanium      | ppm             | 0             |   |  |  |
| Silver        | ppm             | 0             |   |  |  |
| Manganese     | ppm             | <b>2</b>      |   |  |  |
| Vanadium      | ppm             | 0             |   |  |  |
|               |                 |               |   |  |  |
| ADDITIV       | IES             |               |   |  |  |
| Calcium       | ppm             | ■87           |   |  |  |
| Magnesium     | ppm             | <b>4</b>      |   |  |  |
| Zinc          | ppm             | <b>7</b> 5    |   |  |  |
| Phosphorus    | ppm             | <b>2319</b>   |   |  |  |
| Barium        | ppm             | <b>0</b>      |   |  |  |
| Boron         | ppm             | <b>171</b>    |   |  |  |
|               |                 |               |   |  |  |

## Diagnosis

Resample at the next service interval to monitor. All component wear rates are normal. There is no indication of any contamination in the oil. The condition of the oil is acceptable for the time in service.