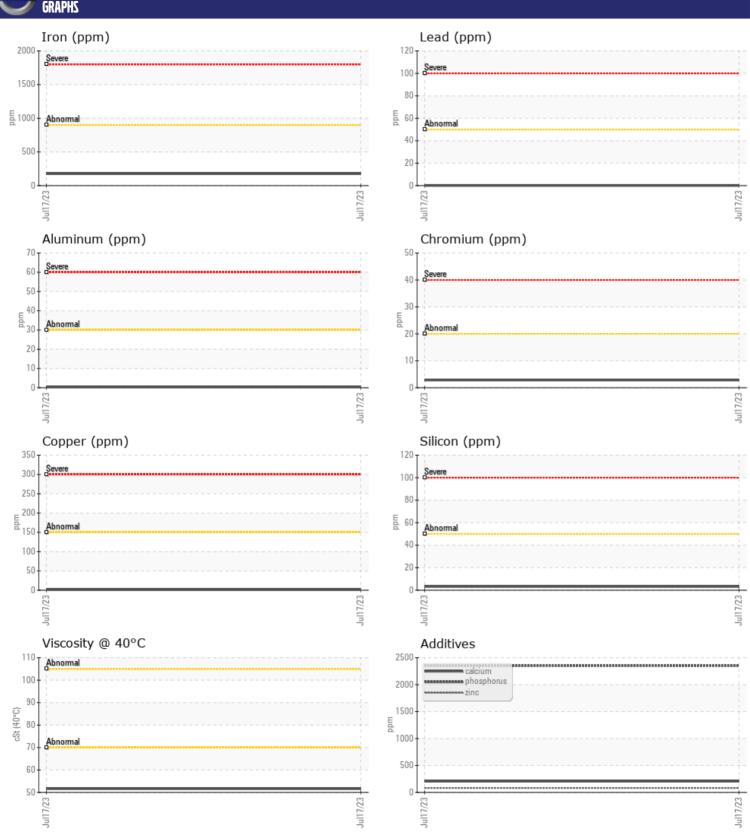

Sample No: VCP417411

Oil Type: VOLVO SUPER GEAR OIL 75W-80-GO102

**Job No:** 19190 MARTIN MARIETT

| SAMPLE        | INFORMATION |               |  |  |  |
|---------------|-------------|---------------|--|--|--|
| Sample Number |             | VCP417411     |  |  |  |
| Sample Date   |             | 17 Jul 2023   |  |  |  |
| Machine Hours |             | 490           |  |  |  |
| Oil Hours     |             | 490           |  |  |  |
| Oil Changed   |             | Not Changd    |  |  |  |
| Sample Status |             | NORMAL        |  |  |  |
|               |             |               |  |  |  |
| OIL CONDITION |             |               |  |  |  |
| Visc @ 40°C   | cSt         | <b>51.6</b>   |  |  |  |
| VISC & 10 C   | COC         |               |  |  |  |
| VOLVO         |             |               |  |  |  |
| LONTAM        | IINATION    |               |  |  |  |
| Silicon       | ppm         | ■3            |  |  |  |
| Sodium        | ppm         | <b>2</b>      |  |  |  |
| Potassium     | ppm         | ■3            |  |  |  |
| VOLVO         |             |               |  |  |  |
| WEAR METALS   |             |               |  |  |  |
| Iron          | ppm         | <b>175</b>    |  |  |  |
| Copper        | ppm         | <b>1</b>      |  |  |  |
| Lead          | ppm         | ■0            |  |  |  |
| Tin           | ppm         | <b>■</b> 0    |  |  |  |
| Aluminum      | ppm         | <b>■&lt;1</b> |  |  |  |
| Chromium      | ppm         | ■3            |  |  |  |
| Molybdenum    | ppm         | <b>6</b>      |  |  |  |
| Nickel        | ppm         | <b>■</b> <1   |  |  |  |
| Titanium      | ppm         | 0             |  |  |  |
| Silver        | ppm         | 0             |  |  |  |
| Manganese     | ppm         | <b>11</b>     |  |  |  |
| Vanadium      | ppm         | 0             |  |  |  |
| VOLVO         |             |               |  |  |  |
| ADDITIV       | ES          |               |  |  |  |
| Calcium       | ppm         | ■206          |  |  |  |
| Magnesium     | ppm         | ■3            |  |  |  |
| Zinc          | ppm         | ■82           |  |  |  |
| Phosphorus    | ppm         | 2352          |  |  |  |
| Barium        | ppm         | ■0            |  |  |  |
| Boron         | ppm         | <b>262</b>    |  |  |  |
|               |             |               |  |  |  |

## Diagnosis

No corrective action is recommended at this time. Resample at the next service interval to monitor.All component wear rates are normal. There is no indication of any contamination in the oil. The condition of the oil is acceptable for the time in service.