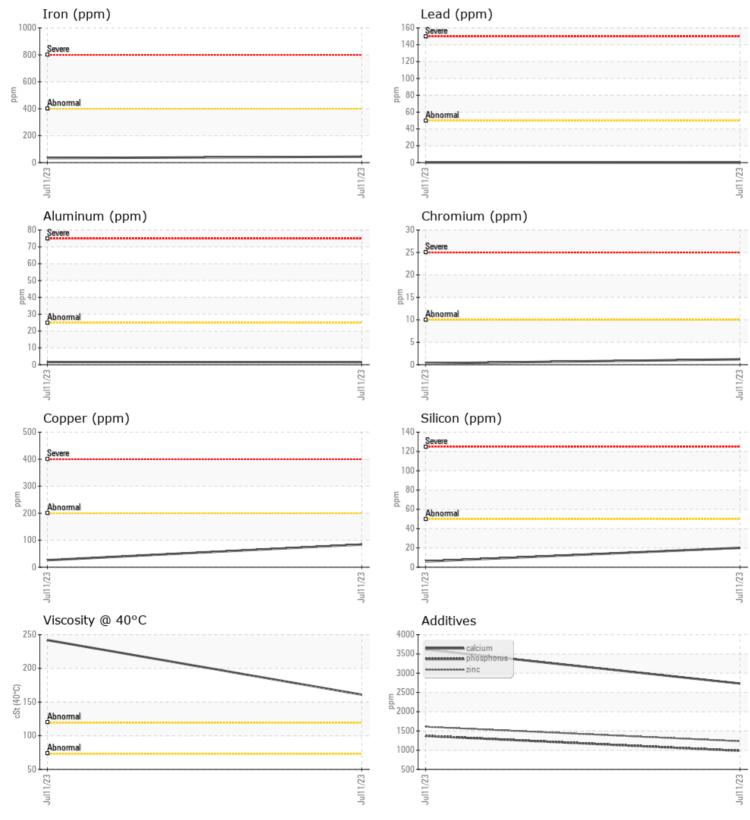

#### SAMPLE INFORMATION VCP408445 Sample Number VCP408442 Sample Date 11 Jul 2023 11 Jul 2023 Machine Hours 17529 17529 Oil Hours 0 0 Oil Changed Not Changd Not Changd NORMAL SEVERE Sample Status **OIL CONDITION** Visc @ 40°C cSt 161 242 CONTAMINATION Water % ----1.90 Silicon 20 ppm 6

2

ppm

| Potassium   | ppm | <b>■</b> <1  | <b></b> <1 |  |  |  |  |  |
|-------------|-----|--------------|------------|--|--|--|--|--|
|             |     |              |            |  |  |  |  |  |
| WEAR METALS |     |              |            |  |  |  |  |  |
| Iron        | ppm | 34           | 44         |  |  |  |  |  |
| Copper      | ppm | 26           | 84         |  |  |  |  |  |
| Lead        | ppm | <b>  </b> <1 | 0          |  |  |  |  |  |
| Tin         | ppm | 0            | <1         |  |  |  |  |  |
| Aluminum    | ppm | 2            | 2          |  |  |  |  |  |
| Chromium    | ppm | <b></b> <1   | 1          |  |  |  |  |  |
| Molybdenum  | ppm | <1           | <1         |  |  |  |  |  |
| Nickel      | ppm | 0            | 7          |  |  |  |  |  |
| Titanium    | ppm | <1           | 0          |  |  |  |  |  |
| Silver      | ppm | 0            | 0          |  |  |  |  |  |
| Manganese   | ppm | <1           | 2          |  |  |  |  |  |
| Vanadium    | ppm | 0            | 0          |  |  |  |  |  |

#### anadium

Sodium

| ADDITIVES  |     |      |      |  |  |  |  |  |
|------------|-----|------|------|--|--|--|--|--|
| Calcium    | ppm | 2730 | 3613 |  |  |  |  |  |
| Magnesium  | ppm | 19   | 12   |  |  |  |  |  |
| Zinc       | ppm | 1232 | 1608 |  |  |  |  |  |
| Phosphorus | ppm | 982  | 1370 |  |  |  |  |  |
| Barium     | ppm | 0    | 0    |  |  |  |  |  |
| Boron      | ppm | 6    | 116  |  |  |  |  |  |

#### Diagnosis

No corrective action is recommended at this time. Resample at the next service interval to monitor.All component wear rates are normal. There is no indication of any contamination in the oil. The condition of the oil is acceptable for the time in service.