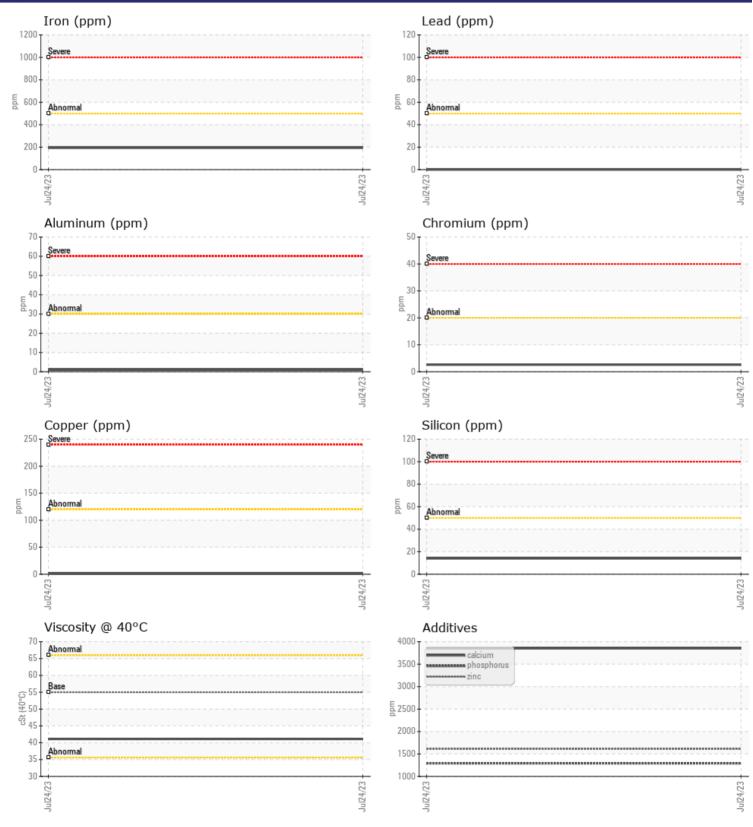

## Sample No:VCP417765Oil Type:VOLVO SUF

VOLVO

Oil Type: VOLVO SUPER WET BRAKE TRANSAXLE OIL WB102 Job No: 19161 GFL

| SAMPLE INFORMATION |          |             |          |  |          |                                                                           |
|--------------------|----------|-------------|----------|--|----------|---------------------------------------------------------------------------|
| Sample Number      |          | VCP417765   |          |  |          |                                                                           |
| Sample Date        |          | 24 Jul 2023 |          |  |          | 117 - ASCENDUM MACHINERY INC - GREENVILLE                                 |
| Machine Hours      |          | 25708       |          |  |          | 2002 N GREENE ST                                                          |
| Oil Hours          |          | 0           |          |  |          | GREENVILLE, NC                                                            |
| Oil Changed        |          | Not Changd  |          |  |          | US 27834                                                                  |
| Sample Status      |          | NORMAL      |          |  |          | Contact: BRANDON JENKINS                                                  |
|                    |          |             |          |  |          | BRANDON.JENKINS@ASCENDUMMACHINERY.COM                                     |
| OIL CON            |          |             |          |  |          | T:                                                                        |
|                    | <u>.</u> | ·           | <u> </u> |  |          | F: (704)494-8197                                                          |
| Visc @ 40°C        | cSt      | <b>41.1</b> |          |  |          |                                                                           |
| VOLVO              |          |             |          |  |          | Diagnosis                                                                 |
| CONTAN             | MINATION |             |          |  |          | -                                                                         |
| Silicon            | ppm      | <b>1</b> 4  |          |  |          | Resample at the next service interval to monitor.All component wear rates |
| Sodium             | ppm      | 2           |          |  |          | are normal. There is no indication of                                     |
| Potassium          | ppm      |             |          |  |          | any contamination in the oil. The                                         |
|                    | le le    |             |          |  |          | condition of the oil is acceptable for                                    |
| VOLVO              |          |             |          |  |          | the time in service.                                                      |
| WEAR N             | METALS   |             |          |  | <u>.</u> |                                                                           |
| Iron               | ppm      | <b>194</b>  |          |  |          |                                                                           |
| Copper             | ppm      | <b>■</b> <1 |          |  |          |                                                                           |
| Lead               | ppm      | 0           |          |  |          |                                                                           |
| Tin                | ppm      | 0           |          |  |          |                                                                           |
| Aluminum           | ppm      | <b>1</b>    |          |  |          |                                                                           |
| Chromium           | ppm      | 3           |          |  |          |                                                                           |
| Molybdenum         | ppm      | <b>□</b> <1 |          |  |          |                                                                           |
| Nickel             | ppm      | <b>1</b>    |          |  |          |                                                                           |
| Titanium           | ppm      | <1          |          |  |          |                                                                           |
| Silver             | ppm      | 0           |          |  |          |                                                                           |
| Manganese          | ppm      | 3           |          |  |          |                                                                           |
| Vanadium           | ppm      | 0           |          |  |          |                                                                           |
|                    |          |             |          |  |          |                                                                           |
| ADDITIV            | VES      |             |          |  |          |                                                                           |
| Calcium            | ppm      | 3852        |          |  |          |                                                                           |
| Magnesium          | ppm      | <b>1</b> 9  |          |  |          |                                                                           |
| Zinc               | ppm      | <b>1612</b> |          |  |          |                                                                           |
| Phosphorus         | ppm      | 1292        |          |  |          |                                                                           |
| Barium             | ppm      | 0           |          |  |          |                                                                           |
| D                  |          | - 407       |          |  |          |                                                                           |

## **CONSTRUCTION EQUIPMENT**

GRAPHS

VOLVO

Report Id: VOLVO8769 [WUSCAR] 05915682 (Generated: 08/08/2023 02:38:19) Rev: 1

Contact/Location: BRANDON JENKINS - VOLVO8769