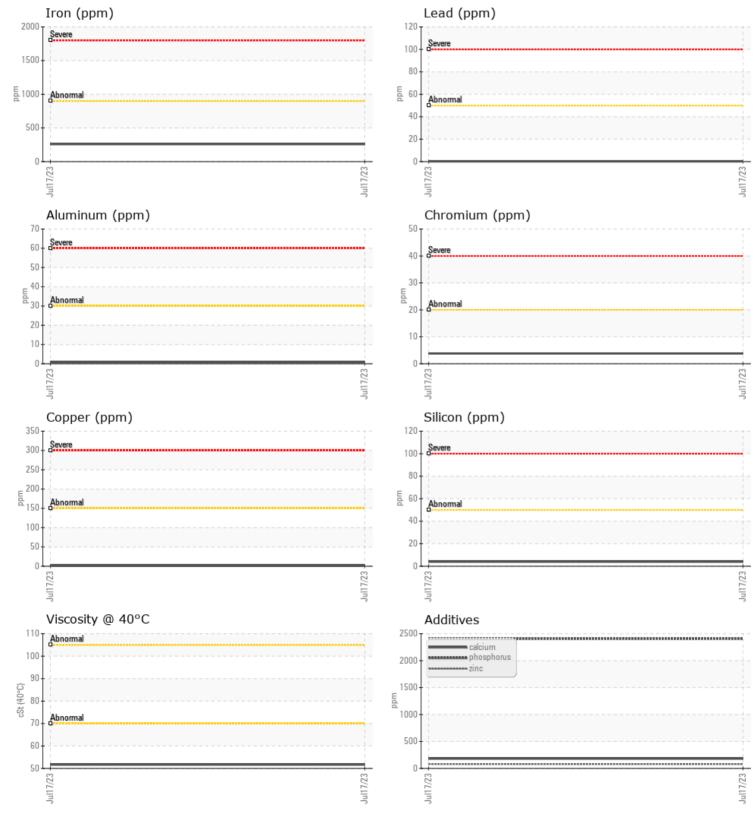

**CONSTRUCTION EQUIPMENT** 19189 MARTIN MARIETT VOLVO A45G 353480 - FRONT AXLE

Sample No: VCP407588

VOLVO

**Oil Type:** VOLVO SUPER GEAR OIL 75W-80-GO102 Job No: **19189 MARTIN MARIETT** 

| THOMAS IN COMPANY |            |             |   |  |  |  |  |
|-------------------|------------|-------------|---|--|--|--|--|
| SAMPLE I          | NFORMATION |             |   |  |  |  |  |
| Sample Number     | -          | VCP407588   |   |  |  |  |  |
| Sample Date       |            | 17 Jul 2023 |   |  |  |  |  |
| Machine Hours     |            | 510         |   |  |  |  |  |
| Oil Hours         |            | 510         |   |  |  |  |  |
| Oil Changed       |            | Not Changd  |   |  |  |  |  |
| Sample Status     |            | NORMAL      |   |  |  |  |  |
|                   |            |             |   |  |  |  |  |
| OIL CONDITION     |            |             |   |  |  |  |  |
| Visc @ 40°C       | cSt        | 51.7        |   |  |  |  |  |
| CONTAMI           | NATION     | ·           | _ |  |  |  |  |
| Silicon           | ppm        | ■4          |   |  |  |  |  |
| Sodium            | ppm        | 3           |   |  |  |  |  |
| Potassium         | ppm        | ∎4          |   |  |  |  |  |

| WEAR METALS |     |           |  |  |  |  |  |  |
|-------------|-----|-----------|--|--|--|--|--|--|
| Iron        | ppm | 260       |  |  |  |  |  |  |
| Copper      | ppm | <b>1</b>  |  |  |  |  |  |  |
| Lead        | ppm | □ <1      |  |  |  |  |  |  |
| Tin         | ppm | 0         |  |  |  |  |  |  |
| Aluminum    | ppm | ■ <1      |  |  |  |  |  |  |
| Chromium    | ppm | <b>4</b>  |  |  |  |  |  |  |
| Molybdenum  | ppm | <b>10</b> |  |  |  |  |  |  |
| Nickel      | ppm | ■ <1      |  |  |  |  |  |  |
| Titanium    | ppm | 0         |  |  |  |  |  |  |
| Silver      | ppm | 0         |  |  |  |  |  |  |
| Manganese   | ppm | <b>11</b> |  |  |  |  |  |  |
| Vanadium    | ppm | 0         |  |  |  |  |  |  |
|             |     |           |  |  |  |  |  |  |

**ADDITIVES** Calcium 182 ppm Magnesium 2 ppm Zinc 80 ppm Phosphorus 2407 ppm Barium 0 ppm Boron ppm 267

**117 - ASCENDUM MACHINERY INC - GREENVILLE** 2002 N GREENE ST

GREENVILLE, NC US 27834 Contact: BRANDON JENKINS BRANDON, JENKINS@ASCENDUMMACHINERY.COM T:

## Diagnosis

Resample at the next service interval to monitor.All component wear rates are normal. There is no indication of any contamination in the oil. The condition of the oil is acceptable for the time in service.