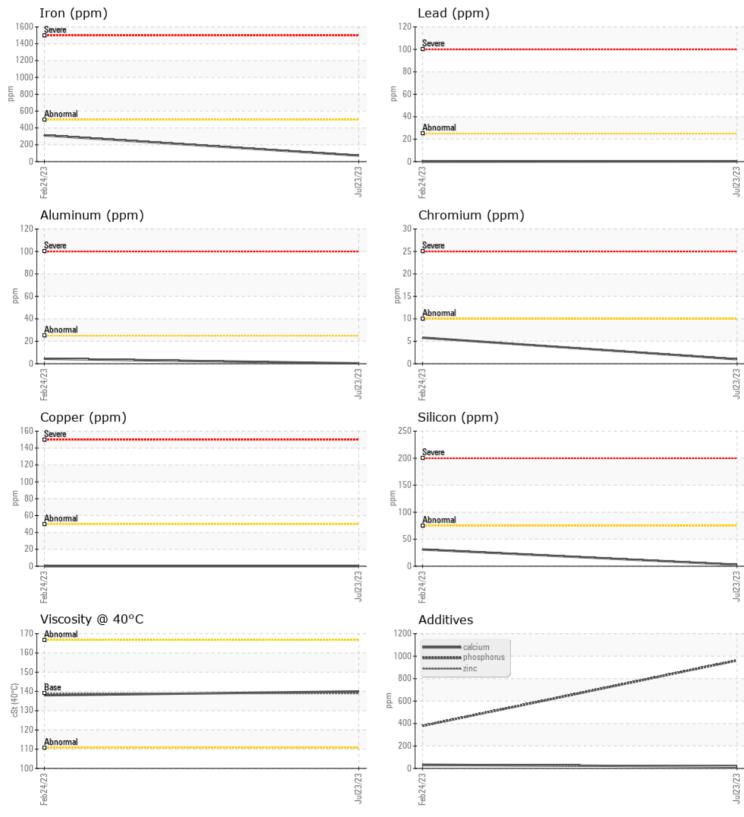

## SAMPLE INFORMATION

| Sample Number | -   | VCP412248   | VCP381102   |  |  |  |
|---------------|-----|-------------|-------------|--|--|--|
| Sample Date   |     | 23 Jul 2023 | 24 Feb 2023 |  |  |  |
| Machine Hours |     | 2129        | 651         |  |  |  |
| Oil Hours     |     | 0           | 0           |  |  |  |
| Oil Changed   |     | Changed     | Changed     |  |  |  |
| Sample Status |     | NORMAL      | ABNORMAL    |  |  |  |
|               |     |             |             |  |  |  |
| OIL CONDITION |     |             |             |  |  |  |
| Visc @ 40°C   | cSt | ∎140        | □138        |  |  |  |
| CONTAMINATION |     |             |             |  |  |  |
| Silicon       | ppm | 3           | 31          |  |  |  |
| Sodium        | ppm | ■4          | 6           |  |  |  |
| Potassium     | ppm | 0           | <1          |  |  |  |

| VOLVO      |        |           |            |      |
|------------|--------|-----------|------------|------|
|            | METALS |           |            |      |
| WEAK I     | METAL2 |           |            |      |
| Iron       | ppm    | <b>72</b> | 312        | <br> |
| Copper     | ppm    | 0         | 0          | <br> |
| Lead       | ppm    | □ <1      | 0          | <br> |
| Tin        | ppm    | <b>4</b>  | <b>1</b> 4 | <br> |
| Aluminum   | ppm    | □ <1      | 4          | <br> |
| Chromium   | ppm    | <b>1</b>  | 6          | <br> |
| Molybdenum | ppm    | 0         | 0          | <br> |
| Nickel     | ppm    | 0         | 0          | <br> |
| Titanium   | ppm    | 0         | 0          | <br> |
| Silver     | ppm    | 0         | 0          | <br> |
| Manganese  | ppm    | <b>1</b>  | 5          | <br> |
| Vanadium   | ppm    | 0         | 0          | <br> |
|            |        |           |            |      |

■ < 1

**ADDITIVES** Calcium 17 33 ppm Magnesium **1** 3 ppm Zinc 26 26 ppm Phosphorus 962 379 ppm Barium 0 0 ppm

168

## Diagnosis

Resample at the next service interval to monitor.All component wear rates are normal. There is no indication of any contamination in the oil. The condition of the oil is acceptable for the time in service.

## **CONSTRUCTION EQUIPMENT**

GRAPHS

VOLVO

Report Id: HILGREVC [WUSCAR] 05915685 (Generated: 08/08/2023 03:47:29) Rev: 1

Contact/Location: MIKE LAUGHEAD - HILGREVC