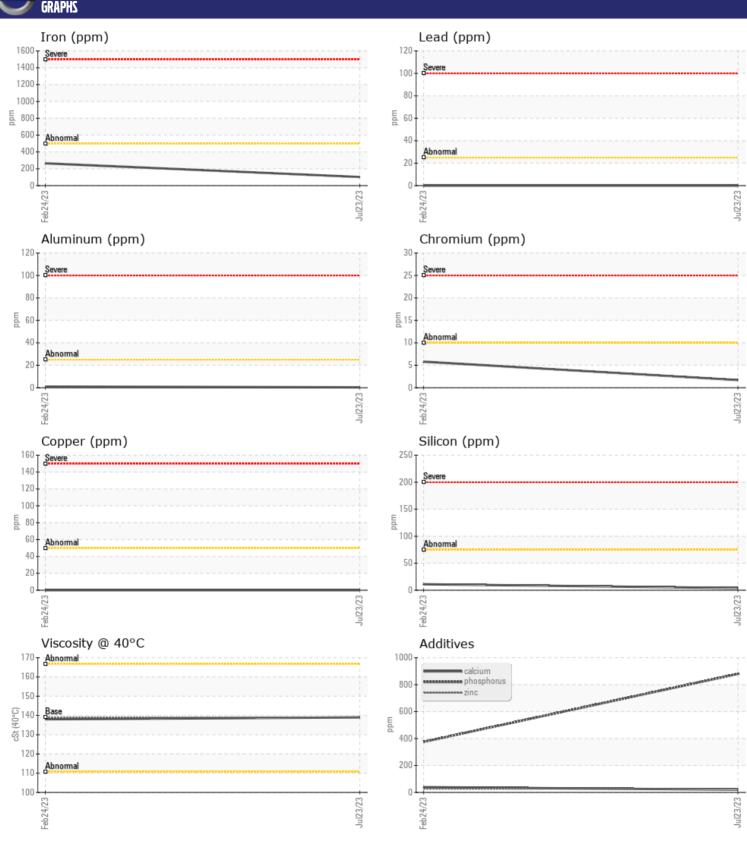

# CONSTRUCTION EQUIPMENT 19244 VOLVO EC140 315556 - REAR RIGHT FINAL DRIVE

Sample No: VCP412246

Oil Type: VOLVO PREMIUM GEAR OIL 80W-90 GL-5

Job No: 19244

| VOLVO         |               |               |             |      |
|---------------|---------------|---------------|-------------|------|
| SAMPLE        | E INFORMATION | l             |             |      |
| Sample Number | -             | VCP412246     | VCP381103   | <br> |
| Sample Date   |               | 23 Jul 2023   | 24 Feb 2023 | <br> |
| Machine Hours |               | 2129          | 651         | <br> |
| Oil Hours     |               | 0             | 0           | <br> |
| Oil Changed   |               | Changed       | Changed     | <br> |
| Sample Status |               | NORMAL        | NORMAL      | <br> |
|               |               |               |             |      |
| OIL CON       | DITION        |               |             |      |
| Visc @ 40°C   | cSt           | <b>139</b>    | □138        | <br> |
| CONTAN        | MINATION      |               |             |      |
| Silicon       | ppm           | <b>4</b>      | <b>1</b> 1  | <br> |
| Sodium        | ppm           | <u> </u>      | <b>5</b>    | <br> |
| Potassium     | ppm           | <b></b> <1    | <u></u> <1  | <br> |
|               |               |               |             |      |
| WEAR N        | METALS        |               |             |      |
| Iron          | ppm           | <b>102</b>    | <b>265</b>  | <br> |
| Copper        | ppm           | <b>■</b> 0    | <b>0</b>    | <br> |
| Lead          | ppm           | ■0            | <b>0</b>    | <br> |
| Tin           | ppm           | <b>6</b>      | <b>1</b> 5  | <br> |
| Aluminum      | ppm           | <b>■&lt;1</b> | <b>1</b>    | <br> |
| Chromium      | ppm           | <b>■</b> 2    | <b>6</b>    | <br> |
| Molybdenum    | ppm           | ■0            | <b>0</b>    | <br> |
| Nickel        | ppm           | <b>■</b> 0    | 0           | <br> |
| Titanium      | ppm           | 0             | 0           | <br> |
| Silver        | ppm           | 0             | 0           | <br> |
| Manganese     | ppm           | ■2            | <b>5</b>    | <br> |
| Vanadium      | ppm           | 0             | 0           | <br> |
| VOLVO         |               |               |             |      |
| ADDITIV       | VES           |               |             |      |
| Calcium       | ppm           | ■20           | ■39         | <br> |
| Magnesium     | ppm           | <b>2</b>      | <b>3</b>    | <br> |
| Zinc          | ppm           | ■27           | <b>2</b> 7  | <br> |
| Phosphorus    | ppm           | ■880          | ■375        | <br> |
| Barium        | ppm           | <b>0</b>      | <b>0</b>    | <br> |
| Boron         | ppm           | <b>135</b>    | <b>-</b> <1 | <br> |

### Diagnosis

Resample at the next service interval to monitor.All component wear rates are normal. There is no indication of any contamination in the oil. The condition of the oil is acceptable for the time in service.