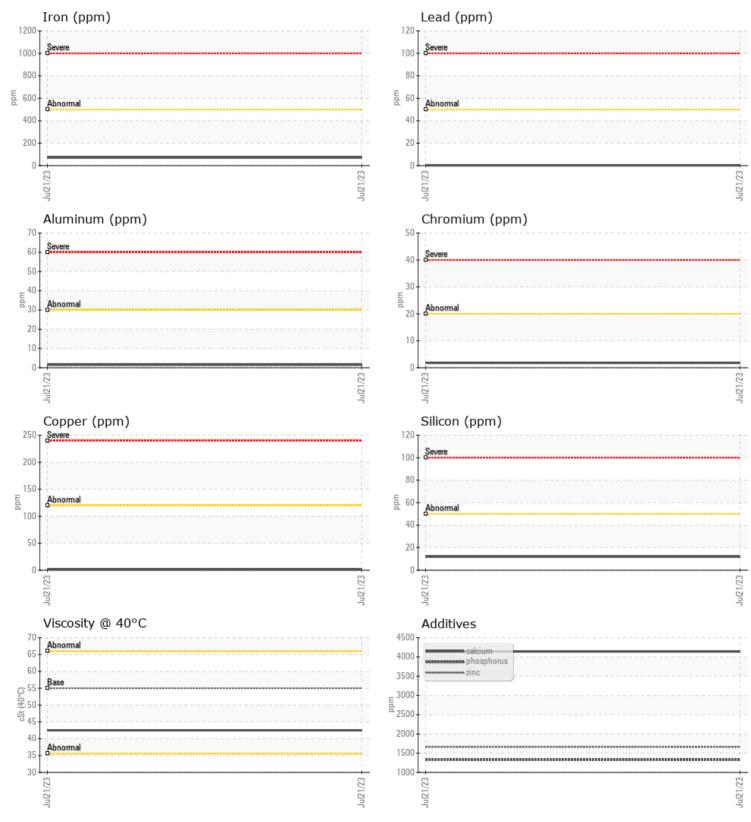

CONSTRUCTION EQUIPMENT ASCENDUM MACHINERY 19246 VOLVOL120H RL67 (S/N632516)

| Sample No: | VCP412251    |
|------------|--------------|
| Oil Type:  | VOLVO WB 102 |
| Job No:    | 19246        |

VOLVO

| SAMPLI        | E INFORMATION |             |      |  |
|---------------|---------------|-------------|------|--|
| Sample Number | •             | VCP412251   | <br> |  |
| Sample Date   |               | 21 Jul 2023 | <br> |  |
| Machine Hours |               | 8668        | <br> |  |
| Oil Hours     |               | 0           | <br> |  |
| Oil Changed   |               | Changed     | <br> |  |
| Sample Status |               | NORMAL      | <br> |  |
|               |               |             |      |  |
| VOLVO         |               |             |      |  |
| VIL CON       | IDITION       |             |      |  |
| Visc @ 40°C   | cSt           | 42.5        | <br> |  |
|               |               |             |      |  |
|               | MINATION      |             | <br> |  |
|               | -             | - 16        |      |  |
| Silicon       | ppm           | <b>1</b> 2  | <br> |  |
| Sodium        | ppm           | 6           | <br> |  |
| Potassium     | ppm           | <b></b> <1  | <br> |  |
| VOLVO         |               |             |      |  |
| 🤍 WEAR I      | METALS        |             |      |  |
| Iron          |               | 72          | <br> |  |
| Copper        | ppm           | 2           | <br> |  |
| Lead          | ppm           | <1          | <br> |  |
| Tin           | ppm           | ■<1<br>■<1  | <br> |  |
| Aluminum      | ppm           | 2           | <br> |  |
| Chromium      | ppm           | 2           | <br> |  |
|               | ppm           |             | <br> |  |
| Molybdenum    | ppm           | 2           |      |  |
| Nickel        | ppm           |             |      |  |
| Titanium      | ppm           | 0           | <br> |  |
| Silver        | ppm           | 0           | <br> |  |
| Manganese     | ppm           | 3           | <br> |  |
| Vanadium      | ppm           | 0           | <br> |  |
| VOLVO         |               |             |      |  |
| ADDITI        | VES           |             |      |  |
| Calcium       | ppm           | 4141        | <br> |  |
| Magnesium     | ppm           | 20          | <br> |  |
| Zinc          | ppm           | 1663        | <br> |  |
| Phosphorus    | ppm           | 1329        | <br> |  |
| Barium        | ppm           | 0           | <br> |  |
| Boron         | ppm           | <b>140</b>  | <br> |  |
| DOIOII        | ppm           | 140         | <br> |  |

## Diagnosis

Resample at the next service interval o monitor.All component wear rates are normal. There is no indication of any contamination in the oil. The condition of the oil is acceptable for he time in service.