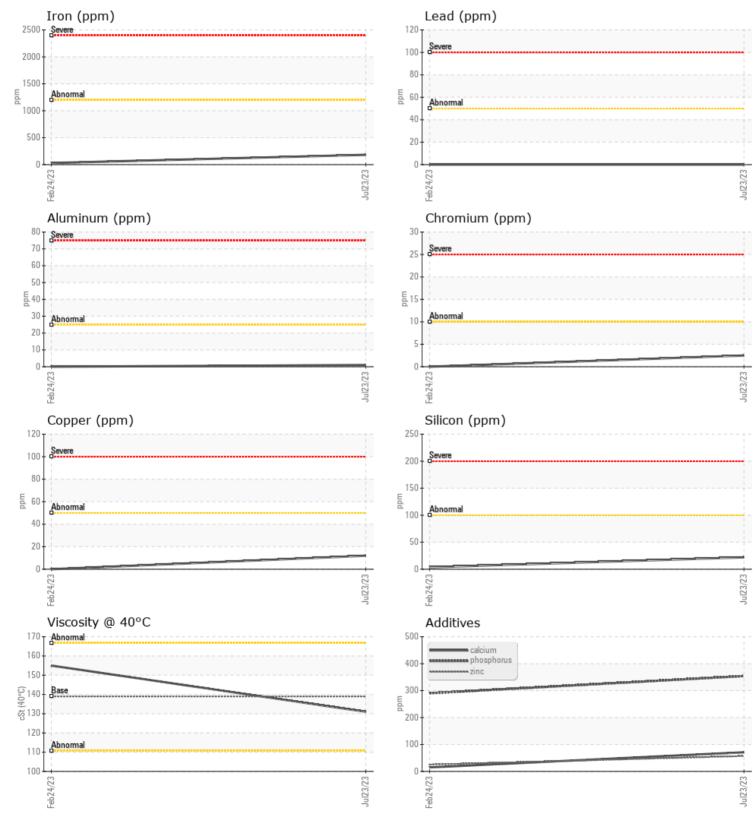

Calcium

Zinc

Barium

Boron

Magnesium

Phosphorus

| <b>3</b> 71111 E |          |             |             |      |
|------------------|----------|-------------|-------------|------|
| Sample Number    |          | VCP412250   | VCP381101   | <br> |
| Sample Date      |          | 23 Jul 2023 | 24 Feb 2023 | <br> |
| Machine Hours    |          | 2129        | 651         | <br> |
| Oil Hours        |          | 0           | 0           | <br> |
| Oil Changed      |          | Changed     | Changed     | <br> |
| Sample Status    |          | NORMAL      | NORMAL      | <br> |
|                  |          |             |             |      |
| OIL CON          | DITION   |             |             |      |
| Visc @ 40°C      | cSt      | 131         | 155         | <br> |
| CONTAI           | MINATION |             |             |      |
| Silicon          | ppm      | 22          | 4           | <br> |
| Sodium           | ppm      | 3           | 0           | <br> |
| Potassium        | ppm      |             | □ <1        | <br> |
| WFAR             | MFTALS   |             |             |      |

| WEAK M     | LIALS |              |    |      |
|------------|-------|--------------|----|------|
| Iron       | ppm   | 182          | 30 | <br> |
| Copper     | ppm   | <b>12</b>    | 0  | <br> |
| Lead       | ppm   | 0            | 0  | <br> |
| Tin        | ppm   | 0            | 0  | <br> |
| Aluminum   | ppm   | <b>1</b>     | 0  | <br> |
| Chromium   | ppm   | 2            | 0  | <br> |
| Molybdenum | ppm   | <b>  </b> <1 | 0  | <br> |
| Nickel     | ppm   | 0            | 0  | <br> |
| Titanium   | ppm   | <1           | 0  | <br> |
| Silver     | ppm   | 0            | 0  | <br> |
| Manganese  | ppm   | 3            | <1 | <br> |
| Vanadium   | ppm   | 0            | 0  | <br> |

15

4

25

290

0

< 1

### Diagnosis

Resample at the next service interval to monitor.All component wear rates are normal. There is no indication of any contamination in the oil. The condition of the oil is acceptable for the time in service.

| Depot:       | HILGREVC    |
|--------------|-------------|
| Unique No:   | 10587602    |
| Signed:      | Doug Bogart |
| Report Date: | 06 Aug 2023 |

71

2

57

354

1

18