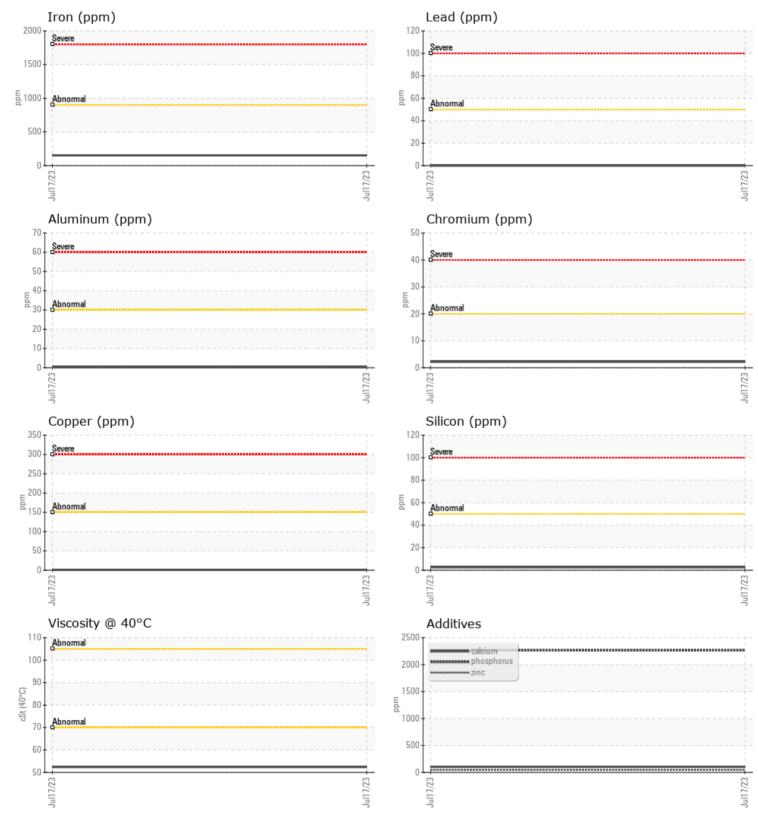

## CONSTRUCTION EQUIPMENT 19190 MARTIN MARIETT VOLVO A45G 353588 - FRONTAXLE

VOLVO

Sample No: VCP417414 **Oil Type:** VOLVO SUPER GEAR OIL 75W-80-GO102 Job No: **19190 MARTIN MARIETT** 

| SAMPLE        | INFORMATION |              |      |                  |
|---------------|-------------|--------------|------|------------------|
| Sample Number | -           | VCP417414    | <br> |                  |
| Sample Date   |             | 17 Jul 2023  | <br> | <br>117 - ASCEND |
| Machine Hours |             | 490          | <br> | <br>2002 N GR    |
| Oil Hours     |             | 490          | <br> | <br>GREENVILL    |
| Oil Changed   |             | Not Changd   | <br> | <br>US 27834     |
| Sample Status |             | NORMAL       | <br> | <br>Contact: B   |
|               |             |              |      | BRANDON.JEN      |
| OIL CON       | DITION      |              |      | T:               |
| Visc @ 40°C   | cSt         | 52.4         | <br> | <br>F: (704)494  |
| VISC @ 40 C   | CSL         |              | <br> |                  |
| VOLVO         |             |              |      | Diagnos          |
| 🤍 CONTAM      | IINATION    |              |      | Resample         |
| Silicon       | ppm         | 3            | <br> | <br>to monito    |
| Sodium        | ppm         | 2            | <br> | <br>are norma    |
| Potassium     | ppm         | 2            | <br> | <br>any conta    |
|               |             |              |      | condition        |
| WEAR M        | IETALS      |              |      | the time i       |
| Iron          | ppm         | 152          | <br> |                  |
| Copper        | ppm         | <1           | <br> |                  |
| Lead          | ppm         | 0            | <br> |                  |
| Tin           | ppm         | 0            | <br> |                  |
| Aluminum      | ppm         | ■ <1         | <br> |                  |
| Chromium      | ppm         | 2            | <br> |                  |
| Molybdenum    | ppm         | 7            | <br> |                  |
| Nickel        | ppm         | <b>  </b> <1 | <br> |                  |
| Titanium      | ppm         | 0            | <br> |                  |
| Silver        | ppm         | <1           | <br> |                  |
| Manganese     | ppm         | 9            | <br> |                  |
| Vanadium      | ppm         | 0            | <br> |                  |

Calcium 104 ppm Magnesium **4** ppm 44 Zinc ppm Phosphorus 2267 ppm Barium ■<1 ppm Boron ppm 236