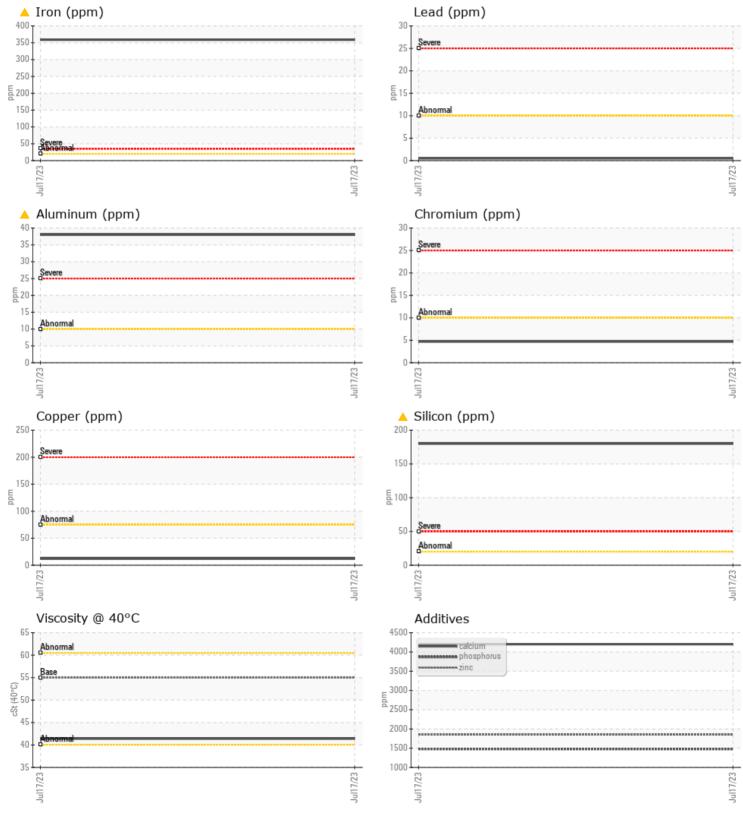

## CONSTRUCTION EQUIPMENT 19190 MARTIN MARIETT VOLVO A45G 353588 - WET DISC BRAK

VOLVO SUPER WET BRAKE TRANSAXLE OIL WB102

Sample No: VCP417410

**Oil Type:** 

VOLVO

| Job No:            | 19190 MAF |                   |  |  |  |                                           |
|--------------------|-----------|-------------------|--|--|--|-------------------------------------------|
| SAMPLE INFORMATION |           |                   |  |  |  |                                           |
| Sample Number      |           | VCP417410         |  |  |  |                                           |
| Sample Date        |           | 17 Jul 2023       |  |  |  | 117 - ASCENDUM MACHINERY INC - GREENVILLE |
| Machine Hours      |           | 490               |  |  |  | 2002 N GREENE ST                          |
| Oil Hours          |           | 490               |  |  |  | GREENVILLE, NC                            |
| Oil Changed        |           | Not Changd        |  |  |  | US 27834                                  |
| Sample Status      |           | ABNORMAL          |  |  |  | Contact: BRANDON JENKINS                  |
|                    |           |                   |  |  |  | BRANDON.JENKINS@ASCENDUMMACHINERY.COM     |
| OIL CON            |           |                   |  |  |  | T:                                        |
|                    |           |                   |  |  |  | F: (704)494-8197                          |
| Visc @ 40°C        | cSt       | <b>41.4</b>       |  |  |  |                                           |
| VOLVO              |           |                   |  |  |  | Diagnosis                                 |
|                    |           |                   |  |  |  | We advise that you check all areas        |
| Silicon            | ppm       | <b>A</b> 180      |  |  |  | where dirt can enter the system. We       |
| Sodium             | ppm       | <b>11</b>         |  |  |  | recommend an early resample to            |
| Potassium          | ppm       | 8                 |  |  |  | monitor this condition.Gear wear is       |
|                    | la la     |                   |  |  |  | indicated. Elemental levels of silicon    |
| VOLVO              | FTALC     |                   |  |  |  | (Si) and aluminum (Al) indicate           |
| WEAR METALS        |           |                   |  |  |  | alumina-silicate (coarse dirt) ingress.   |
| Iron               | ppm       | <b>A</b> 359      |  |  |  | The condition of the oil is acceptable    |
| Copper             | ppm       | <b>12</b>         |  |  |  | for the time in service.                  |
| Lead               | ppm       | <b>  </b> <1      |  |  |  |                                           |
| Tin                | ppm       | <b>□</b> <1       |  |  |  |                                           |
| Aluminum           | ppm       | <mark>  38</mark> |  |  |  |                                           |
| Chromium           | ppm       | 5                 |  |  |  |                                           |
| Molybdenum         | ppm       | <b>  </b> <1      |  |  |  |                                           |
| Nickel             | ppm       | 3                 |  |  |  |                                           |
| Titanium           | ppm       | 2                 |  |  |  |                                           |
| Silver             | ppm       | 0                 |  |  |  |                                           |
| Manganese          | ppm       | 3                 |  |  |  |                                           |
| Vanadium           | ppm       | <1                |  |  |  |                                           |
|                    |           |                   |  |  |  |                                           |
| ADDITIV            | Z         |                   |  |  |  |                                           |
| Calcium            | ppm       | <b>4200</b>       |  |  |  |                                           |
| Magnesium          | ppm       | <b>17</b>         |  |  |  |                                           |
| Zinc               | ppm       | 1849              |  |  |  |                                           |
| Phosphorus         | ppm       | <b>1478</b>       |  |  |  |                                           |
| Barium             | ppm       | 0                 |  |  |  |                                           |
| Boron              | ppm       | <b>128</b>        |  |  |  |                                           |
|                    |           |                   |  |  |  |                                           |

## **CONSTRUCTION EQUIPMENT**

GRAPHS

VOLVO

Report Id: VOLVO8769 [WUSCAR] 05915698 (Generated: 08/08/2023 02:40:03) Rev: 1

Contact/Location: BRANDON JENKINS - VOLVO8769