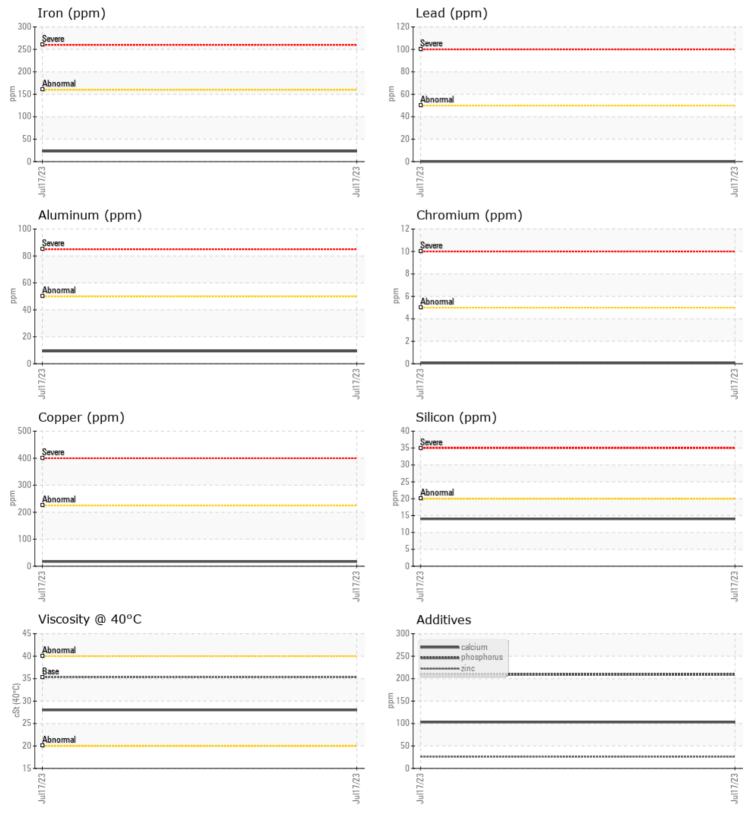

## CONSTRUCTION EQUIPMENT 19189 MARTIN MARIETT VOLVO A45G 353480 - TRANSMISSION

VOLVO AUTOMATIC TRANSMISSION FLUID AT102

Sample No: VCP407586

**Oil Type:** 

VOLVO

| Job No:       |             |             |    |   |  |                                                                                                                       |
|---------------|-------------|-------------|----|---|--|-----------------------------------------------------------------------------------------------------------------------|
|               | INFORMATION |             |    |   |  |                                                                                                                       |
| Sample Number |             | VCP407586   |    |   |  |                                                                                                                       |
| Sample Date   |             | 17 Jul 2023 |    |   |  | 117 - ASCENDUM MACHINERY INC - GREENVILLE<br>2002 N GREENE ST<br>GREENVILLE, NC<br>US 27834                           |
| Machine Hours |             | 510         |    |   |  |                                                                                                                       |
| Oil Hours     |             | 510         |    |   |  |                                                                                                                       |
| Oil Changed   |             | Not Changd  |    |   |  |                                                                                                                       |
| Sample Status |             | NORMAL      |    |   |  | Contact: BRANDON JENKINS                                                                                              |
|               |             |             |    |   |  | BRANDON.JENKINS@ASCENDUMMACHINERY.COM                                                                                 |
| OIL CON       |             |             | T: |   |  |                                                                                                                       |
|               |             |             |    | - |  | F: (704)494-8197                                                                                                      |
| Visc @ 40°C   | cSt         | 28.0        |    |   |  |                                                                                                                       |
| VOLVO         |             |             |    |   |  | Diagnosis                                                                                                             |
| CONTAM        | INATION     |             | 5  |   |  |                                                                                                                       |
| Silicon       | ppm         | 14          |    |   |  | Resample at the next service interval<br>to monitor.All component wear rates<br>are normal. There is no indication of |
| Sodium        | ppm         | 4           |    |   |  |                                                                                                                       |
| Potassium     | ppm         | 2           |    |   |  | any contamination in the fluid. The                                                                                   |
|               | la la       |             |    |   |  | condition of the fluid is acceptable                                                                                  |
| VOLVO         | FTALC       |             |    |   |  | for the time in service.                                                                                              |
| WEAR M        | ETALS       |             |    |   |  |                                                                                                                       |
| Iron          | ppm         | 23          |    |   |  |                                                                                                                       |
| Copper        | ppm         | <b>17</b>   |    |   |  |                                                                                                                       |
| Lead          | ppm         | 0           |    |   |  |                                                                                                                       |
| Tin           | ppm         | 2           |    |   |  |                                                                                                                       |
| Aluminum      | ppm         | 9           |    |   |  |                                                                                                                       |
| Chromium      | ppm         | <b>□</b> <1 |    |   |  |                                                                                                                       |
| Molybdenum    | ppm         | <b>□</b> <1 |    |   |  |                                                                                                                       |
| Nickel        | ppm         | 2           |    |   |  |                                                                                                                       |
| Titanium      | ppm         | 0           |    |   |  |                                                                                                                       |
| Silver        | ppm         | 0           |    |   |  |                                                                                                                       |
| Manganese     | ppm         | 3           |    |   |  |                                                                                                                       |
| Vanadium      | ppm         | 0           |    |   |  |                                                                                                                       |
| VOLVO         |             |             |    |   |  |                                                                                                                       |
|               | ES          |             |    |   |  |                                                                                                                       |
| Calcium       |             | <b>103</b>  |    |   |  | I                                                                                                                     |
| Magnesium     | ppm<br>ppm  | <b>1</b> 03 |    |   |  |                                                                                                                       |
| Zinc          | ppm         | 26          |    |   |  |                                                                                                                       |
| Phosphorus    | ppm         | 209         |    |   |  |                                                                                                                       |
| Barium        | ppm         | 0           |    |   |  |                                                                                                                       |
| Boron         | ppm         | 77          |    |   |  |                                                                                                                       |
| DOIOII        | ppm         |             |    |   |  |                                                                                                                       |