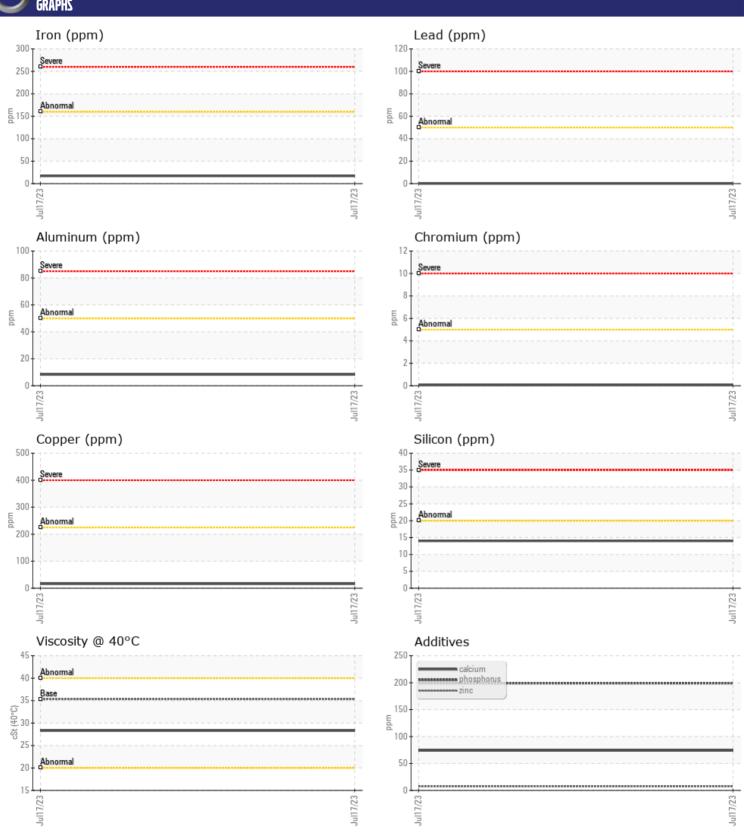

Sample No: VCP417413

Oil Type: VOLVO AUTOMATIC TRANSMISSION FLUID AT102

**Job No:** 19190 MARTIN MARIETT

| SAMPLE        | INFORMATION |             |      |  |
|---------------|-------------|-------------|------|--|
| Sample Number | _           | VCP417413   | <br> |  |
| Sample Date   |             | 17 Jul 2023 | <br> |  |
| Machine Hours |             | 490         | <br> |  |
| Oil Hours     |             | 490         | <br> |  |
| Oil Changed   |             | Not Changd  | <br> |  |
| Sample Status |             | NORMAL      | <br> |  |
|               |             |             |      |  |
| OIL COND      | DITION      |             |      |  |
| Visc @ 40°C   | cSt         | ■28.3       | <br> |  |
|               |             |             |      |  |
| CONTAM        | INATION     |             |      |  |
|               | INATIUN     |             |      |  |
| Silicon       | ppm         | <b>14</b>   | <br> |  |
| Sodium        | ppm         | <b>4</b>    | <br> |  |
| Potassium     | ppm         | ■3          | <br> |  |
| VOLVO         |             |             |      |  |
| WEAR M        | ETALS       |             |      |  |
| Iron          | ppm         | <b>17</b>   | <br> |  |
| Copper        | ppm         | <b>16</b>   | <br> |  |
| Lead          | ppm         | <b>0</b>    | <br> |  |
| Tin           | ppm         | <b>2</b>    | <br> |  |
| Aluminum      | ppm         | ■8          | <br> |  |
| Chromium      | ppm         | <b>■</b> <1 | <br> |  |
| Molybdenum    | ppm         | <b>■</b> <1 | <br> |  |
| Nickel        | ppm         | <b>2</b>    | <br> |  |
| Titanium      | ppm         | 0           | <br> |  |
| Silver        | ppm         | ■0          | <br> |  |
| Manganese     | ppm         | ■3          | <br> |  |
| Vanadium      | ppm         | 0           | <br> |  |
| VOLVO         |             |             |      |  |
| ADDITIV       | ES          |             |      |  |
| Calcium       | ppm         | <b>■74</b>  | <br> |  |
| Magnesium     | ppm         | <b>2</b>    | <br> |  |
| Zinc          | ppm         | <b>7</b>    | <br> |  |
| Phosphorus    | ppm         | <b>199</b>  | <br> |  |
| Barium        | ppm         | <b>0</b>    | <br> |  |
| Boron         | ppm         | ■85         | <br> |  |

## Diagnosis

Resample at the next service interval to monitor. All component wear rates are normal. There is no indication of any contamination in the fluid. The condition of the fluid is acceptable for the time in service.