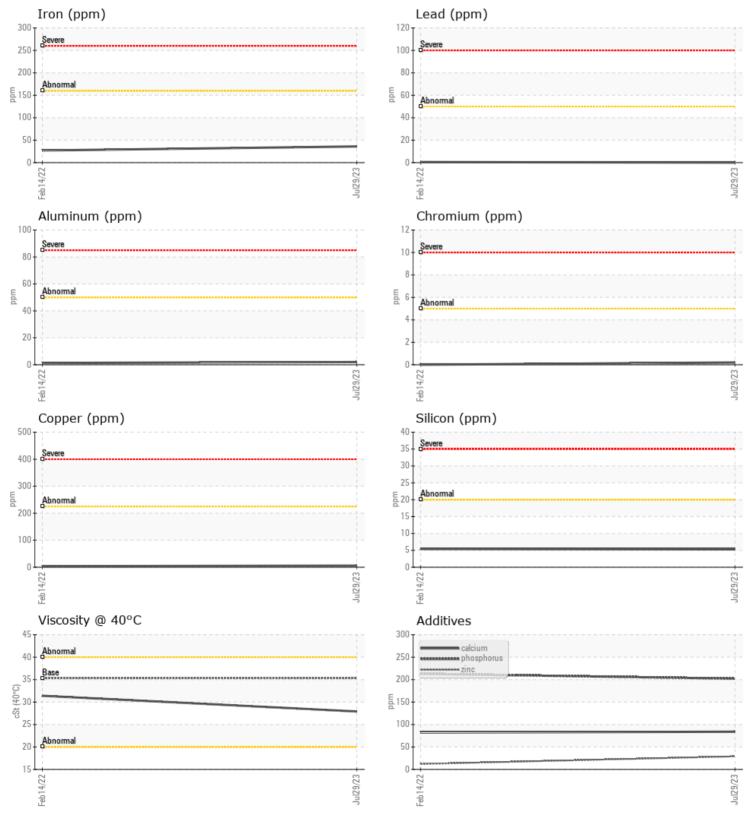

## SAMPLE INFORMATION

| SAPIL LL      |         |             |             |  |  |  |
|---------------|---------|-------------|-------------|--|--|--|
| Sample Number | -       | VCP413289   | VCP345712   |  |  |  |
| Sample Date   |         | 29 Jul 2023 | 14 Feb 2022 |  |  |  |
| Machine Hours |         | 4016        | 1308        |  |  |  |
| Oil Hours     |         | 0           | 0           |  |  |  |
| Oil Changed   |         | Changed     | N/A         |  |  |  |
| Sample Status |         | NORMAL      | ABNORMAL    |  |  |  |
|               |         |             |             |  |  |  |
| OIL CONDITION |         |             |             |  |  |  |
| Visc @ 40°C   | cSt     | 27.9        | 31.4        |  |  |  |
| CONTAM        | INATION |             |             |  |  |  |
| Silicon       | ppm     | 5           | 5           |  |  |  |
| Sodium        | ppm     | <b>4</b>    | 2           |  |  |  |
| Potassium     | ppm     | 1           | <1          |  |  |  |
| WEAR M        | IETALS  |             |             |  |  |  |
| Iron          | ppm     | 36          | 27          |  |  |  |
| Copper        | ppm     | 6           | 4           |  |  |  |
| Lead          | ppm     | 0           | <b></b> < 1 |  |  |  |
| Tin           | ppm     | 0           | <1          |  |  |  |
| Aluminum      | ppm     | 2           | 1           |  |  |  |
| Chromium      | ppm     | <b>■</b> <1 | 0           |  |  |  |
| Molybdenum    | ppm     | <b></b> <1  | <b></b> < 1 |  |  |  |
| Nickel        | ppm     | 0           | <b></b> <1  |  |  |  |
| Titanium      | ppm     | 0           | 0           |  |  |  |
| Silver        | ppm     | 0           | 0           |  |  |  |
| Manganese     | ppm     | 3           | 3           |  |  |  |
| Vanadium      | ppm     | 0           | 0           |  |  |  |
|               |         |             |             |  |  |  |
| ADDITIV       | ES      |             |             |  |  |  |
| Calcium       | ppm     | <b>84</b>   | 82          |  |  |  |
| Magnesium     | ppm     | <b>4</b>    | 4           |  |  |  |
| Zinc          | ppm     | 29          | 12          |  |  |  |
| Phosphorus    | ppm     | 202         | 213         |  |  |  |
| Barium        | ppm     | 3           | 0           |  |  |  |

## Diagnosis

No corrective action is recommended at this time. Resample at the next service interval to monitor.All component wear rates are normal. There is no indication of any contamination in the fluid. The condition of the fluid is acceptable for the time in service.

## **CONSTRUCTION EQUIPMENT**

GRAPHS

VOLVO

Contact/Location: BRANDON JENKINS - VOLVO8769