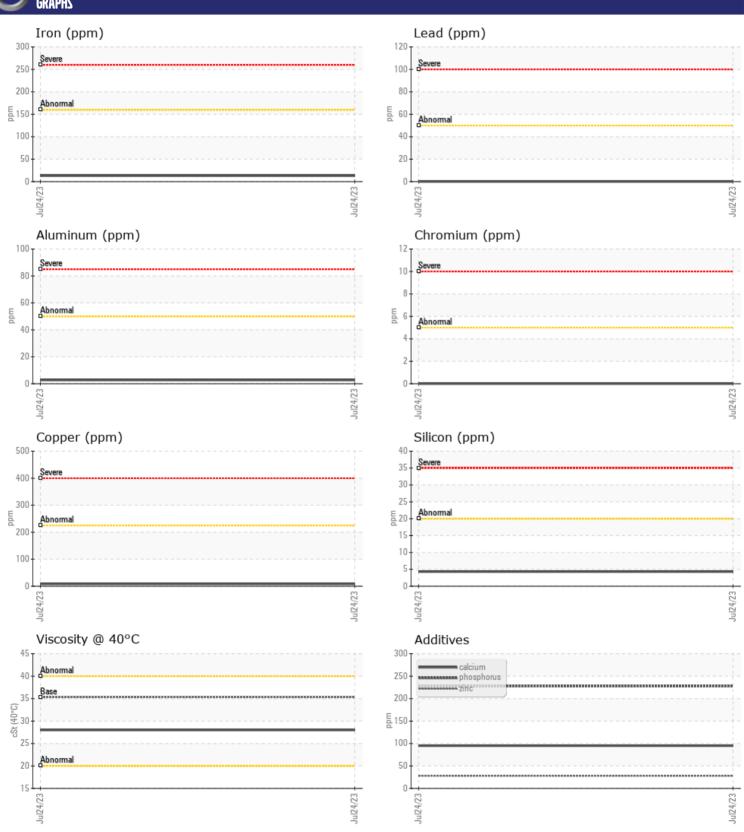

Sample No: VCP417740

Oil Type: VOLVO AUTOMATIC TRANSMISSION FLUID AT102

**Job No:** 19161 GFL

| SAMPLE        | INFORMATION |               |  |  |  |
|---------------|-------------|---------------|--|--|--|
| Sample Number |             | VCP417740     |  |  |  |
| Sample Date   |             | 24 Jul 2023   |  |  |  |
| Machine Hours |             | 25708         |  |  |  |
| Oil Hours     |             | 0             |  |  |  |
| Oil Changed   |             | Not Changd    |  |  |  |
| Sample Status |             | NORMAL        |  |  |  |
|               |             |               |  |  |  |
| OIL CONDITION |             |               |  |  |  |
| Visc @ 40°C   | cSt         | 28.0          |  |  |  |
| Visc @ 40 C   | CSC         |               |  |  |  |
| VOLVO         |             |               |  |  |  |
| CONTAM        | IINATION    |               |  |  |  |
| Silicon       | ppm         | <b>4</b>      |  |  |  |
| Sodium        | ppm         | <b>4</b>      |  |  |  |
| Potassium     | ppm         | <b>1</b>      |  |  |  |
|               |             |               |  |  |  |
| WEAR M        | IETALS      |               |  |  |  |
| Iron          | ppm         | <b>1</b> 3    |  |  |  |
| Copper        | ppm         | ■8            |  |  |  |
| Lead          | ppm         | ■0            |  |  |  |
| Tin           | ppm         | <b>0</b>      |  |  |  |
| Aluminum      | ppm         | <b>■</b> 3    |  |  |  |
| Chromium      | ppm         | <b>■</b> 0    |  |  |  |
| Molybdenum    | ppm         | <b>■&lt;1</b> |  |  |  |
| Nickel        | ppm         | <b>■</b> 0    |  |  |  |
| Titanium      | ppm         | 0             |  |  |  |
| Silver        | ppm         | <b>■</b> 0    |  |  |  |
| Manganese     | ppm         | <b></b>       |  |  |  |
| Vanadium      | ppm         | 0             |  |  |  |
| VOLVO         |             |               |  |  |  |
| ADDITIV       | ES          |               |  |  |  |
| Calcium       | ppm         | <b>■</b> 95   |  |  |  |
| Magnesium     | ppm         | <b>■</b> 3    |  |  |  |
| Zinc          | ppm         | <b>28</b>     |  |  |  |
| Phosphorus    | ppm         | <b>228</b>    |  |  |  |
| Barium        | ppm         | <b>■</b> 0    |  |  |  |
| Boron         | ppm         | ■86           |  |  |  |
|               |             |               |  |  |  |

## Diagnosis

No corrective action is recommended at this time. Resample at the next service interval to monitor.All component wear rates are normal. There is no indication of any contamination in the fluid. The condition of the fluid is acceptable for the time in service.