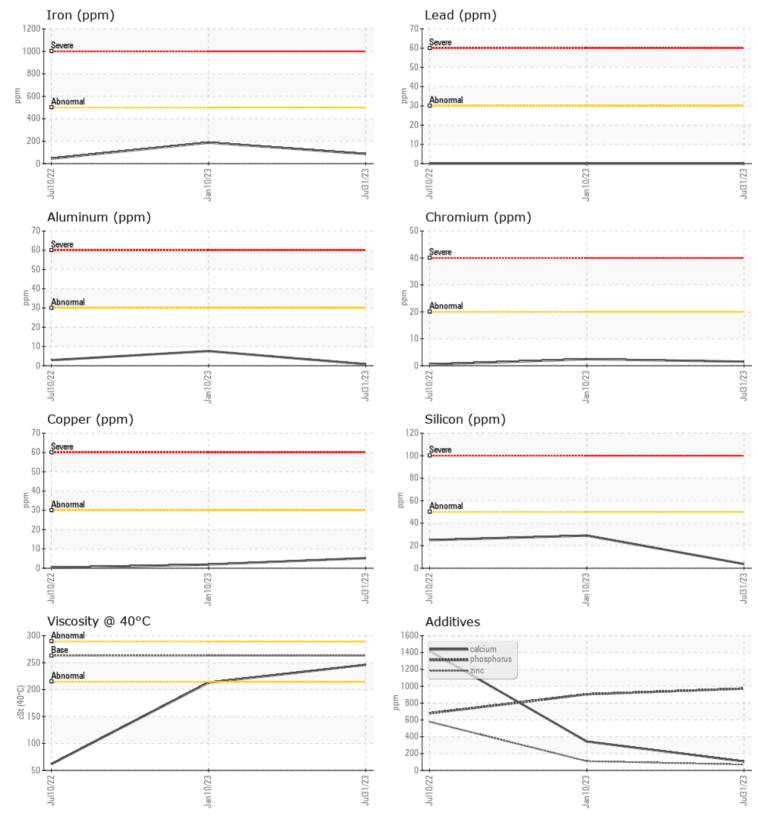

|               | INFORMATION |              |             |             |   |  |  |
|---------------|-------------|--------------|-------------|-------------|---|--|--|
|               | INFURMATION |              |             |             | _ |  |  |
| Sample Number |             | VCP414011    | VCP380974   | VCP372985   |   |  |  |
| Sample Date   |             | 31 Jul 2023  | 10 Jan 2023 | 10 Jul 2022 |   |  |  |
| Machine Hours |             | 8911         | 8548        | 8263        |   |  |  |
| Oil Hours     |             | 0            | 0           | 0           |   |  |  |
| Oil Changed   |             | Not Changd   | Not Changd  | Changed     |   |  |  |
| Sample Status |             | NORMAL       | ATTENTION   | NORMAL      |   |  |  |
|               |             |              |             |             |   |  |  |
| OIL CONDITION |             |              |             |             |   |  |  |
| Visc @ 40°C   | cSt         | 246          | <u> </u>    | 61.7        |   |  |  |
|               |             |              |             |             |   |  |  |
|               | INATION     |              |             |             |   |  |  |
| Silicon       |             |              | = 20        | 25          |   |  |  |
| Sodium        | ppm         | ■4           | 29          |             |   |  |  |
|               | ppm         | 0            | 3           | 4           |   |  |  |
| Potassium     | ppm         | 0            | 2           | 0           |   |  |  |
| WEAR M        | ETALS       |              |             |             |   |  |  |
| Iron          | ppm         | 86           | 187         | 45          |   |  |  |
| Copper        | ppm         | 5            | 2           | □ <1        |   |  |  |
| Lead          | ppm         | 0            | 0           | 0           |   |  |  |
| Tin           | ppm         | 0            | 0           | <b></b> <1  |   |  |  |
| Aluminum      | ppm         | <b>  </b> <1 | 8           | 3           |   |  |  |
| Chromium      | ppm         | 2            | 2           | <b></b> <1  |   |  |  |
| Molybdenum    | ppm         | 5            | 7           | 14          |   |  |  |
| Nickel        | ppm         | <b>  </b> <1 | <b></b> <1  | <b></b> <1  |   |  |  |
| Titanium      | ppm         | 0            | <1          | <1          |   |  |  |
| Silver        | ppm         | 0            | 0           | 0           |   |  |  |
| Manganese     | ppm         | <b>1</b>     | 2           | <1          |   |  |  |
| Vanadium      | ppm         | 0            | 0           | 0           |   |  |  |
|               |             |              |             |             |   |  |  |
| ADDITIV       | ES          |              |             |             |   |  |  |
| Calcium       | ppm         | <b>106</b>   | 343         | 1419        |   |  |  |
| Magnesium     | ppm         | 22           | 54          | 82          |   |  |  |
| Zinc          | ppm         | 69           | 109         | 577         |   |  |  |
| Phosphorus    | ppm         | 971          | 904         | 678         |   |  |  |
| Barium        | ppm         | 0            | 0           | 0           |   |  |  |
| Boron         | ppm         | 229          | 144         | 75          |   |  |  |
|               |             |              |             |             |   |  |  |