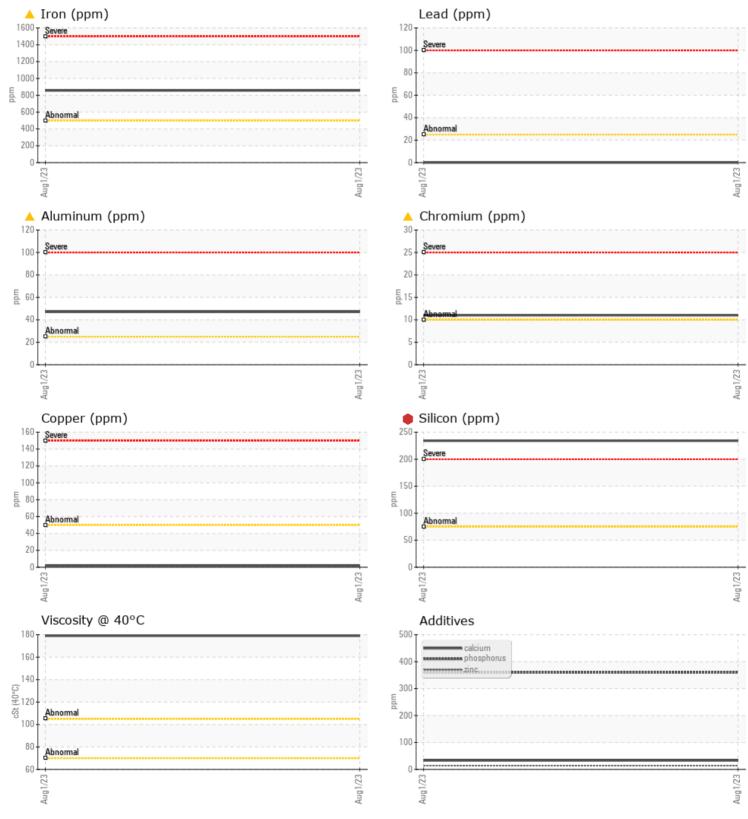

Barium

Boron

Magnesium

Phosphorus

VOLVO

| Oil Type: | VOLVO SUPER GEAR OIL 75W-80-GO102 |
|-----------|-----------------------------------|
| Job No:   | THOMPSON BUILDS                   |

| SAMPLI        | E INFORMATION |              | <br> |  |
|---------------|---------------|--------------|------|--|
| Sample Number |               | VCP417982    | <br> |  |
| Sample Date   |               | 01 Aug 2023  | <br> |  |
| Machine Hours |               | 588          | <br> |  |
| Oil Hours     |               | 588          | <br> |  |
| Oil Changed   |               | Not Changd   | <br> |  |
| Sample Status |               | SEVERE       | <br> |  |
|               |               |              |      |  |
| OIL CON       | IDITION       |              |      |  |
| Visc @ 40°C   | cSt           | 179          | <br> |  |
|               |               |              |      |  |
| CONTAI        | MINATION      |              |      |  |
| Silicon       | ppm           | 234          | <br> |  |
| Sodium        | ppm           | <b>10</b>    | <br> |  |
| Potassium     | ppm           | <b>1</b> 9   | <br> |  |
|               |               |              |      |  |
| WEAR I        | METALS        |              |      |  |
| Iron          | ppm           | <b>A</b> 856 | <br> |  |
| Copper        | ppm           | <b>1</b>     | <br> |  |
| Lead          | ppm           | 0            | <br> |  |
| Tin           | ppm           | 0            | <br> |  |
| Aluminum      | ppm           | <b>4</b> 7   | <br> |  |
| Chromium      | ppm           | <b>1</b> 1   | <br> |  |
| Molybdenum    | ppm           | <b>  </b> <1 | <br> |  |
| Nickel        | ppm           | 2            | <br> |  |
| Titanium      | ppm           | 3            | <br> |  |
|               |               |              |      |  |

## Diagnosis

We advise that you check all areas where dirt can enter the system. We recommend that you drain the oil from the component if this has not already been done. We recommend an early resample to monitor this condition.Gear wear is indicated. Elemental levels of silicon (Si) and aluminum (Al) indicate aluminasilicate (coarse dirt) ingress. The oil is no longer serviceable due to the presence of contaminants.