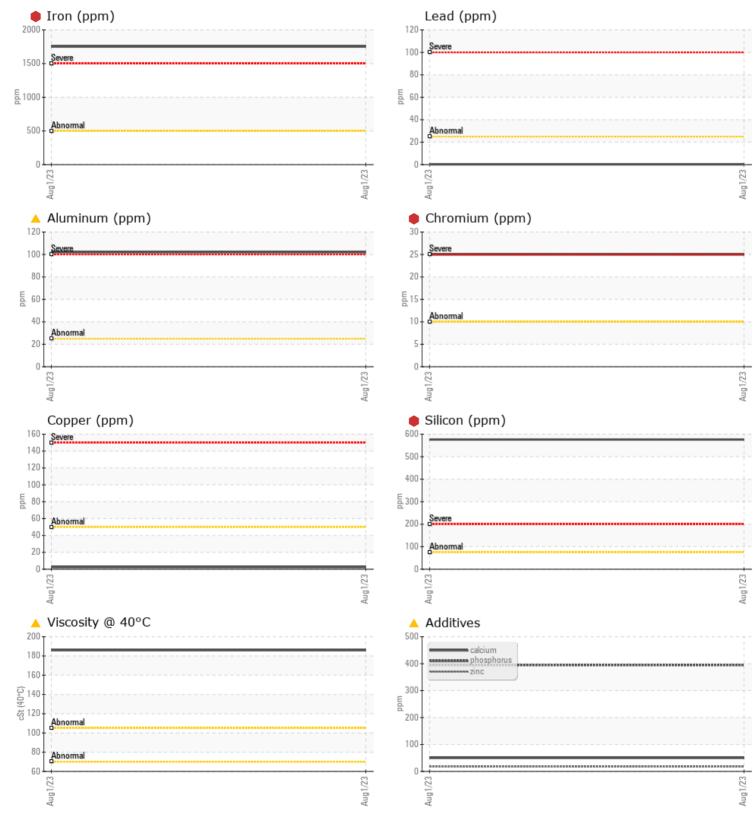

## **CONSTRUCTION EQUIPMENT** THOMPSON BUILDS

VOLVO ECR355EL 314174 - REAR RIGHT FINAL

Sample No: VCP419141

VOINTO

**Oil Type:** VOLVO SUPER GEAR OIL 75W-80-GO102 THOMPSON BUILDS

Job No:

|               | E INFORMATIO | N                  |      |   |         |
|---------------|--------------|--------------------|------|---|---------|
|               |              |                    |      | - |         |
| Sample Number |              | VCP419141          | <br> |   |         |
| Sample Date   |              | 01 Aug 2023        | <br> |   | AL      |
| Machine Hours |              | 1459               | <br> |   | 598     |
| Oil Hours     |              | 1459               | <br> |   | SYF     |
| Oil Changed   |              | Not Changd         | <br> |   | US      |
| Sample Status |              | SEVERE             | <br> |   | Со      |
| VOLVO         |              |                    |      |   |         |
| OIL CON       | DITION       |                    |      |   | T: (    |
| Visc @ 40°C   | cSt          | <b>A</b> 186       | <br> |   | F: (    |
| visc @ 40 C   | CSL          | <b>–</b> 100       |      |   |         |
| VOLVO         |              |                    | <br> |   | Di      |
| CONTAI        | MINATION     |                    |      |   | w       |
| Silicon       | ppm          | <b>9</b> 576       | <br> |   | w       |
| Sodium        | ppm          | 20                 | <br> |   | re      |
| Potassium     | ppm          | 37                 | <br> |   | fro     |
|               |              |                    |      |   | alı     |
| VOLVO         | ALTAIC       |                    |      |   | ус      |
| WEAR N        | METALS       |                    | <br> |   | W       |
| Iron          | ppm          | <b>1753</b>        | <br> |   | m<br>in |
| Copper        | ppm          | 2                  | <br> |   | (S      |
| Lead          | ppm          | <b></b> <1         | <br> |   | alı     |
| Tin           | ppm          | 0                  | <br> |   | Th      |
| Aluminum      | ppm          | <u> </u>           | <br> |   | nc      |
| Chromium      | ppm          | <b>e</b> 25        | <br> |   | ac      |
| Molybdenum    | ppm          | 3                  | <br> |   | of      |
| Nickel        | ppm          | 2                  | <br> |   | dı      |
| Titanium      | ppm          | 8                  | <br> |   |         |
| Silver        | ppm          | 0                  | <br> |   |         |
| Manganese     | ppm          | <b>17</b>          | <br> |   |         |
| Vanadium      | ppm          | <1                 | <br> |   |         |
|               |              |                    |      |   |         |
|               |              |                    | <br> |   |         |
|               |              |                    |      |   |         |
| Calcium       | ppm          | <b>▲</b> 50        | <br> |   |         |
| Magnesium     | ppm          | 22                 | <br> |   |         |
| Zinc          | ppm          | <b>1</b> 8         | <br> |   |         |
| Phosphorus    | ppm          | <mark>▲</mark> 395 | <br> |   |         |
| Barium        | ppm          | 0                  | <br> |   |         |
| Boron         | ppm          | <u> </u>           | <br> |   |         |

## Inosis

dvise that you check all areas dirt can enter the system. We nmend that you drain the oil the component if this has not ly been done. We advise that nspect for the source(s) of wear. ecommend an early resample to tor this condition.Gear wear is ated. Elemental levels of silicon nd aluminum (Al) indicate na-silicate (coarse dirt) ingress. il viscosity is higher than al. Additive levels indicate the ion of a different brand, or type The oil is no longer serviceable o the presence of contaminants.