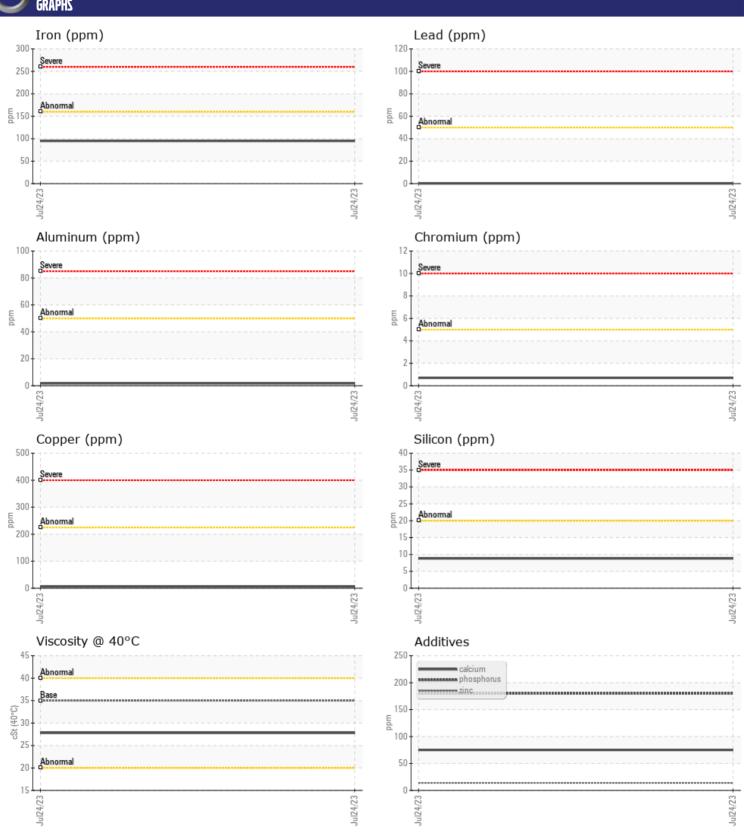

## CONSTRUCTION EQUIPMENT 133832 VOLVO L260H 1362 - TRANSMISSION (AUTO)

Sample No: VCP408803
Oil Type: DEXRON III
Job No: 133832

| SAMPLE        | INFORMATION |               |      |  |
|---------------|-------------|---------------|------|--|
| Sample Number |             | VCP408803     | <br> |  |
| Sample Date   |             | 24 Jul 2023   | <br> |  |
| Machine Hours |             | 595           | <br> |  |
| Oil Hours     |             | 0             | <br> |  |
| Oil Changed   |             | Not Changd    | <br> |  |
| Sample Status |             | NORMAL        | <br> |  |
|               |             |               |      |  |
| OIL CON       | DITION      |               |      |  |
| Visc @ 40°C   | cSt         | 27.8          | <br> |  |
|               |             |               |      |  |
| VOLVO         | AINIA TIONI |               |      |  |
| _             | MINATION    |               |      |  |
| Silicon       | ppm         | <b>■</b> 9    | <br> |  |
| Sodium        | ppm         | <b>■</b> 2    | <br> |  |
| Potassium     | ppm         | <b>1</b>      | <br> |  |
| VOLVO         |             |               |      |  |
| WEAR N        | METALS      |               |      |  |
| Iron          | ppm         | ■95           | <br> |  |
| Copper        | ppm         | <b>6</b>      | <br> |  |
| Lead          | ppm         | <b>■&lt;1</b> | <br> |  |
| Tin           | ppm         | <b>■</b> 0    | <br> |  |
| Aluminum      | ppm         | <b>■</b> 2    | <br> |  |
| Chromium      | ppm         | <b>■</b> <1   | <br> |  |
| Molybdenum    | ppm         | <b>■</b> <1   | <br> |  |
| Nickel        | ppm         | <b>■</b> <1   | <br> |  |
| Titanium      | ppm         | 0             | <br> |  |
| Silver        | ppm         | ■0            | <br> |  |
| Manganese     | ppm         | <b>5</b>      | <br> |  |
| Vanadium      | ppm         | 0             | <br> |  |
| VOLVO         |             |               |      |  |
| ADDITIV       | IES         |               |      |  |
| Calcium       | ppm         | <b>7</b> 5    | <br> |  |
| Magnesium     | ppm         | <b>2</b>      | <br> |  |
| Zinc          | ppm         | <b>14</b>     | <br> |  |
| Phosphorus    | ppm         | <b>180</b>    | <br> |  |
| Barium        | ppm         | <b>0</b>      | <br> |  |
| Boron         | ppm         | ■98           | <br> |  |

## Diagnosis

F:

Resample at the next service interval to monitor. All component wear rates are normal. There is no indication of any contamination in the oil. The condition of the oil is acceptable for the time in service.