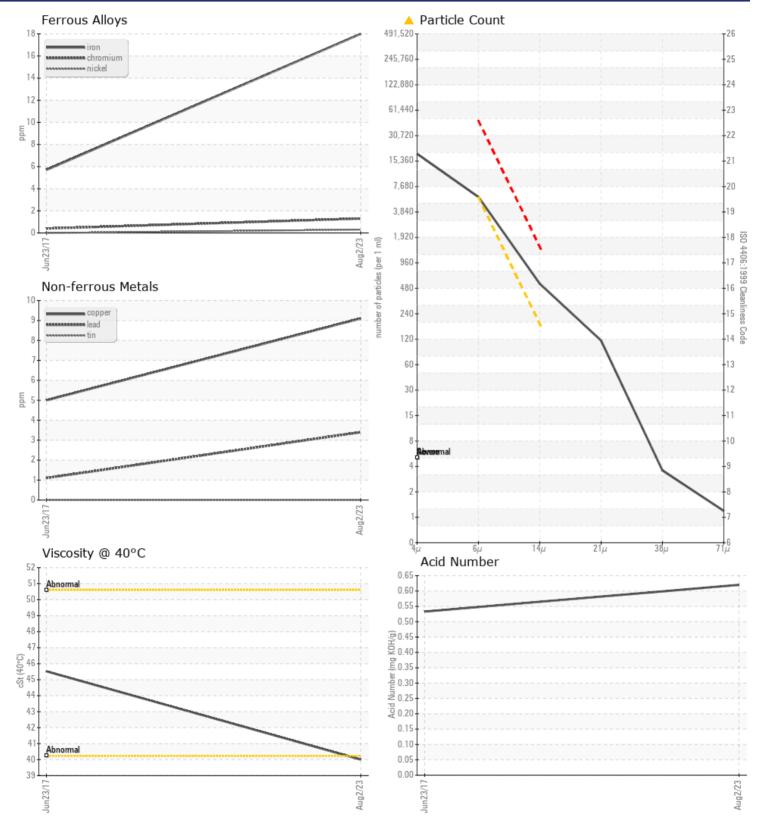

## SAMPLE INFORMATION VCP435221 Sample Number VCP190032 Sample Date 02 Aug 2023 23 Jun 2017 Machine Hours 10546 2048 Oil Hours 0 2048 Not Changd Oil Changed N/A ABNORMAL Sample Status NORMAL **OIL CONDITION** 45.52 Visc @ 40°C cSt 40.0 Acid Number (AN) mg KOH/g 0.62 0.533 CONTAMINATION Particles 5-15µm 67795 count ---Particles 15-25µm 5072 count ----Particles 25-50µm count 1957 ---Particles 50-100µm count ---138 Particles > 100µm count ---175 NAS Code 10 Particles >4um 16293 4371 787 Particles >6µm 5040 Particles >14µm 80 ISO 4406:1999 (c) 21/20/16 19/17/13 7 Silicon ppm 6 Sodium ppm 2 1

## Diagnosis

We recommend you service the filters on this component. Resample at the next service interval to monitor.All component wear rates are normal. There is a high amount of particulates present in the oil. The AN level is acceptable for this fluid. The condition of the oil is suitable for further service.

| Iron       | ppm | <b>18</b> | 6   | <br> |
|------------|-----|-----------|-----|------|
| Copper     | ppm | 9         | 5   | <br> |
| Lead       | ppm | 3         | 1   | <br> |
| Tin        | ppm | 0         | 0   | <br> |
| Aluminum   | ppm | <b>4</b>  | < 1 | <br> |
| Chromium   | ppm | <b>1</b>  | <1  | <br> |
| Molybdenum | ppm | 3         | <1  | <br> |
| Nickel     | ppm |           | 0   | <br> |
| Titanium   | ppm | <1        | 0   | <br> |
| Silver     | ppm | 0         | 0   | <br> |
| Manganese  | ppm | 0         | <1  | <br> |
| Vanadium   | ppm | 0         | 0   | <br> |

2

|                            | IVES |     |                       |            |                   |              |
|----------------------------|------|-----|-----------------------|------------|-------------------|--------------|
| Calcium                    | ppm  | 685 | 73                    | <br>       |                   |              |
| Magnesium                  | ppm  | 237 | 69                    | <br>       | Depot:            | OCEBED       |
| Zinc                       | ppm  | 901 | 547                   | <br>       | Unique No:        | 10588633     |
| Phosphorus                 | ppm  | 707 | 439                   | <br>       | Signed:           | Doug Bogart  |
| Barium                     | ppm  | 0   | 1                     | <br>       | Report Date:      | 07 Aug 2023  |
| Boron<br>Report IU. OCEDEL |      | 20  | 2025 22:17:35) Rev: 1 | <br>Contac | t/Location: SERVI | CE MANAGER - |