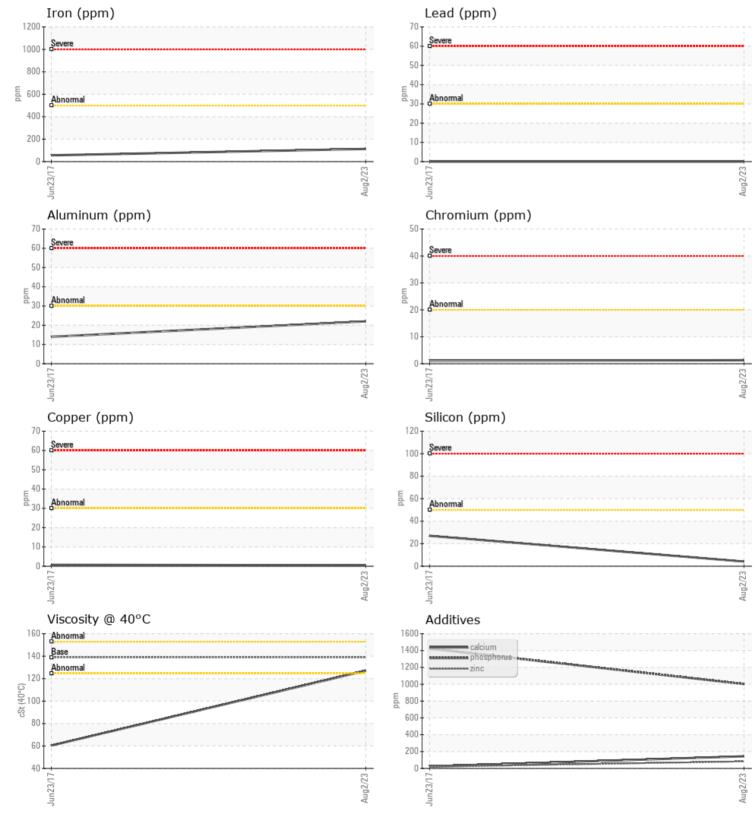

144

24

83

0

164

**1002** 

1 🗌

|               | E INFURMATIUN |             |             |      |
|---------------|---------------|-------------|-------------|------|
| Sample Number |               | VCP435211   | VCP192004   | <br> |
| Sample Date   |               | 02 Aug 2023 | 23 Jun 2017 | <br> |
| Machine Hours |               | 10546       | 2048        | <br> |
| Oil Hours     |               | 0           | 2048        | <br> |
| Oil Changed   |               | N/A         | Changed     | <br> |
| Sample Status |               | NORMAL      | ABNORMAL    | <br> |
|               |               |             |             |      |
| OIL COI       | NDITION       |             |             |      |
| Visc @ 40°C   | cSt           | 127         | 60.39       | <br> |
| CONTA         | MINATION      |             |             |      |
| Silicon       | ppm           | 4           | 27          | <br> |
| Sodium        | ppm           | <b>11</b>   | 3           | <br> |
| Potassium     | ppm           | 0           | 3           | <br> |
| WEAR          | METALS        |             |             |      |
| Iron          | ppm           | 113         | 56          | <br> |
| Copper        | ppm           |             | <b></b> <1  | <br> |
| Lead          | ppm           | 0           | 0           | <br> |
| Tin           | ppm           | 0           | 0           | <br> |
|               |               |             |             |      |

### Diagnosis

Resample at the next service interval to monitor.All component wear rates are normal. There is no indication of any contamination in the oil. The condition of the oil is acceptable for the time in service.