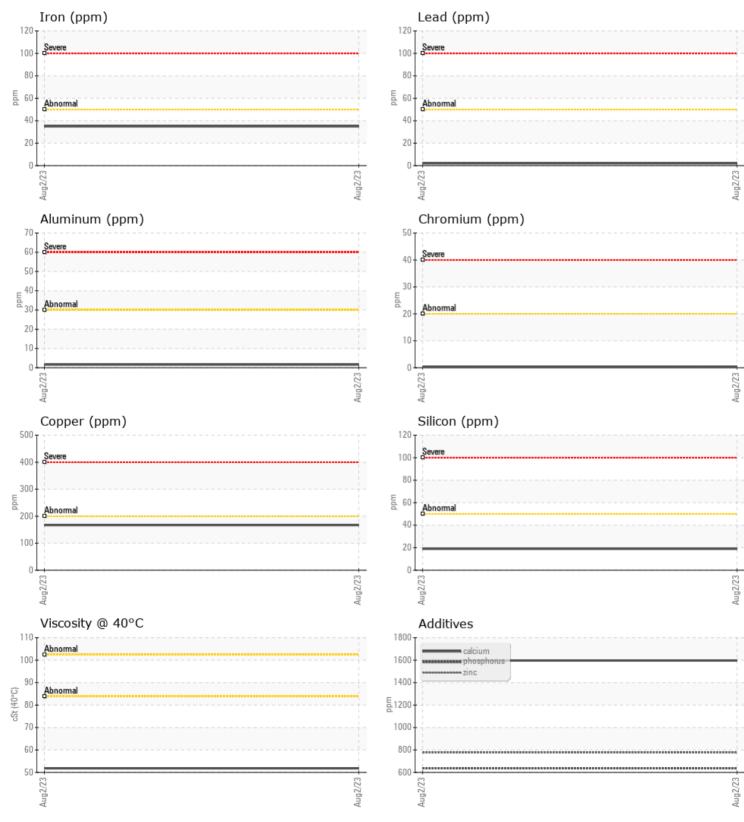

CONSTRUCTION EQUIPMENT G07521 VOLVO A30G 740081 - BRAKE COOLING SYSTEM

 Sample No:
 VCP435217

 Oil Type:
 NOT GIVEN

 Job No:
 G07521

Boron

VOLVO

|               | E INFORMATION |             |      |  |
|---------------|---------------|-------------|------|--|
| Sample Number | -             | VCP435217   | <br> |  |
| Sample Date   |               | 02 Aug 2023 | <br> |  |
| Machine Hours |               | 10546       | <br> |  |
| Oil Hours     |               | 0           | <br> |  |
| Oil Changed   |               | N/A         | <br> |  |
| Sample Status |               | ABNORMAL    | <br> |  |
|               |               |             |      |  |
| OIL CON       |               |             |      |  |
|               |               |             | <br> |  |
| Visc @ 40°C   | cSt           | 51.8        | <br> |  |
| VOLVO         |               |             |      |  |
| V CONTAN      | MINATION      |             |      |  |
| Silicon       | ppm           | <b>1</b> 9  | <br> |  |
| Sodium        | ppm           | 1           | <br> |  |
| Potassium     | ppm           | 0           | <br> |  |
|               |               |             |      |  |
| WEAR N        | AETAIC        |             |      |  |
|               |               |             |      |  |
| Iron          | ppm           | 35          | <br> |  |
| Copper        | ppm           | <b>167</b>  | <br> |  |
| Lead          | ppm           | 2           | <br> |  |
| Tin           | ppm           | 0           | <br> |  |
| Aluminum      | ppm           | 2           | <br> |  |
| Chromium      | ppm           |             | <br> |  |
| Molybdenum    | ppm           | 2           | <br> |  |
| Nickel        | ppm           | <b>1</b>    | <br> |  |
| Titanium      | ppm           | <1          | <br> |  |
| Silver        | ppm           | 0           | <br> |  |
| Manganese     | ppm           | 1           | <br> |  |
| Vanadium      | ppm           | <1          | <br> |  |
| VOLVO         |               |             | <br> |  |
|               | VES           |             |      |  |
| Calcium       | ppm           | 1597        | <br> |  |
| Magnesium     | ppm           | 28          | <br> |  |
| Zinc          | ppm           | 776         | <br> |  |
| Phosphorus    | ppm           | 637         | <br> |  |
| Barium        | ppm           | 0           | <br> |  |
|               |               |             |      |  |