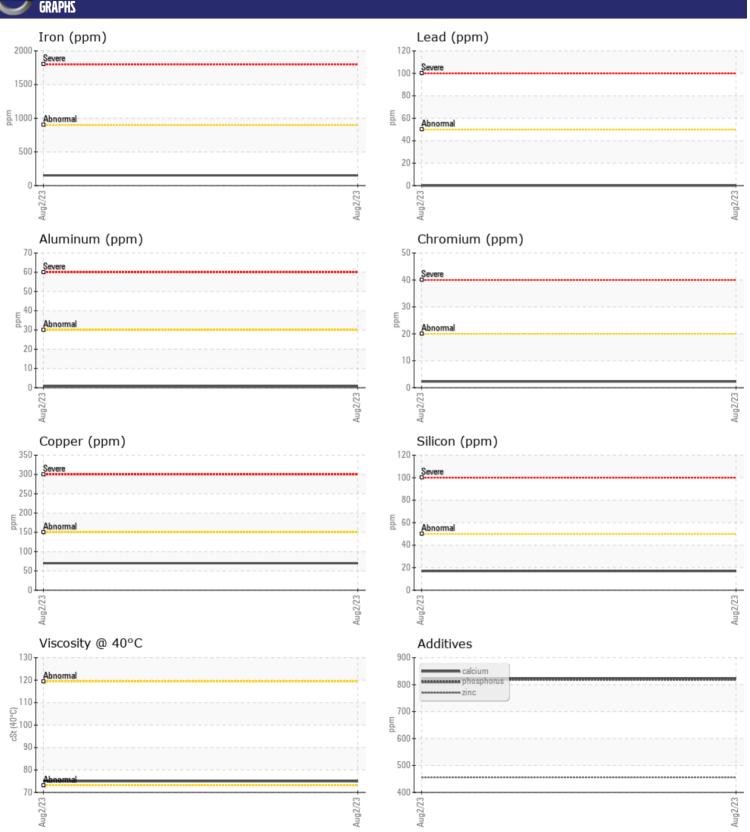

ppm

ppm

ppm

ppm

ppm

ppm

| Sample Number |          | VCP435213     | <br> |  |
|---------------|----------|---------------|------|--|
| Sample Date   |          | 02 Aug 2023   | <br> |  |
| Machine Hours |          | 10546         | <br> |  |
| Oil Hours     |          | 0             | <br> |  |
| Oil Changed   |          | N/A           | <br> |  |
| Sample Status |          | NORMAL        | <br> |  |
|               |          |               |      |  |
| OIL CON       | DITION   |               |      |  |
| /isc @ 40°C   | cSt      | <b>75.0</b>   | <br> |  |
|               |          |               |      |  |
| CONTAN        | MINATION |               |      |  |
| _             | IINATIUN | ·             |      |  |
| Silicon       | ppm      | <b>17</b>     | <br> |  |
| Sodium        | ppm      | <b>2</b>      | <br> |  |
| Potassium     | ppm      | <b>0</b>      | <br> |  |
| VOLVO         |          |               |      |  |
| <b>WEAR M</b> | IETALS   |               |      |  |
| ron           | ppm      | <b>152</b>    | <br> |  |
| Copper        | ppm      | <b>70</b>     | <br> |  |
| _ead          | ppm      | <b>0</b>      | <br> |  |
| Tin Tin       | ppm      | <b>■&lt;1</b> | <br> |  |
| Aluminum      | ppm      | <b>■&lt;1</b> | <br> |  |
| Chromium      | ppm      | <b>2</b>      | <br> |  |
| Molybdenum    | ppm      | 3             | <br> |  |
| Nickel        | ppm      | <b>2</b>      | <br> |  |
| Γitanium      | ppm      | <1            | <br> |  |
| Silver        | ppm      | 0             | <br> |  |
| Manganese     | ppm      | 3             | <br> |  |
| /anadium      | ppm      | <1            | <br> |  |