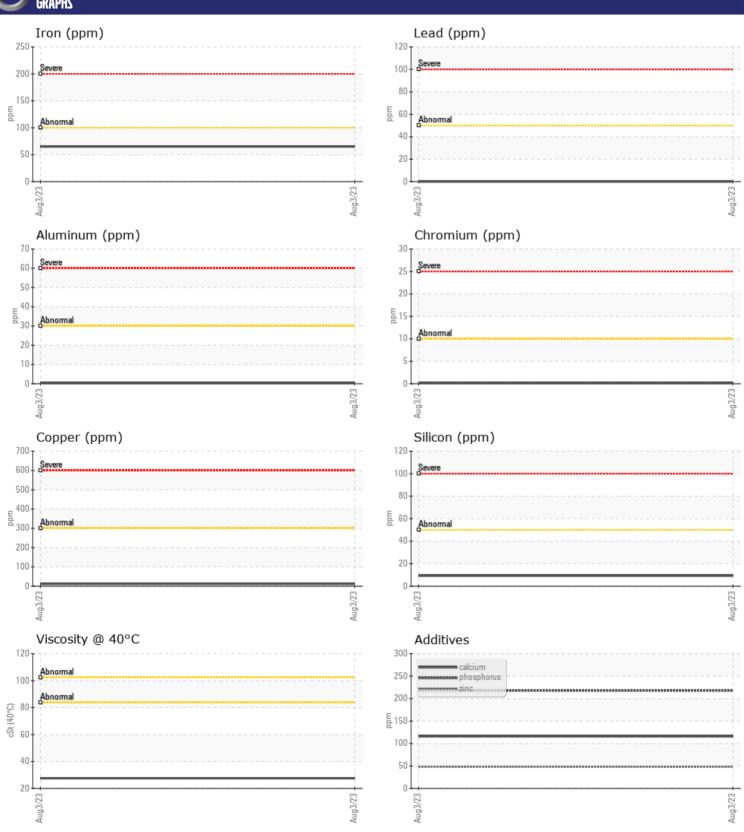

# CONSTRUCTION EQUIPMENT VOLVO L90G 617353 - TRANSMISSION

Sample No: VC252025
Oil Type: NOT GIVEN

Job No:

| SAMPLI        | E INFORMATIO | N             |      |  |
|---------------|--------------|---------------|------|--|
| Sample Number |              | VC252025      | <br> |  |
| Sample Date   |              | 03 Aug 2023   | <br> |  |
| Machine Hours |              | 0             | <br> |  |
| Oil Hours     |              | 0             | <br> |  |
| Oil Changed   |              | N/A           | <br> |  |
| Sample Status |              | NORMAL        | <br> |  |
|               |              |               |      |  |
| OIL CON       | IDITION      |               |      |  |
| Visc @ 40°C   | cSt          | 27.5          | <br> |  |
|               |              | _             |      |  |
| VOLVO         | AIN A TION   |               |      |  |
| _             | MINATION     |               |      |  |
| Silicon       | ppm          | <b>9</b>      | <br> |  |
| Sodium        | ppm          | <b>■</b> 5    | <br> |  |
| Potassium     | ppm          | ■ 0           | <br> |  |
| VOLVO         |              |               |      |  |
| WEAR N        | METALS       |               |      |  |
| Iron          | ppm          | <b>65</b>     | <br> |  |
| Copper        | ppm          | ■12           | <br> |  |
| Lead          | ppm          | ■0            | <br> |  |
| Tin           | ppm          | <b>■</b> 0    | <br> |  |
| Aluminum      | ppm          | <b>-&lt;1</b> | <br> |  |
| Chromium      | ppm          | <b>■</b> <1   | <br> |  |
| Molybdenum    | ppm          | 2             | <br> |  |
| Nickel        | ppm          | <b>■</b> <1   | <br> |  |
| Titanium      | ppm          | <1            | <br> |  |
| Silver        | ppm          | 0             | <br> |  |
| Manganese     | ppm          | 4             | <br> |  |
| Vanadium      | ppm          | <1            | <br> |  |
| VOLVO         |              |               | <br> |  |
| ADDITIV       | VES          |               |      |  |
| Calcium       | ppm          | 116           | <br> |  |
| Magnesium     | ppm          | 5             | <br> |  |
| Zinc          | ppm          | 48            | <br> |  |
| Phosphorus    | ppm          | 218           | <br> |  |
| Barium        | ppm          | 0             | <br> |  |
| Boron         | ppm          | 63            | <br> |  |
|               |              |               |      |  |

#### Diagnosis

F: (605)336-2248

Resample at the next service interval to monitor. All component wear rates are normal. There is no indication of any contamination in the oil. The condition of the oil is acceptable for the time in service.