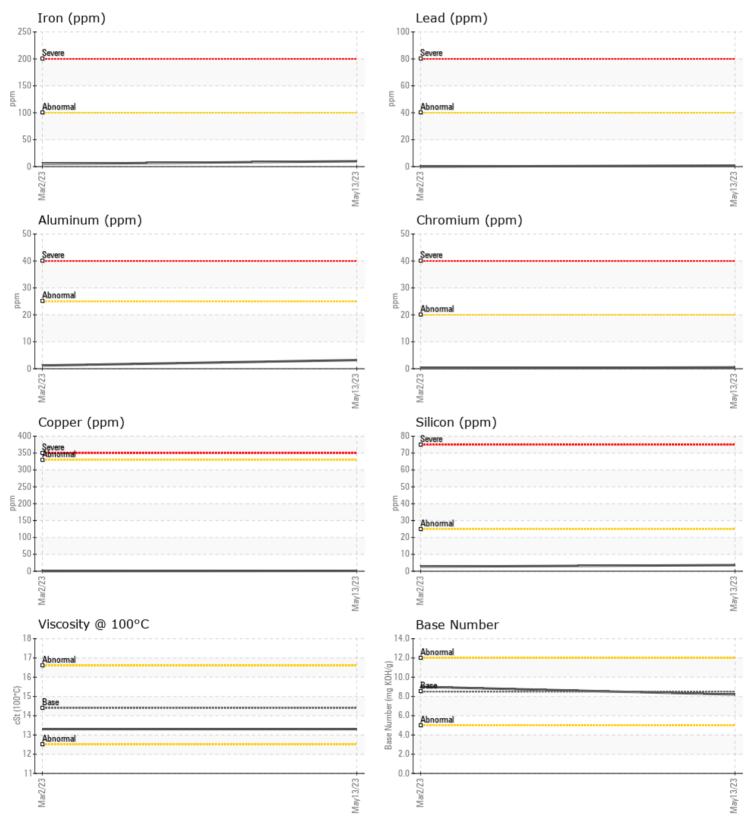

# **CONSTRUCTION EQUIPMENT**

GRAPHS

VOLVO

Contact/Location: KEVIN SKRTICH - VOLVO5055

## Diagnosis

Resample at the next service interval to monitor.All component wear rates are normal. There is no indication of any contamination in the oil. The BN result indicates that there is suitable alkalinity remaining in the oil. The condition of the oil is suitable for further service.