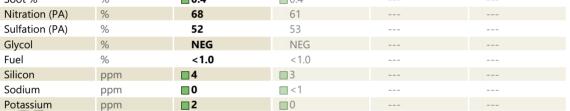

#### SAMPLE INFORMATION VCP396711 Sample Number VCP403216 Sample Date 13 May 2023 02 Mar 2023 Machine Hours 9687 9039 Oil Hours 0 0 Changed Oil Changed Changed NORMAL NORMAL Sample Status **OIL CONDITION** Visc @ 100°C cSt 13.3 13.3 9.0 Base Number (BN) mg KOH/g 8.2 Oxidation (PA) 58 57 % CONTAMINATION % 0.4 0.4 Soot %

1

| WEAR METALS |     |           |             |  |  |
|-------------|-----|-----------|-------------|--|--|
| Iron        | ppm | <b>10</b> | 5           |  |  |
| Copper      | ppm |           | <b></b> <1  |  |  |
| Lead        | ppm |           | 0           |  |  |
| Tin         | ppm |           | 0           |  |  |
| Aluminum    | ppm | 3         | <b>1</b>    |  |  |
| Chromium    | ppm |           | <b></b> <1  |  |  |
| Molybdenum  | ppm | <b>78</b> | 57          |  |  |
| Nickel      | ppm | ∎1        | 0           |  |  |
| Titanium    | ppm | 0         | 0           |  |  |
| Silver      | ppm |           | <b></b> <1  |  |  |
| Manganese   | ppm |           | <b></b> < 1 |  |  |
| Vanadium    | ppm | 0         | <1          |  |  |

**ADDITIVES** Calcium ppm 1329 1016 Magnesium 1178 936 ppm **1530** 1248 Zinc ppm Phosphorus 1317 972 ppm Barium 0 🔲 0 ppm 0 🔲  $\square 0$ Boron ppm