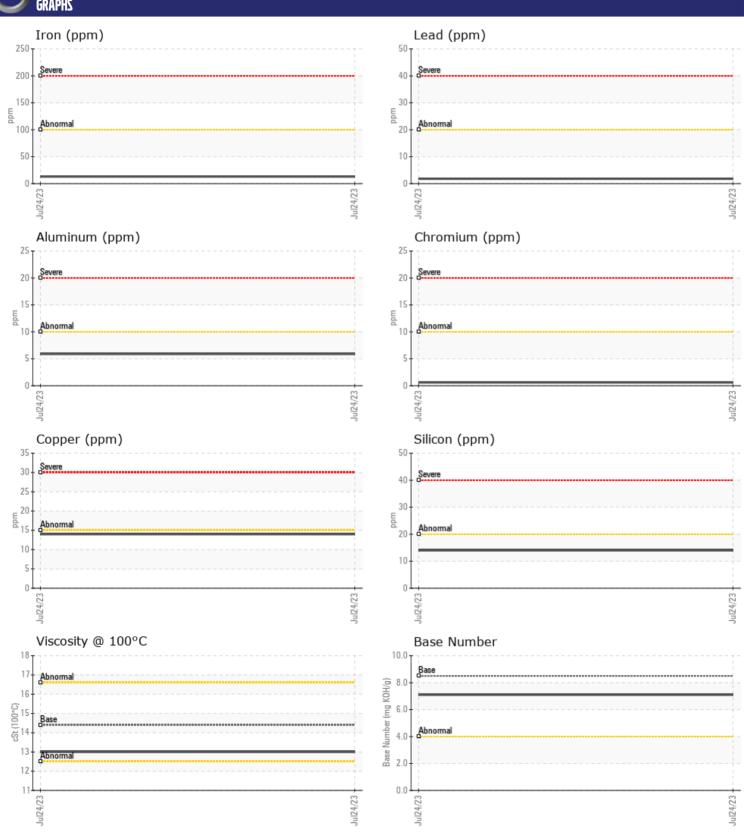

## **CONSTRUCTION EQUIPMENT**

SPM581001 RENTAL VOLVO ECR355EL 314709 - DIESEL ENGINE

Oil Type: DIESEL ENGINE OIL SAE 15W40

Job No: SPM581001 RENTAL

| VOLVO            |            |               |      |  |
|------------------|------------|---------------|------|--|
| SAMPLE II        | IFORMATION |               |      |  |
| Sample Number    | _          | VCP422924     | <br> |  |
| Sample Date      |            | 24 Jul 2023   | <br> |  |
| Machine Hours    |            | 530           | <br> |  |
| Oil Hours        |            | 0             | <br> |  |
| Oil Changed      |            | Changed       | <br> |  |
| Sample Status    |            | NORMAL        | <br> |  |
|                  |            |               |      |  |
| VOLVO            |            |               |      |  |
| OIT CONDI.       | TION       |               |      |  |
| Visc @ 100°C     | cSt        | <b>13.0</b>   | <br> |  |
| Base Number (BN) | mg KOH/g   | <b>7.1</b>    | <br> |  |
| Oxidation (PA)   | %          | 41            | <br> |  |
|                  |            |               |      |  |
| VOLVO            | IATION     |               |      |  |
| CONTAMIN         | IATIUN     |               | <br> |  |
| Soot %           | %          | <b>0.1</b>    | <br> |  |
| Nitration (PA)   | %          | 53            | <br> |  |
| Sulfation (PA)   | %          | 45            | <br> |  |
| Glycol           | %          | NEG           | <br> |  |
| Fuel             | %          | <1.0          | <br> |  |
| Silicon          | ppm        | <b>14</b>     | <br> |  |
| Sodium           | ppm        | <b>0</b>      | <br> |  |
| Potassium        | ppm        | <b>4</b>      | <br> |  |
|                  | •          |               |      |  |
| VOLVO            | TALC       |               |      |  |
| WEAR ME          | IAL3       |               |      |  |
| Iron             | ppm        | <b>13</b>     | <br> |  |
| Copper           | ppm        | <b>14</b>     | <br> |  |
| Lead             | ppm        | <b>2</b>      | <br> |  |
| Tin              | ppm        | <b>2</b>      | <br> |  |
| Aluminum         | ppm        | <b>6</b>      | <br> |  |
| Chromium         | ppm        | <b>■&lt;1</b> | <br> |  |
| Molybdenum       | ppm        | <b>■</b> 9    | <br> |  |
| Nickel           | ppm        | <b>■8</b>     | <br> |  |
| Titanium         | ppm        | <u> </u>      | <br> |  |
| Silver           | ppm        | 1             | <br> |  |
| Manganese        | ppm        | <b>2</b>      | <br> |  |
| Vanadium         | ppm        | 0             | <br> |  |
|                  |            | -             |      |  |
| ADDITIVE:        |            |               |      |  |

### Diagnosis

Resample at the next service interval to monitor. Metal levels are typical for a new component breaking in. There is no indication of any contamination in the oil. The BN result indicates that there is suitable alkalinity remaining in the oil. The condition of the oil is suitable for further service.