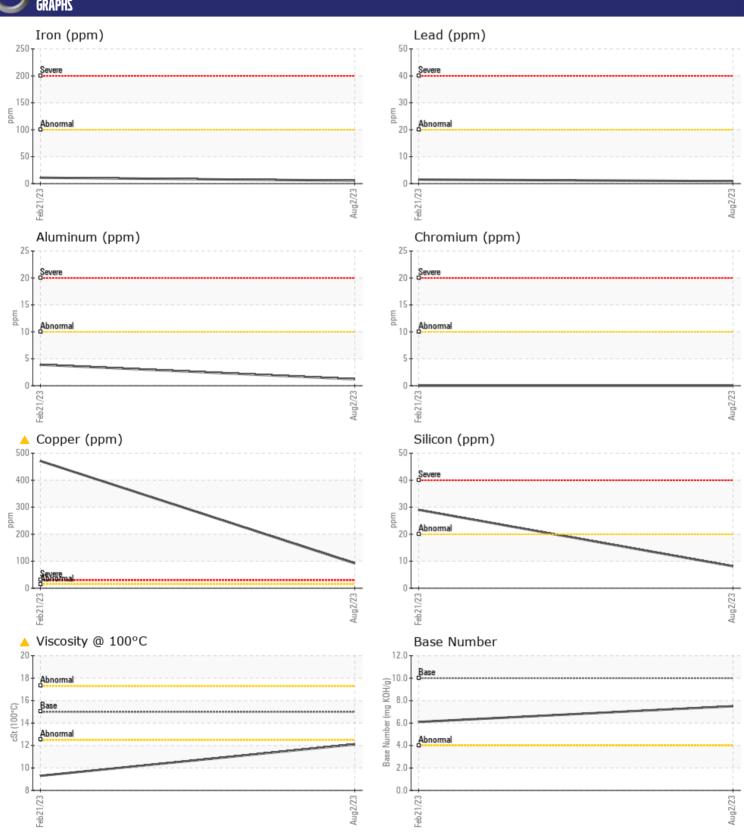

## CONSTRUCTION EQUIPMENT 23824 VOLVO EC350 314419 - DIESEL ENGINE

Sample No: VCP405861

Oil Type: VOLVO ULTRA DIESEL ENGINE OIL 15W40 VDS-3

**Job No:** 23824

| SAMPLE           | NFORMATION |               |              |      |
|------------------|------------|---------------|--------------|------|
| Sample Number    | -          | VCP405861     | VCP404419    | <br> |
| Sample Date      |            | 02 Aug 2023   | 21 Feb 2023  | <br> |
| Machine Hours    |            | 977           | 477          | <br> |
| Oil Hours        |            | 1000          | 500          | <br> |
| Oil Changed      |            | Changed       | Changed      | <br> |
| Sample Status    |            | ATTENTION     | ABNORMAL     | <br> |
| OIL COND         | ITION      |               |              |      |
| Visc @ 100°C     | cSt        | <b>12.1</b>   | <b>△</b> 9.3 | <br> |
| Base Number (BN) | mg KOH/g   | <b>7.5</b>    | ■ 6.1        | <br> |
| Oxidation (PA)   | %          | 74            | 60           | <br> |
| CONTAMI          | NATION     |               |              |      |
| Soot %           | %          | ■ 0.1         | □0.1         | <br> |
| Nitration (PA)   | %          | 66            | 89           | <br> |
| Sulfation (PA)   | %          | 59            | 53           | <br> |
| Glycol           | %          | NEG           | NEG          | <br> |
| Fuel             | %          | <1.0          | ■ 0.9        | <br> |
| Silicon          | ppm        | ■8            | ■29          | <br> |
| Sodium           | ppm        | <b>0</b>      | <b>-</b> <1  | <br> |
| Potassium        | ppm        | <b>2</b>      | <b>5</b>     | <br> |
|                  |            |               |              |      |
| WEAR ME          | TALS       |               |              |      |
| Iron             | ppm        | <b>6</b>      | <b>1</b> 1   | <br> |
| Copper           | ppm        | <u> </u>      | <b>471</b>   | <br> |
| Lead             | ppm        | <b>■&lt;1</b> | <b>■</b> 2   | <br> |

## Diagnosis

Oil and filter change at the time of sampling has been noted. Resample at the next service interval to monitor. The copper level has decreased, but is still abnormal. There is no indication of any contamination in the oil. The oil viscosity is lower than normal. The BN result indicates that there is suitable alkalinity remaining in the oil. Confirm oil type.

| WEAR       | AC I HT2 |               |            |      |
|------------|----------|---------------|------------|------|
| Iron       | ppm      | <b>6</b>      | <b>1</b> 1 | <br> |
| Copper     | ppm      | <b>4</b> 92   | <b>471</b> | <br> |
| Lead       | ppm      | <b>■&lt;1</b> | <b>2</b>   | <br> |
| Tin        | ppm      | <b>1</b>      | <b>3</b>   | <br> |
| Aluminum   | ppm      | <b>1</b>      | <b>4</b>   | <br> |
| Chromium   | ppm      | ■0            | 0          | <br> |
| Molybdenum | ppm      | <b>■</b> 53   | ■95        | <br> |
| Nickel     | ppm      | <b>■&lt;1</b> | <b>0</b>   | <br> |
| Titanium   | ppm      | 0             | 0          | <br> |
| Silver     | ppm      | <b>■&lt;1</b> | 0          | <br> |
| Manganese  | ppm      | <b>■&lt;1</b> | <b>2</b>   | <br> |
| Vanadium   | ppm      | 0             | 0          | <br> |
|            |          |               |            |      |