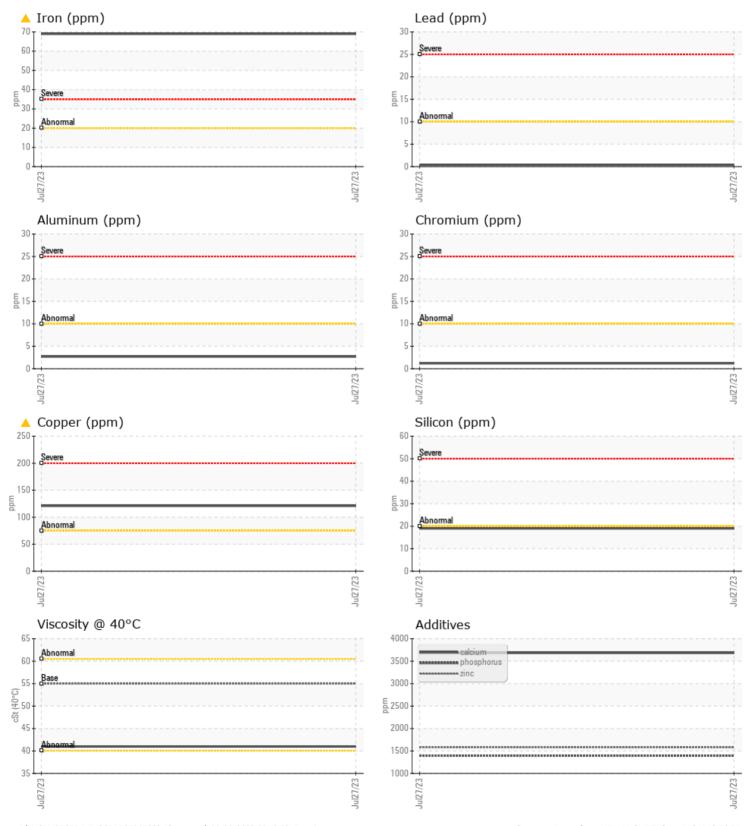

## Diagnosis

The fluid change at the time of sampling has been noted. Resample at the next service interval to monitor.The copper level is abnormal. The iron level is abnormal. There is no indication of any contamination in the fluid. The condition of the fluid is acceptable for the time in service.

## **CONSTRUCTION EQUIPMENT**

GRAPHS

VOLVO

Report Id: VOLVO5055 [WUSCAR] 05917903 (Generated: 08/09/2023 09:43:52) Rev: 1

Contact/Location: KEVIN SKRTICH - VOLVO5055