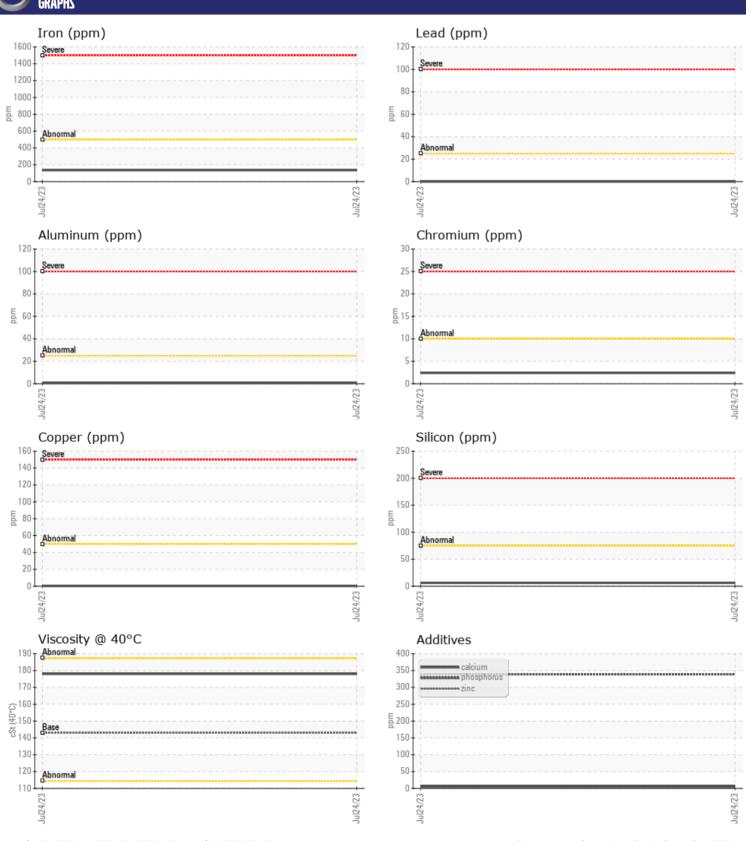

| ■0            | <br>  |  |
| Phosphorus             | ppm          | ■339          | <br>  |  |
| Priospriorus<br>Barium | ppm          | ■339<br>■2    | <br>  |  |
| Barium<br>Boron        | ppm          |               | <br>  |  |
| DUIUII                 | ppm          | <b>0</b>      | <br>  |  |



## **ALTA CONSTRUCTION EQUIPMENT**

613 E STEVENSON RD OTTAWA, IL US 61350 Contact: KEVIN SKRTICH KEVIN.SKRTICH@ALTAEQUIPMENT.COM

F:

# Diagnosis

Resample at the next service interval to monitor.All component wear rates are normal. There is no indication of any contamination in the oil. The condition of the oil is acceptable for the time in service.

Depot: VOLVO5055 **Unique No:** 10589824 Signed: Wes Davis Report Date: 08 Aug 2023



# **CONSTRUCTION EQUIPMENT**





## **GRAPHS**