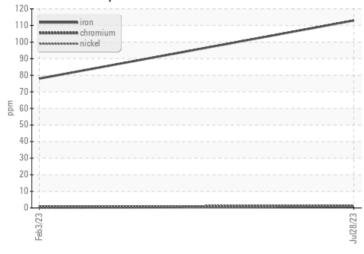

Calcium

Zinc

Barium

Boron

Magnesium

Phosphorus

|               | : INFORMATION |             |             |  |  |  |
|---------------|---------------|-------------|-------------|--|--|--|
| Sample Number | -             | VCP417027   | VCP395722   |  |  |  |
| Sample Date   |               | 28 Jul 2023 | 03 Feb 2023 |  |  |  |
| Machine Hours |               | 12724       | 11776       |  |  |  |
| Oil Hours     |               | 3000        | 2000        |  |  |  |
| Oil Changed   |               | Not Changd  | Not Changd  |  |  |  |
| Sample Status |               | NORMAL      | NORMAL      |  |  |  |
|               |               |             |             |  |  |  |
|               |               |             |             |  |  |  |
| Visc @ 40°C   | cSt           | 52.1        | 51.3        |  |  |  |
|               | cor           | JE.1        | 01.5        |  |  |  |
| VOLVO         |               |             |             |  |  |  |
| CONTAN        | AINATION      |             |             |  |  |  |
| Silicon       | ppm           | 6           | 6           |  |  |  |
| Sodium        | ppm           | 0           | 3           |  |  |  |
| Potassium     | ppm           | 2           | 0           |  |  |  |
|               |               |             |             |  |  |  |
| WEAR METALS   |               |             |             |  |  |  |
| Iron          | ppm           | 113         | 78          |  |  |  |
| Copper        | ppm           | 4           | 4           |  |  |  |
| Lead          | ppm           | <1          | 0           |  |  |  |
| Tin           | ppm           | 0           | 0           |  |  |  |
| Aluminum      | ppm           | 5           | 4           |  |  |  |
| Chromium      | ppm           | 1           | <1          |  |  |  |
| Molybdenum    | ppm           | 5           | 5           |  |  |  |
| Nickel        | ppm           | <1          | 0           |  |  |  |
| Titanium      | ppm           | <1          | 0           |  |  |  |
| Silver        | ppm           | <1          | 0           |  |  |  |
| Manganese     | ppm           | 17          | 11          |  |  |  |
| Vanadium      | ppm           | 0           | 0           |  |  |  |
| VOLVO         |               |             |             |  |  |  |

### Ferrous Alloys

VOLVO