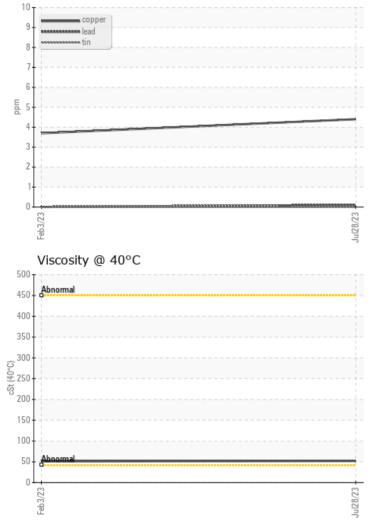

Calcium

Zinc

Barium

Boron

Magnesium

Phosphorus

|               | : INFORMATION |             |             |  |  |  |
|---------------|---------------|-------------|-------------|--|--|--|
| Sample Number | -             | VCP417027   | VCP395722   |  |  |  |
| Sample Date   |               | 28 Jul 2023 | 03 Feb 2023 |  |  |  |
| Machine Hours |               | 12724       | 11776       |  |  |  |
| Oil Hours     |               | 3000        | 2000        |  |  |  |
| Oil Changed   |               | Not Changd  | Not Changd  |  |  |  |
| Sample Status |               | NORMAL      | NORMAL      |  |  |  |
|               |               |             |             |  |  |  |
|               |               |             |             |  |  |  |
| Visc @ 40°C   | cSt           | 52.1        | 51.3        |  |  |  |
|               | cor           | JE.1        | 01.5        |  |  |  |
| VOLVO         |               |             |             |  |  |  |
| CONTAN        | AINATION      |             |             |  |  |  |
| Silicon       | ppm           | 6           | 6           |  |  |  |
| Sodium        | ppm           | 0           | 3           |  |  |  |
| Potassium     | ppm           | 2           | 0           |  |  |  |
|               |               |             |             |  |  |  |
| WEAR METALS   |               |             |             |  |  |  |
| Iron          | ppm           | 113         | 78          |  |  |  |
| Copper        | ppm           | 4           | 4           |  |  |  |
| Lead          | ppm           | <1          | 0           |  |  |  |
| Tin           | ppm           | 0           | 0           |  |  |  |
| Aluminum      | ppm           | 5           | 4           |  |  |  |
| Chromium      | ppm           | 1           | <1          |  |  |  |
| Molybdenum    | ppm           | 5           | 5           |  |  |  |
| Nickel        | ppm           | <1          | 0           |  |  |  |
| Titanium      | ppm           | <1          | 0           |  |  |  |
| Silver        | ppm           | <1          | 0           |  |  |  |
| Manganese     | ppm           | 17          | 11          |  |  |  |
| Vanadium      | ppm           | 0           | 0           |  |  |  |
| VOLVO         |               |             |             |  |  |  |

### Non-ferrous Metals