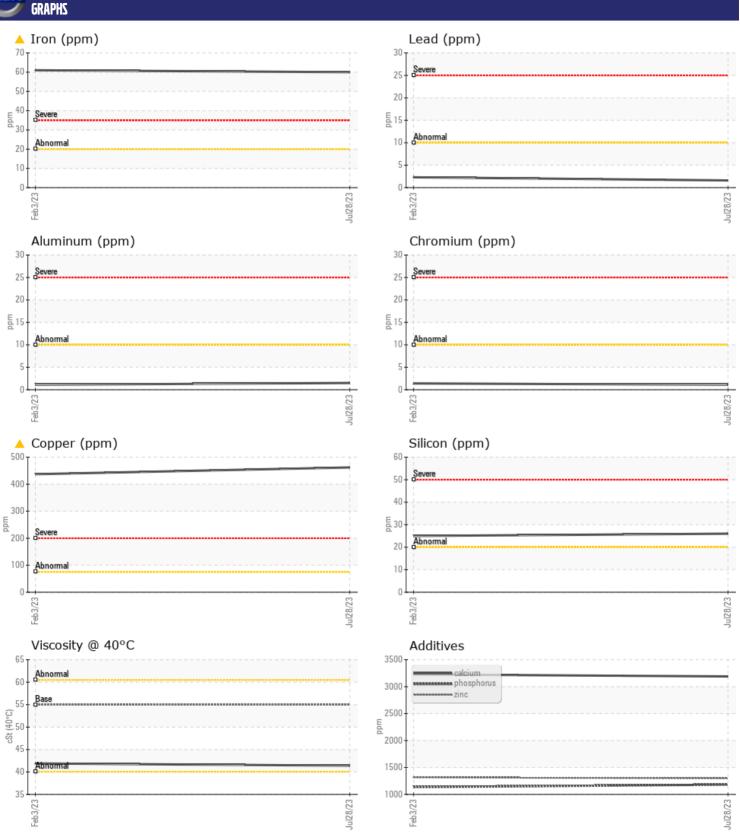

## CONSTRUCTION EQUIPMENT 580677 APTIM VOLVO A35G 340041 - WET DISC BRAKE

Sample No: VCP417006 Oil Type: VOLVO WB 102 Job No: 580677 APTIM

| SAMPLE         | INFORMATION  | N            |             |         |
|----------------|--------------|--------------|-------------|---------|
| Sample Number  | <del>-</del> | VCP417006    | VCP395724   | <br>    |
| Sample Date    |              | 28 Jul 2023  | 03 Feb 2023 | <br>    |
| Machine Hours  |              | 12724        | 11776       | <br>    |
| Oil Hours      |              | 3000         | 3000        | <br>    |
| Oil Changed    |              | Not Changd   | Not Changd  | <br>    |
| Sample Status  |              | ABNORMAL     | ABNORMAL    | <br>    |
|                |              |              |             |         |
| OIL CON        | NITION       |              |             |         |
|                |              |              |             |         |
| Visc @ 40°C    | cSt          | <b>41.4</b>  | <b>41.9</b> | <br>    |
| VOLVO          |              |              |             |         |
| CONTAM         | INATION      |              |             |         |
| Silicon        | ppm          | <b>26</b>    | <b>2</b> 5  | <br>    |
| Sodium         | ppm          | <b>0</b>     | 14          | <br>    |
| Potassium      | ppm          | <b>2</b>     | <b>1</b> 0  | <br>    |
|                | ρρ           |              |             |         |
| VOLVO          | IFTALC       |              |             |         |
| WEAR M         | IETAL2       |              |             |         |
| Iron           | ppm          | <u>^</u> 60  | <b>6</b> 1  | <br>    |
| Copper         | ppm          | <b>△</b> 462 | <b>4</b> 37 | <br>    |
| Lead           | ppm          | <b>2</b>     | <b>2</b>    | <br>    |
| Tin            | ppm          | <b>■</b> 0   | <u> </u>    | <br>    |
| Aluminum       | ppm          | ■2           | <b>1</b>    | <br>    |
| Chromium       | ppm          | <b>1</b>     | <b>1</b>    | <br>    |
| Molybdenum     | ppm          | <b></b>      | <b>-</b> <1 | <br>    |
| Nickel         | ppm          | <b>7</b>     | <b>6</b>    | <br>    |
| Titanium       | ppm          | 0            | 0           | <br>    |
| Silver         | ppm          | <1           | 0           | <br>    |
| Manganese      | ppm          | 2            | 2           | <br>    |
| Vanadium       | ppm          | 0            | 0           | <br>    |
| VOLVO          |              |              |             | <u></u> |
| <b>ADDITIV</b> | IES          |              |             |         |
| Calcium        | ppm          | ■3190        | □3227       | <br>    |
| Magnesium      | ppm          | <b>12</b>    | <b>1</b> 5  | <br>    |
| Zinc           | ppm          | <u> </u>     | □1316       | <br>    |
| Phosphorus     | ppm          | <b>1181</b>  | <b>1136</b> | <br>    |
| Barium         | ppm          | <b>0</b>     | □0          | <br>    |
| Boron          | ppm          | <b>102</b>   | 93          | <br>    |
|                |              | <del>_</del> | _           |         |

## Diagnosis

No corrective action is recommended at this time. Resample at the next service interval to monitor.The copper level is abnormal. There is no indication of any contamination in the fluid. The condition of the fluid is acceptable for the time in service.