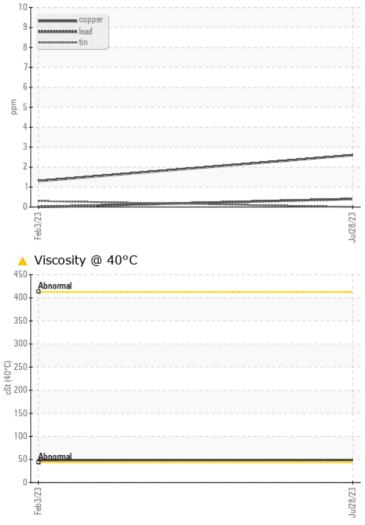

Calcium

Zinc

Barium

Boron

Magnesium

Phosphorus

| Sample Number |     | VCP417075   | VCP395996   |  |  |  |
|---------------|-----|-------------|-------------|--|--|--|
| Sample Date   |     | 28 Jul 2023 | 03 Feb 2023 |  |  |  |
| Machine Hours |     | 12724       | 11776       |  |  |  |
| Oil Hours     |     | 3000        | 3000        |  |  |  |
| Oil Changed   |     | Not Changd  | Not Changd  |  |  |  |
| Sample Status |     | ATTENTION   | ATTENTION   |  |  |  |
|               |     |             |             |  |  |  |
| OIL CONDITION |     |             |             |  |  |  |
| Visc @ 40°C   | cSt | <b>48.9</b> | 47.8        |  |  |  |
| CONTAMINATION |     |             |             |  |  |  |
| Silicon       | ppm | 19          | 18          |  |  |  |
| Sodium        | ppm | 0           | 2           |  |  |  |
| Potassium     | ppm | 5           | □3          |  |  |  |

| WEAR N     | METALS |            |     |      |
|------------|--------|------------|-----|------|
| Iron       | ppm    | 232        | 211 | <br> |
| Copper     | ppm    | 3          | 1   | <br> |
| Lead       | ppm    | <1         | 0   | <br> |
| Tin        | ppm    | 0          | <1  | <br> |
| Aluminum   | ppm    | <b>1</b> 4 | 14  | <br> |
| Chromium   | ppm    | 2          | 3   | <br> |
| Molybdenum | ppm    | 15         | 15  | <br> |
| Nickel     | ppm    | <1         | 0   | <br> |
| Titanium   | ppm    | <1         | 0   | <br> |
| Silver     | ppm    | <1         | 0   | <br> |
| Manganese  | ppm    | 3          | 3   | <br> |
| Vanadium   | ppm    | 0          | 0   | <br> |
|            |        |            |     |      |

### Diagnosis

No corrective action is recommended at this time. The filter change at the time of sampling has been noted. Resample at the next service interval to monitor.All component wear rates are normal. There is no indication of any contamination in the oil. The oil viscosity is lower than normal. Confirm oil type.

### Non-ferrous Metals