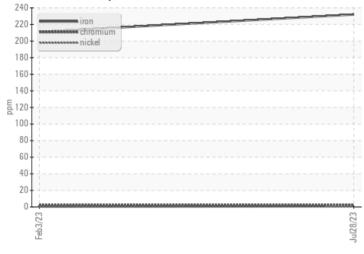

| WEAR N     | METALS |            |     |      |
|------------|--------|------------|-----|------|
| Iron       | ppm    | 232        | 211 | <br> |
| Copper     | ppm    | 3          | 1   | <br> |
| Lead       | ppm    | <1         | 0   | <br> |
| Tin        | ppm    | 0          | <1  | <br> |
| Aluminum   | ppm    | <b>1</b> 4 | 14  | <br> |
| Chromium   | ppm    | 2          | 3   | <br> |
| Molybdenum | ppm    | 15         | 15  | <br> |
| Nickel     | ppm    | <1         | 0   | <br> |
| Titanium   | ppm    | <1         | 0   | <br> |
| Silver     | ppm    | <1         | 0   | <br> |
| Manganese  | ppm    | 3          | 3   | <br> |
| Vanadium   | ppm    | 0          | 0   | <br> |
|            |        |            |     |      |

### Ferrous Alloys

VOLVO