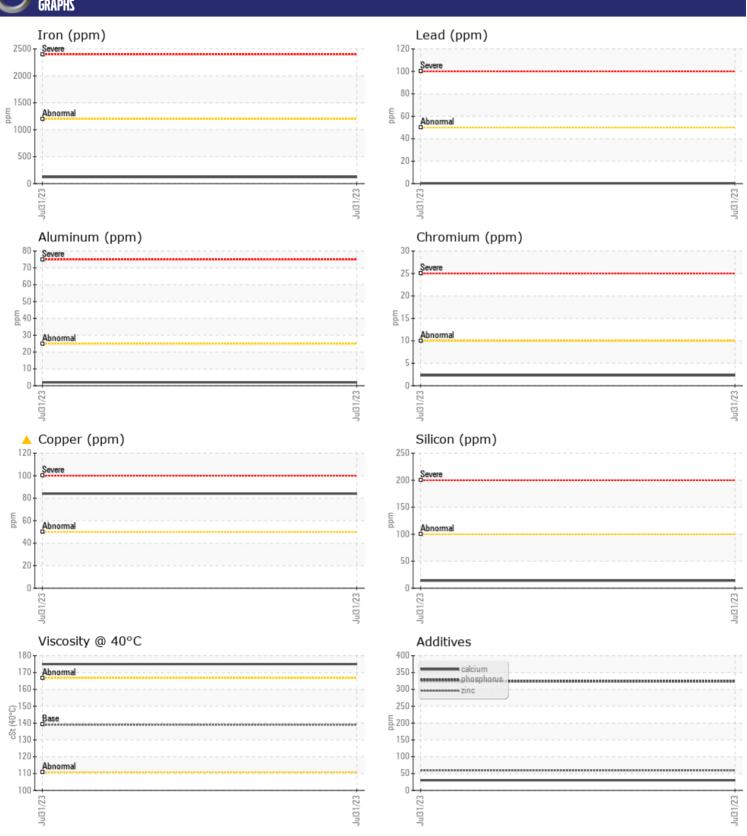

CONSTRUCTION EQUIPMENT
SW-22232-2 MAVERICK VOLVO EC480E 315097 - LEFT SWING DI

Sample No: VCP423001

Oil Type: VOLVO PREMIUM GEAR OIL 80W-90 GL-5

Job No: SW-22232-2 MAVERICK

| SAMPLE        | INFORMATIO | N             |      |  |
|---------------|------------|---------------|------|--|
| Sample Number | -          | VCP423001     | <br> |  |
| Sample Date   |            | 31 Jul 2023   | <br> |  |
| Machine Hours |            | 679           | <br> |  |
| Oil Hours     |            | 679           | <br> |  |
| Oil Changed   |            | Changed       | <br> |  |
| Sample Status |            | ABNORMAL      | <br> |  |
|               |            |               |      |  |
| OIL CONI      | DITION     |               |      |  |
| Visc @ 40°C   | cSt        | <b>175</b>    | <br> |  |
| VOLVO         |            |               |      |  |
| CONTAM        | INATION    |               |      |  |
| Silicon       | ppm        | <b>14</b>     | <br> |  |
| Sodium        | ppm        | ■0            | <br> |  |
| Potassium     | ppm        | <b>2</b>      | <br> |  |
|               |            |               |      |  |
| WEAR M        | ETALS      |               |      |  |
| Iron          | ppm        | <b>122</b>    | <br> |  |
| Copper        | ppm        | <u></u> ▲ 84  | <br> |  |
| Lead          | ppm        | <b>■&lt;1</b> | <br> |  |
| Tin           | ppm        | <b>■</b> 0    | <br> |  |
| Aluminum      | ppm        | <b>■</b> 2    | <br> |  |
| Chromium      | ppm        | <b>■</b> 2    | <br> |  |
| Molybdenum    | ppm        | <b>■</b> <1   | <br> |  |
| Nickel        | ppm        | <b>■&lt;1</b> | <br> |  |
| Titanium      | ppm        | <1            | <br> |  |
| Silver        | ppm        | <1            | <br> |  |
| Manganese     | ppm        | <b>6</b>      | <br> |  |
| Vanadium      | ppm        | 0             | <br> |  |
| VOLVO         |            |               | <br> |  |
| ADDITIV       | ES         |               |      |  |
| Calcium       | ppm        | ■30           | <br> |  |
| Magnesium     | ppm        | <b>■&lt;1</b> | <br> |  |
| Zinc          | ppm        | ■ 59          | <br> |  |
| Phosphorus    | ppm        | ■324          | <br> |  |
| Barium        | ppm        | <b>■4</b>     | <br> |  |
| Boron         | ppm        | <b>■</b> 0    | <br> |  |
|               |            |               |      |  |

## Diagnosis

The oil change at the time of sampling has been noted. No corrective action is recommended at this time. Resample at the next service interval to monitor. The copper level is abnormal. All other component wear rates are normal. There is no indication of any contamination in the oil. The condition of the oil is acceptable for the time in service.