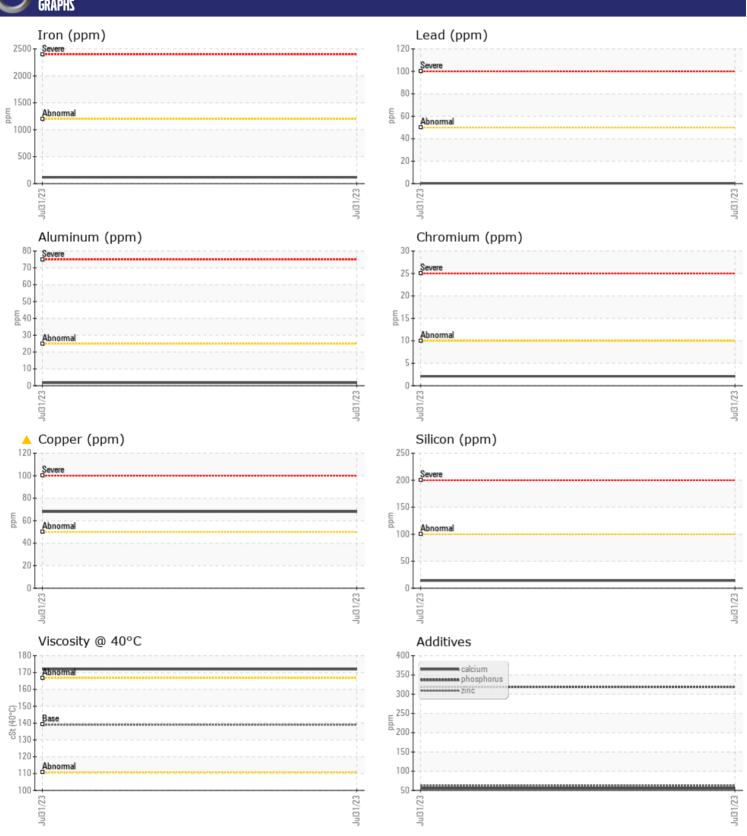

CONSTRUCTION EQUIPMENT
SW-22232-2 MAVERICK VOLVO EC480E 315097 - RIGHT SWING

Sample No: VCP422954

Oil Type: VOLVO PREMIUM GEAR OIL 80W-90 GL-5

Job No: SW-22232-2 MAVERICK

| SAMPLE         | INFORMATION | l             |      |  |
|----------------|-------------|---------------|------|--|
| Sample Number  |             | VCP422954     | <br> |  |
| Sample Date    |             | 31 Jul 2023   | <br> |  |
| Machine Hours  |             | 679           | <br> |  |
| Oil Hours      |             | 679           | <br> |  |
| Oil Changed    |             | Changed       | <br> |  |
| Sample Status  |             | ABNORMAL      | <br> |  |
|                |             |               |      |  |
| OIL CONE       | DITION      |               |      |  |
| Visc @ 40°C    | cSt         | <b>172</b>    | <br> |  |
| VOLVO          | UNIA TION   |               |      |  |
| CONTAM         | INATIUN     |               |      |  |
| Silicon        | ppm         | <b>14</b>     | <br> |  |
| Sodium         | ppm         | ■0            | <br> |  |
| Potassium      | ppm         | <b>2</b>      | <br> |  |
| VOLVO          |             |               |      |  |
| WEAR M         | ETALS       |               |      |  |
| Iron           | ppm         | <b>116</b>    | <br> |  |
| Copper         | ppm         | <b>△</b> 68   | <br> |  |
| Lead           | ppm         | <b>■</b> <1   | <br> |  |
| Tin            | ppm         | <b>0</b>      | <br> |  |
| Aluminum       | ppm         | ■2            | <br> |  |
| Chromium       | ppm         | <b>■</b> 2    | <br> |  |
| Molybdenum     | ppm         | <b>■</b> <1   | <br> |  |
| Nickel         | ppm         | <b>■</b> <1   | <br> |  |
| Titanium       | ppm         | 0             | <br> |  |
| Silver         | ppm         | <1            | <br> |  |
| Manganese      | ppm         | <b>5</b>      | <br> |  |
| Vanadium       | ppm         | 0             | <br> |  |
| VOLVO          |             |               |      |  |
| <b>ADDITIV</b> | ES          |               |      |  |
| Calcium        | ppm         | <b>5</b> 5    | <br> |  |
| Magnesium      | ppm         | <b>-&lt;1</b> | <br> |  |
| Zinc           | ppm         | <b>62</b>     | <br> |  |
| Phosphorus     | ppm         | ■319          | <br> |  |
| Barium         | ppm         | <b>4</b>      | <br> |  |
| Boron          | ppm         | <b>■</b> 0    | <br> |  |
|                |             |               |      |  |

## Diagnosis

The oil change at the time of sampling has been noted. No corrective action is recommended at this time. Resample at the next service interval to monitor. The copper level is abnormal. All other component wear rates are normal. There is no indication of any contamination in the oil. The condition of the oil is acceptable for the time in service.