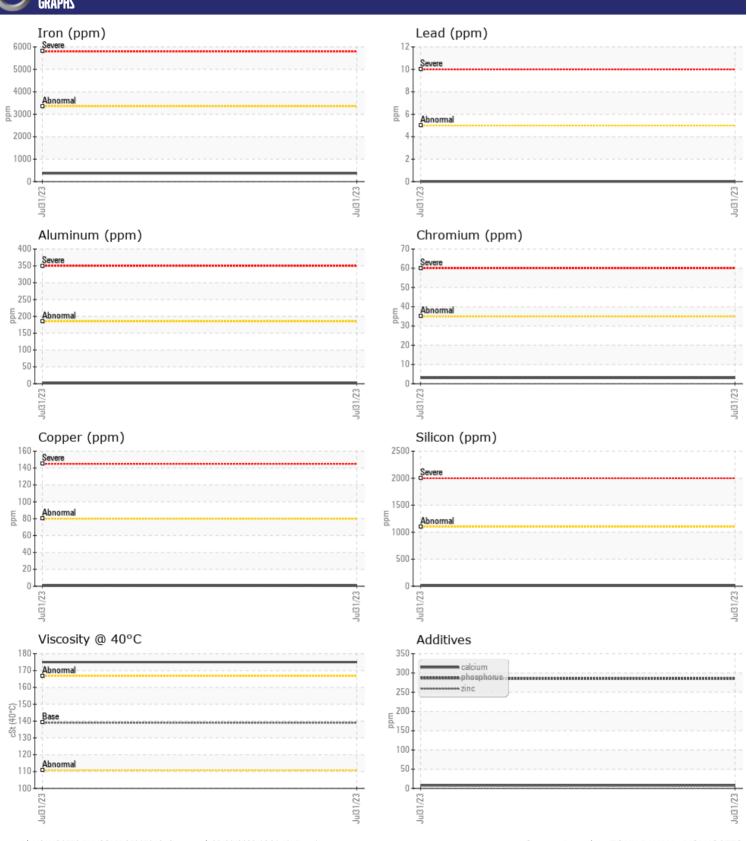

## **CONSTRUCTION EQUIPMENT**

SW-22232-2 MAVERICK VOLVO EC480E 315097 - REAR LEFT FIN

Sample No: VCP423131

Oil Type: VOLVO PREMIUM GEAR OIL 80W-90 GL-5

**Job No:** SW-22232-2 MAVERICK

| CVMDIE        | INFORMATION |               |      |  |
|---------------|-------------|---------------|------|--|
|               | INFURMATION |               |      |  |
| Sample Number |             | VCP423131     | <br> |  |
| Sample Date   |             | 31 Jul 2023   | <br> |  |
| Machine Hours |             | 679           | <br> |  |
| Oil Hours     |             | 679           | <br> |  |
| Oil Changed   |             | Changed       | <br> |  |
| Sample Status |             | NORMAL        | <br> |  |
|               |             |               |      |  |
| OIL CON       | NITION      |               |      |  |
| Visc @ 40°C   | cSt         | <b>175</b>    | <br> |  |
|               | CSL         | <b>175</b>    | <br> |  |
| VOLVO         |             |               |      |  |
| CONTAM        | INATION     |               |      |  |
| Silicon       | ppm         | <b>10</b>     | <br> |  |
| Sodium        | ppm         | <b>0</b>      | <br> |  |
| Potassium     | ppm         | <b>4</b>      | <br> |  |
| T ottassiaiii | ppm         |               |      |  |
| VOLVO         |             |               |      |  |
| WEAR M        | IETALS      |               |      |  |
| Iron          | ppm         | ■369          | <br> |  |
| Copper        | ppm         | <b>■&lt;1</b> | <br> |  |
| Lead          | ppm         | <b>0</b>      | <br> |  |
| Tin           | ppm         | <b>■</b> 0    | <br> |  |
| Aluminum      | ppm         | <b>2</b>      | <br> |  |
| Chromium      | ppm         | ■3            | <br> |  |
| Molybdenum    | ppm         | <b>■&lt;1</b> | <br> |  |
| Nickel        | ppm         | <b>■&lt;1</b> | <br> |  |
| Titanium      | ppm         | <b>■&lt;1</b> | <br> |  |
| Silver        | ppm         | <1            | <br> |  |
| Manganese     | ppm         | <b>4</b>      | <br> |  |
| Vanadium      | ppm         | 0             | <br> |  |
|               |             |               |      |  |
| ADDITIV       | TC          |               |      |  |
|               | נז          |               |      |  |
| Calcium       | ppm         | ■8            | <br> |  |
| Magnesium     | ppm         | <b>2</b>      | <br> |  |
| Zinc          | ppm         | <b>6</b>      | <br> |  |
| Phosphorus    | ppm         | ■285          | <br> |  |
| Barium        | ppm         | ■3            | <br> |  |
| Boron         | ppm         | ■0            | <br> |  |

### Diagnosis

Resample at the next service interval to monitor. All component wear rates are normal. There is no indication of any contamination in the oil. The condition of the oil is acceptable for the time in service.