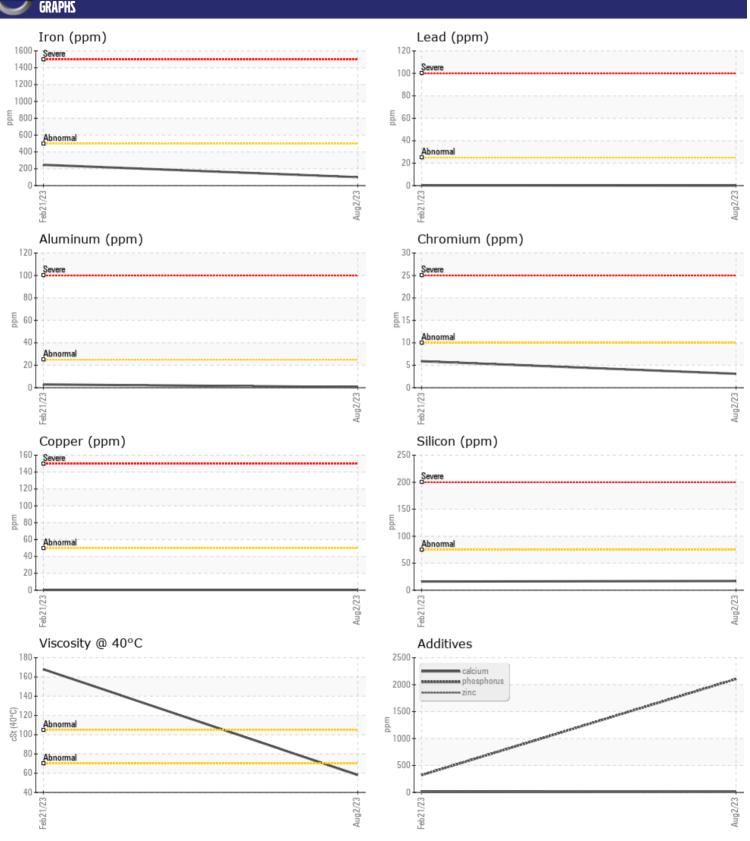

## CONSTRUCTION EQUIPMENT 23824 VOLVO EC350 314419 - REAR LEFT FINAL DRIVE

VE

Sample No: VCP405864

Oil Type: VOLVO SUPER GEAR OIL 75W-80-GO102

**Job No:** 23824

| LUMDI         | E INFORMATION |             |             |      |
|---------------|---------------|-------------|-------------|------|
|               |               |             | VCD 40 4404 |      |
| Sample Number |               | VCP405864   | VCP404421   | <br> |
| Sample Date   |               | 02 Aug 2023 | 21 Feb 2023 | <br> |
| Machine Hours |               | 977         | 477         | <br> |
| Oil Hours     |               | 1000        | 500         | <br> |
| Oil Changed   |               | Changed     | Changed     | <br> |
| Sample Status |               | NORMAL      | NORMAL      | <br> |
| VOLVO         |               |             |             |      |
| OIL CON       | DITION        |             |             |      |
| Visc @ 40°C   | cSt           | <b>58.0</b> | 168         | <br> |
|               |               |             |             |      |
| VOLVO         |               |             |             |      |
| LONIA         | MINATION      |             |             |      |
| Silicon       | ppm           | <b>17</b>   | □16         | <br> |
| Sodium        | ppm           | ■0          | <b>3</b>    | <br> |
| Potassium     | ppm           | <b>2</b>    | < 1         | <br> |
|               |               |             |             |      |
| WEAR          | METALS        |             |             |      |
| _             |               |             | <u> </u>    |      |
| Iron          | ppm           | ■100        | <b>2</b> 47 | <br> |
| Copper        | ppm           | <b>■</b> <1 | <b>=</b> <1 | <br> |
| Lead          | ppm           | ■0          | <b>-</b> <1 | <br> |
| Tin           | ppm           | ■0          | 0           | <br> |
| Aluminum      | ppm           | <b></b>     | <b>3</b>    | <br> |
| Chromium      | ppm           | <b>■</b> 3  | <b>6</b>    | <br> |
| Molybdenum    | ppm           | <b></b>     | <b>-</b> <1 | <br> |
| Nickel        | ppm           | <b>■</b> <1 | <1          | <br> |
| Titanium      | ppm           | <1          | <1          | <br> |
| Silver        | ppm           | <1          | <1          | <br> |
| Manganese     | ppm           | ■1          | <b>4</b>    | <br> |
| Vanadium      | ppm           | 0           | 0           | <br> |
| VOLVO         |               |             |             |      |
| ADDITIV       | VES           |             |             |      |
| Calcium       | ppm           | <b>□</b> 20 | 8           | <br> |
| Magnesium     | ppm           | <b>3</b>    | 1           | <br> |
| Zinc          | ppm           | <b>1</b> 9  | 11          | <br> |
| Phosphorus    | ррт           | <b>2104</b> | 321         | <br> |
| Barium        |               | <b>104</b>  | <u>2</u>    | <br> |
| Boron         | ppm           | 263         | 0           | <br> |
| DOTOIT        | ppm           | ■ 203       | U           | <br> |

## Diagnosis

Resample at the next service interval to monitor. All component wear rates are normal. There is no indication of any contamination in the oil. The condition of the oil is acceptable for the time in service.