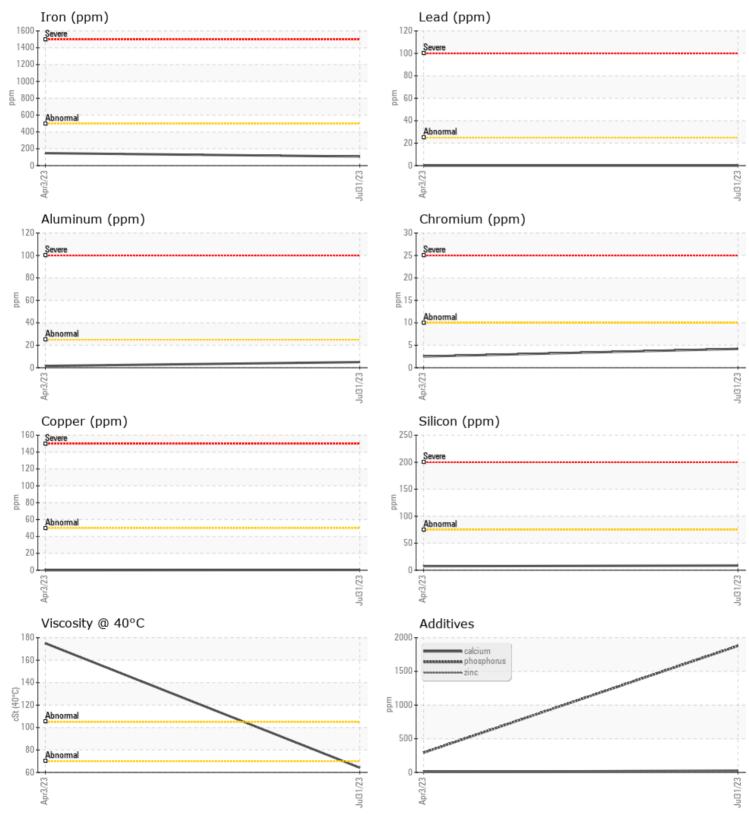

## **CONSTRUCTION EQUIPMENT**

GRAPHS

VOLVO

Report Id: VOLVO3387 [WUSCAR] 05917954 (Generated: 08/09/2023 09:51:26) Rev: 1

Contact/Location: MATT MITCHAM - VOLVO3387

**CONSTRUCTION EQUIPMENT** 23803 VOLVO ECR355 314608 - REAR LEFT FINAL DRIVE

Sample No: VCP423579 **Oil Type:** VOLVO SUPER GEAR OIL 75W-80-GO102 Job No: 23803

VOLVO

|               | E INFORMATION |             |             |      |  |
|---------------|---------------|-------------|-------------|------|--|
| Sample Number |               | VCP423579   | VCP426846   | <br> |  |
| Sample Date   |               | 31 Jul 2023 | 03 Apr 2023 | <br> |  |
| Machine Hours |               | 958         | 598         | <br> |  |
| Oil Hours     |               | 0           | 501         | <br> |  |
| Oil Changed   |               | Changed     | Changed     | <br> |  |
| Sample Status |               | NORMAL      | NORMAL      | <br> |  |
|               |               |             |             |      |  |
| OIL CON       | IDITION       |             |             |      |  |
| Visc @ 40°C   | cSt           | 64.2        | 175         | <br> |  |
|               |               |             |             |      |  |
|               | MINATION      |             |             | <br> |  |
| Silicon       | ppm           | <b>9</b>    | 7           | <br> |  |
| Sodium        | ppm           | 0           | 6           | <br> |  |
| Potassium     | ppm           | 2           | 0           | <br> |  |
|               | ррш           | 2           |             | <br> |  |
| WFAR I        | METALS        |             |             |      |  |
| ron           | ppm           | 108         | 148         | <br> |  |
| Copper        | ppm           | ■ <1        | 0           | <br> |  |
| Lead          | ppm           | 0           | 0           | <br> |  |
| Tin           | ppm           | 0           | 0           | <br> |  |
| Aluminum      | ppm           | 5           | 2           | <br> |  |
| Chromium      | ppm           | 4           | 2           | <br> |  |
| Molybdenum    | ppm           | <b>□</b> <1 | 0           | <br> |  |
| Nickel        | ppm           | ■<1         | 0           | <br> |  |
| Titanium      | ppm           | <1          | 0           | <br> |  |
| Silver        | ppm           | <1          | 0           | <br> |  |
| Manganese     | ppm           | 2           | 3           | <br> |  |
| Vanadium      | ppm           | 0           | 0           | <br> |  |
|               | ppm           |             | 0           |      |  |
|               | VES           |             |             |      |  |
| Calcium       | ppm           | 26          | 7           | <br> |  |
| Magnesium     | ppm           | 20          | 3           | <br> |  |
| Zinc          |               | 14          | 0           | <br> |  |
| Phosphorus    | ppm           | <b>1</b> 4  | 293         | <br> |  |
| Barium        | ppm           | 0           | 0           | <br> |  |
| Boron         | ppm           | 210         | 0           | <br> |  |
|               | ppm           |             |             | <br> |  |