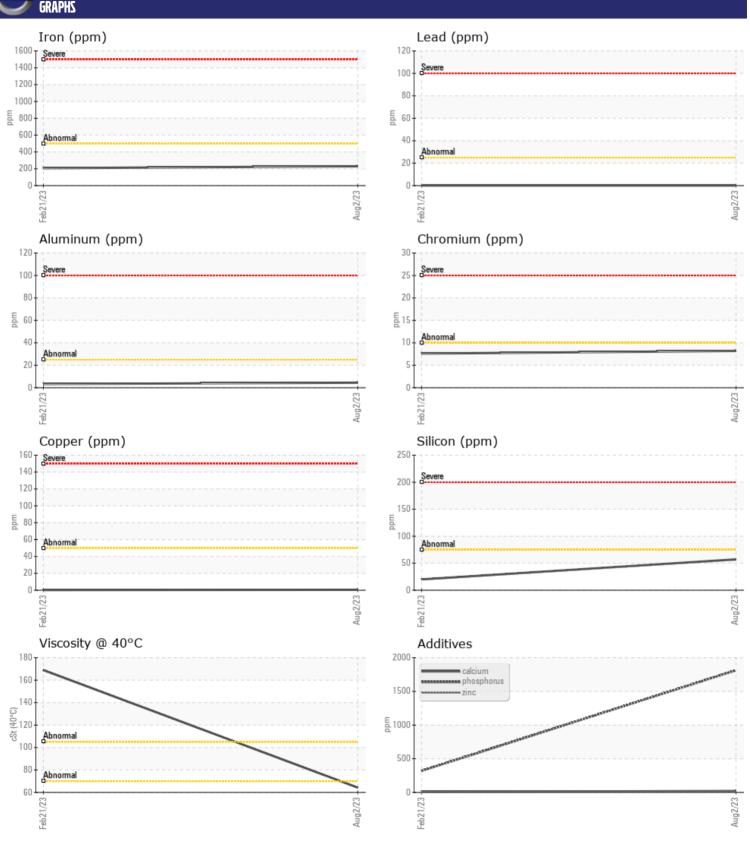

## CONSTRUCTION EQUIPMENT 23824 VOLVO EC350 314419 - REAR RIGHT FINAL DRIVE

Sample No: VCP405863

Oil Type: VOLVO SUPER GEAR OIL 75W-80-GO102

Job No: 23824

| SAMPLI        | E INFORMATIO  | N             |              |      |
|---------------|---------------|---------------|--------------|------|
| Sample Number | <del></del> - | VCP405863     | VCP404418    | <br> |
| Sample Date   |               | 02 Aug 2023   | 21 Feb 2023  | <br> |
| Machine Hours |               | 977           | 477          | <br> |
| Oil Hours     |               | 1000          | 500          | <br> |
| Oil Changed   |               | Changed       | Changed      | <br> |
| Sample Status |               | NORMAL        | NORMAL       | <br> |
| Sumple Status |               | TO KIND I     | T COTAIN LE  |      |
| VOLVO         |               |               |              |      |
| OIL CON       | IDITION       |               |              |      |
| Visc @ 40°C   | cSt           | 64.3          | 169          | <br> |
|               |               |               |              |      |
| COLVO         | MINATION      |               |              |      |
|               |               | ,             |              |      |
| Silicon       | ppm           | <b>57</b>     | <b>2</b> 0   | <br> |
| Sodium        | ppm           | ■0            | <b>2</b>     | <br> |
| Potassium     | ppm           | <b>■2</b>     | <b>1</b>     | <br> |
| VOLVO         |               |               |              |      |
| WEAR N        | METALS        |               |              |      |
| Iron          | ppm           | <b>230</b>    | <b>207</b>   | <br> |
| Copper        | ppm           | <b>■&lt;1</b> | <b>-</b> <1  | <br> |
| Lead          | ppm           | <b>■&lt;1</b> | <b>-</b> <1  | <br> |
| Tin           | ppm           | <b>0</b>      | 0            | <br> |
| Aluminum      | ppm           | <b>4</b>      | ■3           | <br> |
| Chromium      | ppm           | ■8            | ■8           | <br> |
| Molybdenum    | ppm           | <b>1</b>      | <b>-</b> < 1 | <br> |
| Nickel        | ppm           | <b>■</b> <1   | <1           | <br> |
| Titanium      | ppm           | 1             | <1           | <br> |
| Silver        | ppm           | <1            | <1           | <br> |
| Manganese     | ppm           | <b>■3</b>     | <b>4</b>     | <br> |
| Vanadium      | ppm           | 0             | 0            | <br> |
|               |               |               |              |      |
| ADDITIV       | VES           |               |              |      |
| Calcium       | ppm           | <b>2</b> 1    | <b>□</b> 9   | <br> |
| Magnesium     | ppm           | <b>2</b>      | 1            | <br> |
| Zinc          | ppm           | <b>■20</b>    | <b>1</b> 2   | <br> |
| Phosphorus    | ppm           | <b>1813</b>   | 320          | <br> |
| Barium        | ppm           | <b>0</b>      | <u></u> 2    | <br> |
| Boron         | ppm           | <b>199</b>    | <b>0</b>     | <br> |

## Diagnosis

Resample at the next service interval to monitor.All component wear rates are normal. There is no indication of any contamination in the oil. The condition of the oil is acceptable for the time in service.