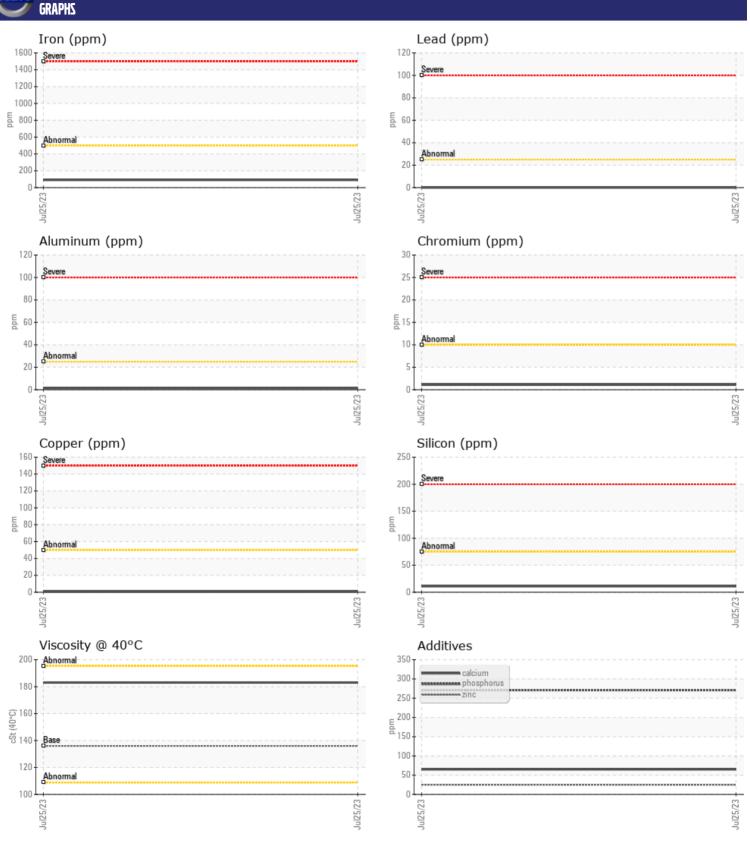

# CONSTRUCTION EQUIPMENT A01714 VOLVO EC160E 314283 - REAR RIGHT FINAL DRIVE

Sample No: VCP411927

Oil Type: MOBIL MOBILUBE HD 80W90

Job No: A01714

| SAMPLE INFORMATION |                                                         |                                                         |                                                         |                                                         |
|--------------------|---------------------------------------------------------|---------------------------------------------------------|---------------------------------------------------------|---------------------------------------------------------|
| -                  | VCP411927                                               |                                                         |                                                         |                                                         |
|                    | 25 Jul 2023                                             |                                                         |                                                         |                                                         |
|                    | 425                                                     |                                                         |                                                         |                                                         |
|                    | 425                                                     |                                                         |                                                         |                                                         |
|                    | Changed                                                 |                                                         |                                                         |                                                         |
|                    | NORMAL                                                  |                                                         |                                                         |                                                         |
|                    |                                                         |                                                         |                                                         |                                                         |
| OIL CONDITION      |                                                         |                                                         |                                                         |                                                         |
| cSt                | <b>183</b>                                              |                                                         |                                                         |                                                         |
| NATION             |                                                         |                                                         |                                                         |                                                         |
| MATIUN             |                                                         |                                                         |                                                         |                                                         |
| ppm                | <b>11</b>                                               |                                                         |                                                         |                                                         |
| ppm                | _                                                       |                                                         |                                                         |                                                         |
| ppm                | <b>■2</b>                                               |                                                         |                                                         |                                                         |
|                    |                                                         |                                                         |                                                         |                                                         |
| WEAR METALS        |                                                         |                                                         |                                                         |                                                         |
| ppm                | <b>91</b>                                               |                                                         |                                                         |                                                         |
| ppm                | <b>■</b> <1                                             |                                                         |                                                         |                                                         |
| ppm                | ■0                                                      |                                                         |                                                         |                                                         |
| ppm                | <b>■&lt;1</b>                                           |                                                         |                                                         |                                                         |
| ppm                | ■1                                                      |                                                         |                                                         |                                                         |
| ppm                | <b>1</b>                                                |                                                         |                                                         |                                                         |
| ppm                | <b>■</b> <1                                             |                                                         |                                                         |                                                         |
| ppm                | <b>■</b> 0                                              |                                                         |                                                         |                                                         |
| ppm                | <1                                                      |                                                         |                                                         |                                                         |
| ppm                | 0                                                       |                                                         |                                                         |                                                         |
| ppm                | <b>■</b> 3                                              |                                                         |                                                         |                                                         |
| ppm                | <1                                                      |                                                         |                                                         |                                                         |
|                    |                                                         |                                                         |                                                         |                                                         |
| 2                  |                                                         |                                                         |                                                         |                                                         |
| ppm                | <b>65</b>                                               |                                                         |                                                         |                                                         |
| ppm                | ■3                                                      |                                                         |                                                         |                                                         |
| ppm                | <b>25</b>                                               |                                                         |                                                         |                                                         |
| ppm                | <b>271</b>                                              |                                                         |                                                         |                                                         |
| ppm                | <b>■</b> 0                                              |                                                         |                                                         |                                                         |
|                    |                                                         |                                                         |                                                         |                                                         |
|                    | TION cSt  NATION ppm ppm ppm ppm ppm ppm ppm ppm ppm pp | VCP411927 25 Jul 2023 425 425 Changed NORMAL  TION  cSt | VCP411927  25 Jul 2023  425  Changed  NORMAL  TION  CSt | VCP411927 25 Jul 2023 425 425 Changed NORMAL  TION  CSt |

### Diagnosis

Resample at the next service interval to monitor.All component wear rates are normal. There is no indication of any contamination in the oil. The condition of the oil is acceptable for the time in service.