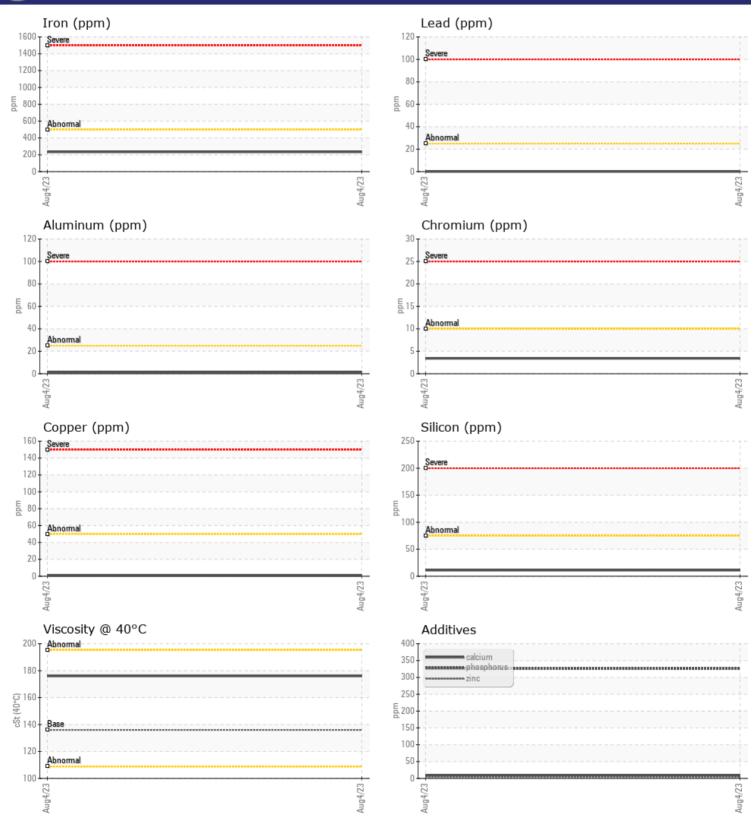

## **CONSTRUCTION EQUIPMENT**

GRAPHS

VOLVO

Report Id: VOLVO8879 [WUSCAR] 05921825 (Generated: 08/12/2023 14:14:29) Rev: 1