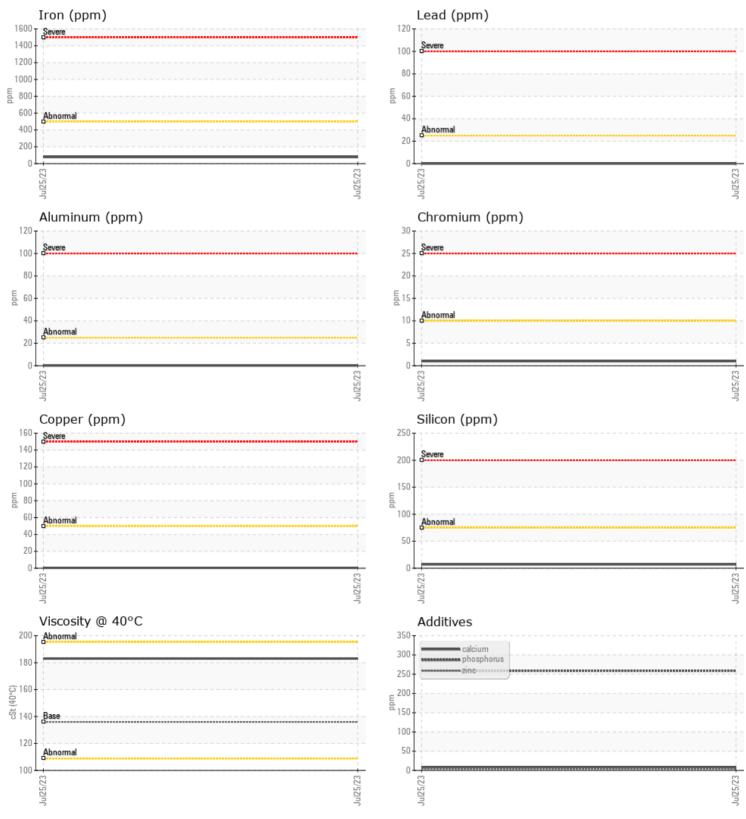

## **SAMPLE INFORMATION**

Barium

Boron

VOLVO

| Sample Number | -      | VCP411930    |  |  |  |  |  |  |
|---------------|--------|--------------|--|--|--|--|--|--|
| Sample Date   |        | 25 Jul 2023  |  |  |  |  |  |  |
| Machine Hours |        | 425          |  |  |  |  |  |  |
| Oil Hours     |        | 425          |  |  |  |  |  |  |
| Oil Changed   |        | Changed      |  |  |  |  |  |  |
| Sample Status |        | NORMAL       |  |  |  |  |  |  |
|               |        |              |  |  |  |  |  |  |
|               |        |              |  |  |  |  |  |  |
| Visc @ 40°C   | cSt    | 183          |  |  |  |  |  |  |
|               |        |              |  |  |  |  |  |  |
| CONTAMI       | NATION |              |  |  |  |  |  |  |
| Silicon       | ppm    | 7            |  |  |  |  |  |  |
| Sodium        | ppm    | 3            |  |  |  |  |  |  |
| Potassium     | ppm    | 2            |  |  |  |  |  |  |
|               |        |              |  |  |  |  |  |  |
| WEAR METALS   |        |              |  |  |  |  |  |  |
| Iron          | ppm    | <b>78</b>    |  |  |  |  |  |  |
| Copper        | ppm    |              |  |  |  |  |  |  |
| Lead          | ppm    | 0            |  |  |  |  |  |  |
| Tin           | ppm    | <b>■</b> <1  |  |  |  |  |  |  |
| Aluminum      | ppm    | <b>  </b> <1 |  |  |  |  |  |  |
| Chromium      | ppm    | ∎1           |  |  |  |  |  |  |
| Molybdenum    | ppm    | <b>  </b> <1 |  |  |  |  |  |  |
| Nickel        | ppm    | 0            |  |  |  |  |  |  |

## Diagnosis

Resample at the next service interval to monitor.All component wear rates are normal. There is no indication of any contamination in the oil. The condition of the oil is acceptable for the time in service.

## **CONSTRUCTION EQUIPMENT**

GRAPHS

VOLVO

Report Id: VOLVO8879 [WUSCAR] 05921829 (Generated: 08/12/2023 14:14:44) Rev: 1

Contact/Location: JIM FEHR - VOLVO8879