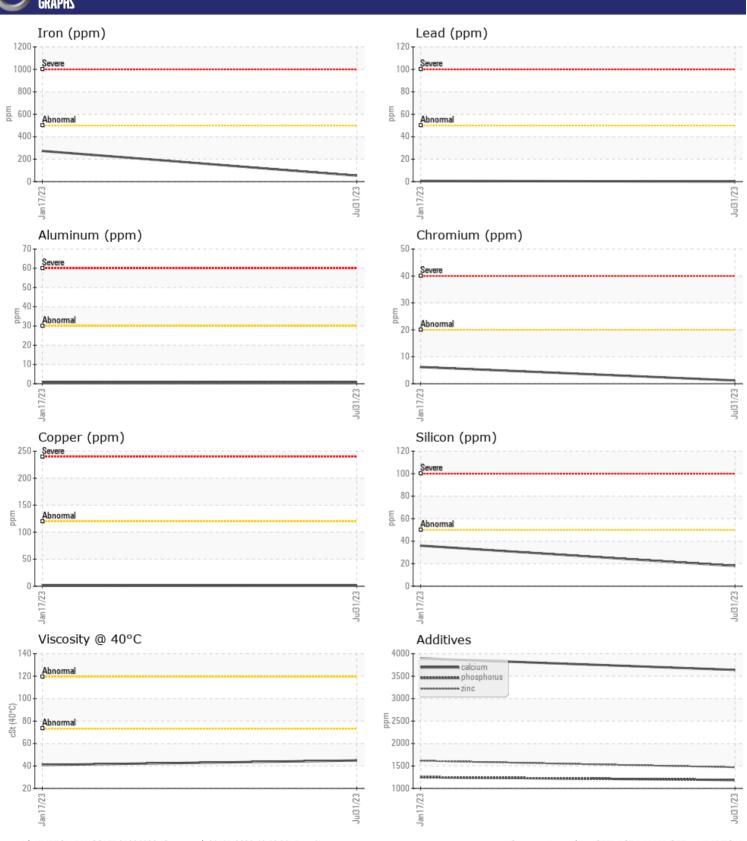

# CONSTRUCTION EQUIPMENT A10727 VOLVO L110H 632378 - REAR AXLE

Sample No: VCP414310
Oil Type: MOBIL WB 102

**Job No:** A10727

| CAMPIE                    | INFORMATIO  | N              |               |      |
|---------------------------|-------------|----------------|---------------|------|
| Sample Number             |             | VCP414310      | VCP400355     | <br> |
|                           |             |                |               |      |
| Sample Date Machine Hours |             | 31 Jul 2023    | 17 Jan 2023   | <br> |
|                           |             | 1895           | 955           | <br> |
| Oil Channel               |             | 900            | 955           | <br> |
| Oil Changed               |             | Changed        | Changed       | <br> |
| Sample Status             |             | NORMAL         | NORMAL        | <br> |
| VOLVO                     |             |                |               |      |
| OIL CON                   | DITION      |                |               |      |
| Visc @ 40°C               | cSt         | <b>44.9</b>    | <b>1</b> 40.9 | <br> |
|                           |             | _              | _             |      |
| VOLVO                     | AINIA TIONI |                |               |      |
| LUNIAN                    | MINATION    |                |               |      |
| Silicon                   | ppm         | <b>18</b>      | ■36           | <br> |
| Sodium                    | ppm         | <b>■</b> 3     | <b>1</b> 0    | <br> |
| Potassium                 | ppm         | <b>0</b>       | < 1           | <br> |
|                           |             |                |               |      |
| WEAR N                    | AETALS      |                |               |      |
| _                         | JIC I ALS   |                |               |      |
| Iron                      | ppm         | <b>53</b>      | <b>273</b>    | <br> |
| Copper                    | ppm         | <b>2</b>       | <b>-</b> <1   | <br> |
| Lead                      | ppm         | <b></b>        | <b>-</b> <1   | <br> |
| Tin                       | ppm         | <b>■</b> <1    | <b>-</b> <1   | <br> |
| Aluminum                  | ppm         | <b>■ &lt;1</b> | <1            | <br> |
| Chromium                  | ppm         | ■1             | <b>6</b>      | <br> |
| Molybdenum                | ppm         | 5              | 14            | <br> |
| Nickel                    | ppm         | <b>□</b> <1    | <b>2</b>      | <br> |
| Titanium                  | ppm         | 1              | <1            | <br> |
| Silver                    | ppm         | 0              | 0             | <br> |
| Manganese                 | ppm         | 2              | 13            | <br> |
| Vanadium                  | ppm         | <1             | 0             | <br> |
|                           |             |                |               |      |
| ADDITIV                   | /ES         |                |               |      |
| Calcium                   | ppm         | 3639           | 3895          | <br> |
| Magnesium                 | ppm         | 52             | 15            | <br> |
| Zinc                      | ppm         | 1470           | 1616          | <br> |
| Phosphorus                | ppm         | 1187           | 1249          | <br> |
| Barium                    | ppm         | 0              | 0             | <br> |
| Boron                     | ppm         | 123            | 118           | <br> |
|                           | P P · · · · |                |               |      |

### Diagnosis

Resample at the next service interval to monitor. All component wear rates are normal. There is no indication of any contamination in the oil. The condition of the oil is acceptable for the time in service.