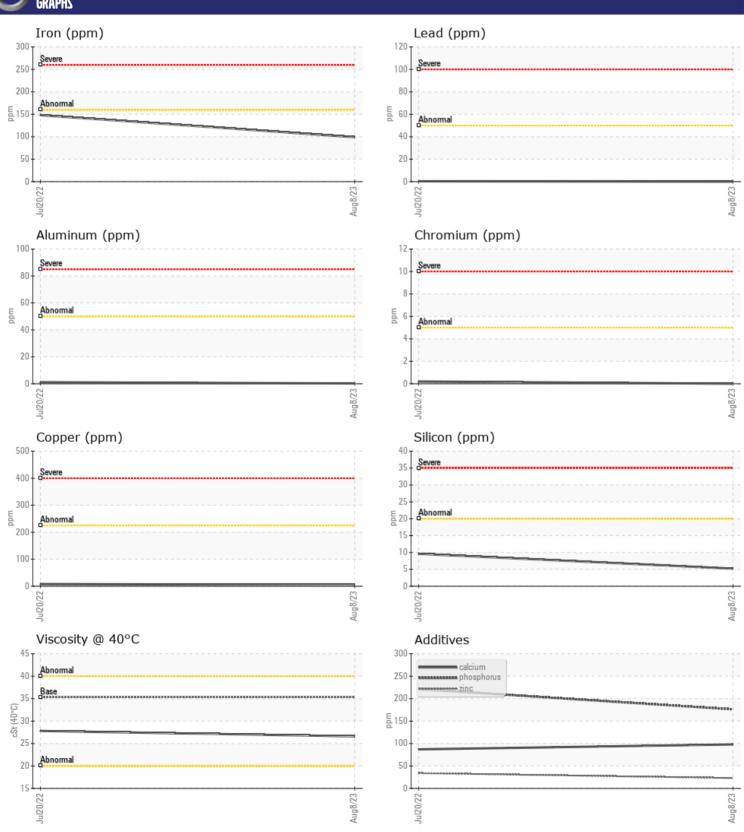

CONSTRUCTION EQUIPMENT

JOHNSONS AUTO RECY VOLVO L90H 625867 - TRANSMISSION (AUT

Sample No: VCP416389

Oil Type: **VOLVO AUTOMATIC TRANSMISSION FLUID AT102** 

Job No: JOHNSONS AUTO RECY

| CAMDIE        | INFORMATION    | J             |              |      |
|---------------|----------------|---------------|--------------|------|
|               | INFURMATION    |               |              |      |
| Sample Number |                | VCP416389     | VCP311869    | <br> |
| Sample Date   |                | 08 Aug 2023   | 20 Jul 2022  | <br> |
| Machine Hours |                | 4101          | 2026         | <br> |
| Oil Hours     |                | 0             | 0            | <br> |
| Oil Changed   |                | Changed       | Changed      | <br> |
| Sample Status |                | NORMAL        | ABNORMAL     | <br> |
|               |                |               |              |      |
| OIL CON       | NITION         |               |              |      |
| Visc @ 40°C   | cSt            | 26.6          | <b>27.8</b>  | <br> |
|               | CSL            | ■20.0         | <u></u> 27.0 | <br> |
| VOLVO         |                |               |              |      |
| CONTAI        | MINATION       |               |              |      |
| Silicon       | ppm            | <b>1</b> 5    | <b>1</b> 0   | <br> |
| Sodium        | ppm            | <b>4</b>      | 1            | <br> |
| Potassium     | ppm            | 1             | <b>1</b> 2   | <br> |
|               | la la constant |               |              |      |
| VOLVO         |                |               |              |      |
| WEAR N        | VF I ALS       |               |              |      |
| Iron          | ppm            | ■99           | <b>1</b> 48  | <br> |
| Copper        | ppm            | <b>■</b> 5    | ■8           | <br> |
| Lead          | ppm            | <b>0</b>      | <b>-</b> <1  | <br> |
| Tin           | ppm            | <b>■</b> 0    | 0            | <br> |
| Aluminum      | ppm            | <b>■&lt;1</b> | <b>1</b>     | <br> |
| Chromium      | ppm            | <b>■</b> 0    | <1           | <br> |
| Molybdenum    | ppm            | <b>0</b>      | <1           | <br> |
| Nickel        | ppm            | <b>■</b> 0    | <b>0</b>     | <br> |
| Titanium      | ppm            | 0             | 0            | <br> |
| Silver        | ppm            | <b>■</b> 0    | 0            | <br> |
| Manganese     | ppm            | <b>4</b>      | 8            | <br> |
| Vanadium      | ppm            | <1            | 0            | <br> |
|               |                |               |              |      |
| ADDITIV       | /ES            |               |              |      |
| Calcium       | ppm            | ■98           | 87           | <br> |
| Magnesium     | ppm            | ■0            | 2            | <br> |
| Zinc          | ppm            | <b>■23</b>    | 34           | <br> |
| Phosphorus    | ppm            | <u> </u>      | 221          | <br> |
| Barium        | ppm            | ■0            | 0            | <br> |
| Boron         | ppm            | <b>■</b> 70   | 71           | <br> |
|               |                |               |              |      |

## Diagnosis

Resample at the next service interval to monitor.All component wear rates are normal. There is no indication of any contamination in the fluid. The condition of the fluid is acceptable for the time in service.