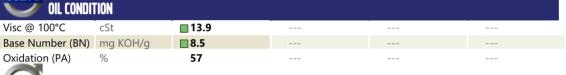

## Diagnosis

Resample at the next service interval to monitor.All component wear rates are normal. There is no indication of any contamination in the oil. The BN result indicates that there is suitable alkalinity remaining in the oil. The condition of the oil is suitable for further service.