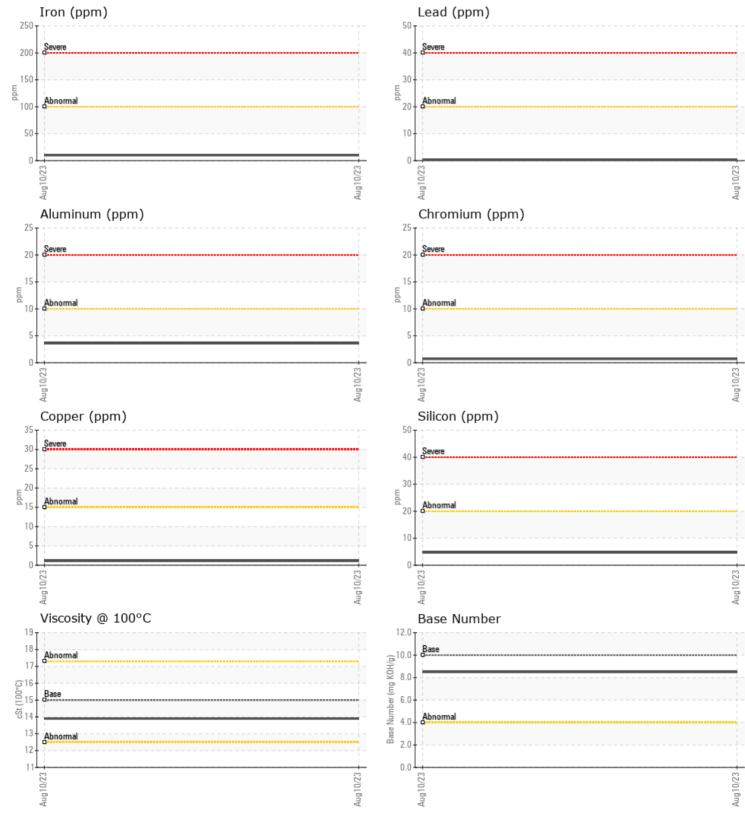

| WEAR N     | METALS |            |      |  |
|------------|--------|------------|------|--|
| Iron       | ppm    | <b>1</b> 0 | <br> |  |
| Copper     | ppm    | ∎1         | <br> |  |
| Lead       | ppm    | □<1        | <br> |  |
| Tin        | ppm    | <b>1</b>   | <br> |  |
| Aluminum   | ppm    | <b>4</b>   | <br> |  |
| Chromium   | ppm    |            | <br> |  |
| Molybdenum | ppm    | 63         | <br> |  |
| Nickel     | ppm    |            | <br> |  |
| Titanium   | ppm    | 0          | <br> |  |
| Silver     | ppm    | 0          | <br> |  |
| Manganese  | ppm    | □<1        | <br> |  |
| Vanadium   | ppm    | 0          | <br> |  |

**ADDITIVES** 1154 Calcium ppm Magnesium 944 ppm ppm 1334 Zinc Phosphorus ppm 1083 Barium 0 🔲 ppm Boron 15 ppm

**114 - ASCENDUM MACHINERY INC - CONCORD** 1025 INTERNATIONAL DR NW CONCORD, NC US 28027 Contact: CEB SMITH ceb.smith@ascendummachinery.com

## Diagnosis

Resample at the next service interval to monitor.All component wear rates are normal. There is no indication of any contamination in the oil. The BN result indicates that there is suitable alkalinity remaining in the oil. The condition of the oil is suitable for further service.