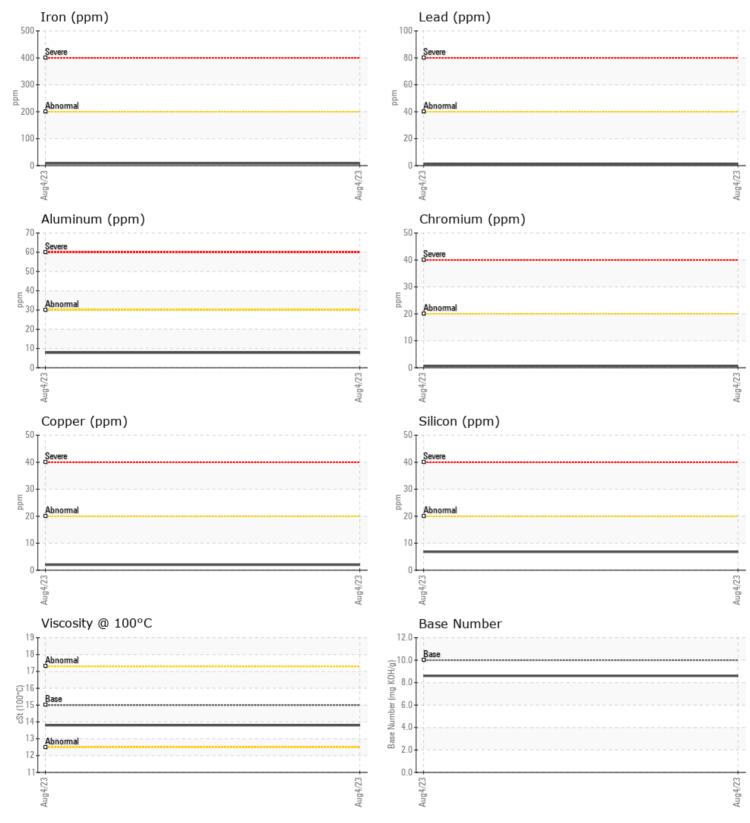

#### SAMPLE INFORMATION VCP422289 Sample Number Sample Date 04 Aug 2023 Machine Hours 678 Oil Hours 0 Oil Changed Changed NORMAL Sample Status **OIL CONDITION** Visc @ 100°C cSt 13.8 Base Number (BN) mg KOH/g 8.6 Oxidation (PA) 53 % CONTAMINATION 0.1 % Soot % % Nitration (PA) 42 Sulfation (PA) % 47 % NEG Glycol %

### Diagnosis

Resample at the next service interval to monitor.All component wear rates are normal. There is no indication of any contamination in the oil. The BN result indicates that there is suitable alkalinity remaining in the oil. The condition of the oil is suitable for further service.

| Sodium    |  |
|-----------|--|
| Potassium |  |
|           |  |

ppm

ppm

ppm

Fuel

Silicon

| WEAR N     | METALS |            |      |  |
|------------|--------|------------|------|--|
| Iron       | ppm    | 8          | <br> |  |
| Copper     | ppm    | 2          | <br> |  |
| Lead       | ppm    | <b>1</b>   | <br> |  |
| Tin        | ppm    | <b></b> <1 | <br> |  |
| Aluminum   | ppm    | 8          | <br> |  |
| Chromium   | ppm    | <b></b> <1 | <br> |  |
| Molybdenum | ppm    | 55         | <br> |  |
| Nickel     | ppm    | <b></b> <1 | <br> |  |
| Titanium   | ppm    | 0          | <br> |  |
| Silver     | ppm    | 0          | <br> |  |
| Manganese  | ppm    | <b>1</b>   | <br> |  |
| Vanadium   | ppm    | 0          | <br> |  |

| ADDIT      | IVES |             |      |  |
|------------|------|-------------|------|--|
| Calcium    | ppm  | <b>1177</b> | <br> |  |
| Magnesium  | ppm  | 913         | <br> |  |
| Zinc       | ppm  | <b>1309</b> | <br> |  |
| Phosphorus | ppm  | <b>1080</b> | <br> |  |
| Barium     | ppm  | 0           | <br> |  |
| Boron      | ppm  | ■11         | <br> |  |